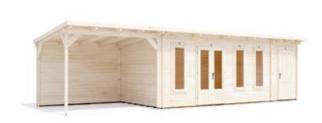

## **EvilAssassin Log Cabin**

## Specification

- Overall External Dimensions: 9.50m x 3.34m (31' 2" x 10' 11")
- External Width: 9.41m (30' 10")
- External Depth: 2.99m (9' 9")
- Internal Width: 4.77m (15' 7")
- Internal Depth: 2.77m (9' 1")
- Internal Area (m<sub>2</sub>): 13.21m2
- Ridge Height: 2.46m (8' 0")
- Internal Eaves Height Front (to under the roof boards): 2.32m (7' 7")
- Internal Eaves Height Front (to under the roof purlins): 2.18m (7' 1")
- Internal Eaves Height Back (to under the roof boards): 2.07m (6' 9")
- Internal Eaves Height Back (to under the roof purlins): 1.93m (6' 3")
- Roof & Floor Thickness: 19mm
- Floor Bearers: Pressure Treated
- Wall U-Value (W/m2k): 1.93 W/m2K