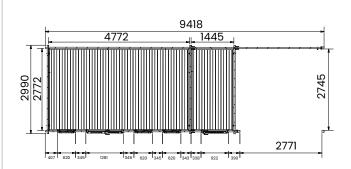

## Specification

- Overall External Dimensions: 9.50m x 3.34m (31' 2" x 10' 11")
- External Width: 9.41m (30' 10")
- External Depth: 2.99m (9' 9")
- Internal Width: 4.77m (15' 7")
- Internal Depth: 2.77m (9' 1")
- Internal Area (m<sub>2</sub>): 13.21m2
- Ridge Height: 2.46m (8' 0")
- Internal Eaves Height Front (to under the roof boards): 2.32m (7' 7")
- Internal Eaves Height Front (to under the roof purlins): 2.18m (7' 1")
- Internal Eaves Height Back (to under the roof boards): 2.07m (6' 9")
- Internal Eaves Height Back (to under the roof purlins): 1.93m (6' 3")
- Roof & Floor Thickness: 19mm
- Floor Bearers: Pressure Treated
- Wall U-Value (W/m2k): 1.93 W/m2K

- External Width (Gazebo): 3.00m (9' 10")
- External Depth (Gazebo): 2.89m (9' 5")
- Internal Width (Gazebo): 2.77m (9'1")
- Internal Depth (Gazebo): 2.74m (8' 11")
- Internal Area (m2) (Gazebo): 7.59m2
- Door Height (Walkthrough Height): 1.82m
- Door Width (Walkthrough Width): 1.55m
- Door Locking System: Industry Leading 6 Point Lock 2 Cams, Latch & Hook Bolt, 2 Shootbolts
- Window Locking System:Headed Espagnolettes• Window Opening Size: 0.43m x 1.37m (1' 4" x 4' 5")
- Glazing Options: 24mm Double Glazing as Standard
- Ventilation: 2 Plastic Vents Included
- Approx. Assembly Time:\*This is an approximate time only, based on 2 people. Assembly time may vary depending on season/weather conditions, foundation type, ability of those constructing, etc