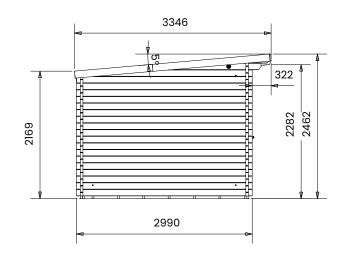

## Specification

- Overall External Dimensions: 9.50m x 3.34m (31' 2" x 10' 11")
- External Width: 9.41m (30' 10")
- External Depth: 2.99m (9' 9")
- Internal Width: 4.77m (15' 7")
- Internal Depth: 2.77m (9' 1")
- Internal Area (m<sub>2</sub>): 13.21m2
- Ridge Height: 2.46m (8' 0")
- Internal Eaves Height Front (to under the roof boards): 2.32m (7' 7")
- Internal Eaves Height Front (to under the roof purlins): 2.18m (7' 1")
- Internal Eaves Height Back (to under the roof boards): 2.07m (6' 9")
- Internal Eaves Height Back (to under the roof purlins): 1.93m (6' 3")
- Roof & Floor Thickness: 19mm
- Floor Bearers: Pressure Treated
- Wall U-Value (W/m2k): 1.93 W/m2K

- External Width (Gazebo): 3.00m (9' 10")
- External Depth (Gazebo): 2.89m (9' 5")
- Internal Width (Gazebo): 2.77m (9'1")
- Internal Depth (Gazebo): 2.74m (8' 11")
- Internal Area (m2) (Gazebo): 7.59m2
- Door Height (Walkthrough Height): 1.82m
- Door Width (Walkthrough Width): 1.55m
- Door Locking System: Industry Leading 6 Point Lock 2 Cams, Latch & Hook Bolt, 2 Shootbolts
- Window Locking System:Headed Espagnolettes• Window Opening Size: 0.43m x 1.37m (1' 4" x 4' 5")
- Glazing Options: 24mm Double Glazing as Standard
- Ventilation: 2 Plastic Vents Included
- Approx. Assembly Time:\*This is an approximate time only, based on 2 people. Assembly time may vary depending on season/weather conditions, foundation type, ability of those constructing, etc