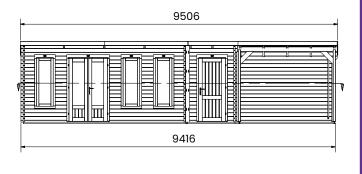

## Specification

- Overall External Dimensions: 9.50m x 3.34m (31' 2" x 10' 11")
- External Width: 9.41m (30' 10")
- External Depth: 2.99m (9' 9")
- Internal Width: 4.77m (15' 7")
- Internal Depth: 2.77m (9' 1")
- Internal Area (m<sub>2</sub>): 13.21m2
- Ridge Height: 2.46m (8' 0")
- Internal Eaves Height Front (to under the roof boards): 2.32m (7' 7")
- Internal Eaves Height Front (to under the roof purlins): 2.18m (7' 1")
- Internal Eaves Height Back (to under the roof boards): 2.07m (6' 9")
- Internal Eaves Height Back (to under the roof purlins): 1.93m (6' 3")
- Roof & Floor Thickness: 19mm
- Floor Bearers: Pressure Treated
- Wall U-Value (W/m2k): 1.93 W/m2K