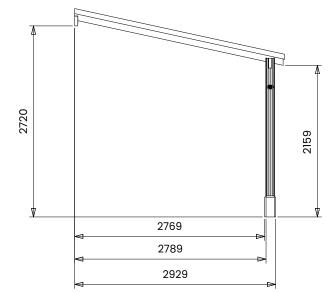

## Specification

- Please Note: All sizes quoted are nominal
- External Width: 5.19m (17' 0")
- External Depth: 3.06m (10' 0")
- Internal Width: 4.67m (15' 3")
- Internal Depth: 2.79m (9' 2")
- Overall Height: 2.97m (9' 8")
- Internal Eaves Height: 2.12m (6' 11")
- Timber: Slow Grown Spruce
- Uprights: 120mm x 120mm
- Roof: 19mm Tongue & Groove
- Roof Covering Options: None, Felt or Shingles
- Guarantee: 10 Years on Pressure Treated Timber
  against Rot and Insect Infestation