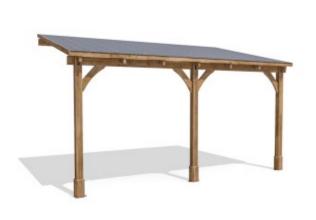

## Leviathan Lean To Gazebo

## Specification

- Please Note: All sizes quoted are nominal
- External Width: 5.19m (17' 0")
- External Depth: 3.06m (10' 0")
- Internal Width: 4.67m (15' 3")
- Internal Depth: 2.79m (9' 2")
- Overall Height: 2.97m (9' 8")
- Internal Eaves Height: 2.12m (6' 11")
- Timber: Slow Grown Spruce
- Uprights: 120mm x 120mm
- Roof: 19mm Tongue & Groove
- Roof Covering Options: None, Felt or Shingles
- Guarantee: 10 Years on Pressure Treated Timber
  against Rot and Insect Infestation