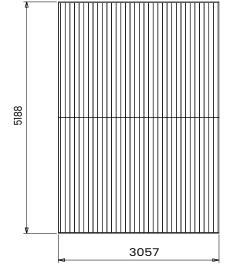

## Specification

- Please Note: All sizes quoted are nominal
- External Width: 5.19m (17' 0")
- External Depth: 3.06m (10' 0")
- Internal Width: 4.67m (15' 3")
- Internal Depth: 2.79m (9' 2")
- Overall Height: 2.97m (9' 8")
- Internal Eaves Height: 2.12m (6' 11")
- Timber: Slow Grown Spruce
- Uprights: 120mm x 120mm
- Roof: 19mm Tongue & Groove
- Roof Covering Options: None, Felt or Shingles
- Guarantee: 10 Years on Pressure Treated Timber
  against Rot and Insect Infestation