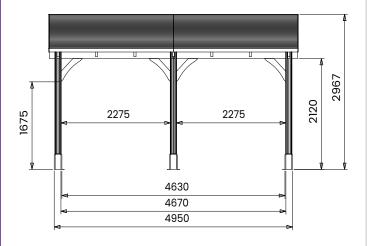

## Specification

- Please Note: All sizes quoted are nominal
- External Width: 5.19m (17' 0")
- External Depth: 3.06m (10' 0")
- Internal Width: 4.67m (15' 3")
- Internal Depth: 2.79m (9' 2")
- Overall Height: 2.97m (9' 8")
- Internal Eaves Height: 2.12m (6' 11")
- Timber: Slow Grown Spruce
- Uprights: 120mm x 120mm
- Roof: 19mm Tongue & Groove
- Roof Covering Options: None, Felt or Shingles
- Guarantee: 10 Years on Pressure Treated Timber
  against Rot and Insect Infestation