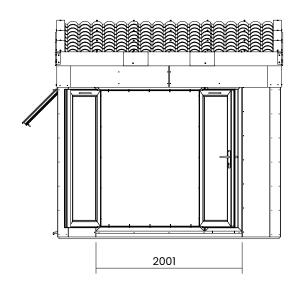

- 24mm Double Glazing: Included As Standard
- Floor Thickness: 40mm Insulated Panels (5mm WPC, 25mm PIR Insulation and Timber Frame, 10mm MR P5)
- Floor Bearers: Pressure Treated
- Door Material: Reinforced 5 Chamber PVCu Profile
- Door Opening Size: 1.85m x 1.34m (6' 0" x 4' 4")
- Windows Opening Size: 0.61m x 0.89m (2' 0" x 2' 11")
- Window Locking System: Multi-Point Locking
- Glazing Material: 28mm Double Glazed
- Gaskets: On all Windows and Doors
- Please Note: 2 3 Days \*
- \*This is an approximate time only, based on 2 people. Assembly time may vary depending on season/weather conditions, foundation type, ability of those constructing, etc