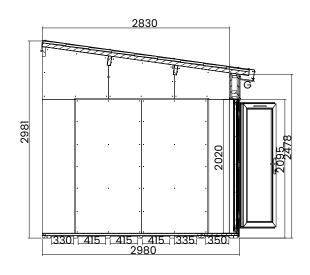

## Specification

- Please Note: All sizes quoted are nominal
- Overall External Dimensions: 3.08m x 3.20m (10' 1" x 10' 5")
- External Width: 3.04m (9' 11")
- External Depth: 2.98m (9' 9.25")
- Internal Width: 2.76m (9' 0")
- Internal Depth: 2.83m (9' 3.5")
- Internal Area (m2): 7.81
- Ridge Height: 2.98m (9' 9")
- Internal Eaves Height Front: 2.40m (7' 10")
- Internal Eaves Height Back: 2.82m (9' 3")
- Wall Thickness: 140mm Insulated Panels (10mm WPC, 25mm PIR Insulation, 70mm Timber Frame, 25mm PIR Insulation, 10mm Fermacell)
- Internal Finish: Unpainted Fermacell Board
- Roof Thickness: 65mm
- Roof Purlin Thickness: 45mm

- 24mm Double Glazing: Included As Standard
- Floor Thickness: 40mm Insulated Panels (5mm WPC, 25mm PIR Insulation and Timber Frame, 10mm MR P5)
- Floor Bearers: Pressure Treated
- Door Material: Reinforced 5 Chamber PVCu Profile
- Door Opening Size: 1.85m x 1.34m (6' 0" x 4' 4")
- Windows Opening Size: 0.61m x 0.89m (2' 0" x 2' 11")
- Window Locking System: Multi-Point Locking
- Glazing Material: 28mm Double Glazed
- Gaskets: On all Windows and Doors
- Please Note: 2 3 Days \*
- \*This is an approximate time only, based on 2 people. Assembly time may vary depending on season/weather conditions, foundation type, ability of those constructing, etc