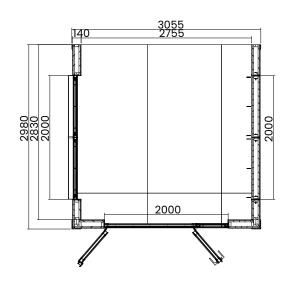

## Specification

- Please Note: All sizes quoted are nominal
- Overall External Dimensions: 3.08m x 3.20m (10' 1" x 10' 5")
- External Width: 3.04m (9' 11")
- External Depth: 2.98m (9' 9.25")
- Internal Width: 2.76m (9' 0")
- Internal Depth: 2.83m (9' 3.5")
- Internal Area (m2): 7.81
- Ridge Height: 2.98m (9' 9")
- Internal Eaves Height Front: 2.40m (7' 10")
- Internal Eaves Height Back: 2.82m (9' 3")
- Wall Thickness: 140mm Insulated Panels (10mm WPC, 25mm PIR Insulation, 70mm Timber Frame, 25mm PIR Insulation, 10mm Fermacell)
- Internal Finish: Unpainted Fermacell Board
- Roof Thickness: 65mm
- Roof Purlin Thickness: 45mm