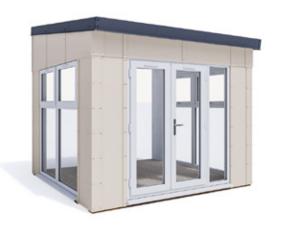

## Image shows base product as an example and excludes any wall configurations. Specification

- Please Note: All sizes quoted are nominal
- Overall External Dimensions: 3.08m x 3.20m (10' 1" x 10' 5")
- External Width: 3.04m (9' 11")
- External Depth: 2.98m (9' 9.25")
- Internal Width: 2.76m (9' 0")
- Internal Depth: 2.83m (9' 3.5")
- Internal Area (m2): 7.81
- Ridge Height: 2.98m (9' 9")
- Internal Eaves Height Front: 2.40m (7' 10")
- Internal Eaves Height Back: 2.82m (9' 3")
- Wall Thickness: 140mm Insulated Panels (10mm WPC, 25mm PIR Insulation, 70mm Timber Frame, 25mm PIR Insulation, 10mm Fermacell)
- Internal Finish: Unpainted Fermacell Board
- Roof Thickness: 65mm
- Roof Purlin Thickness: 45mm