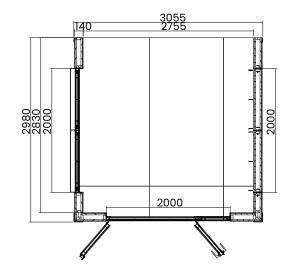

## Image shows base product as an example and excludes any wall configurations. Specification

- Please Note: All sizes quoted are nominal
- Overall External Dimensions: 3.08m x 3.20m (10' 1" x 10' 5")
- External Width: 3.04m (9' 11")
- External Depth: 2.98m (9' 9.25")
- Internal Width: 2.76m (9' 0")
- Internal Depth: 2.83m (9' 3.5")
- Internal Area (m2): 7.81
- Ridge Height: 2.98m (9' 9")
- Internal Eaves Height Front: 2.40m (7' 10")
- Internal Eaves Height Back: 2.82m (9' 3")
- Wall Thickness: 140mm Insulated Panels (10mm WPC, 25mm PIR Insulation, 70mm Timber Frame, 25mm PIR Insulation, 10mm Fermacell)
- Internal Finish: Unpainted Fermacell Board
- Roof Thickness: 65mm
- Roof Purlin Thickness: 45mm

- 24mm Double Glazing: Included As Standard
- Floor Thickness: 40mm Insulated Panels (5mm WPC, 25mm PIR Insulation and Timber Frame, 10mm MR P5)
- Floor Bearers: Pressure Treated
- Door Material: Reinforced 5 Chamber PVCu Profile
- Door Opening Size: 1.85m x 1.34m (6' 0" x 4' 4")
- Windows Opening Size: 0.61m x 0.89m (2' 0" x 2' 11")
- Window Locking System: Multi-Point Locking
- Glazing Material: 28mm Double Glazed
- Gaskets: On all Windows and Doors
- Please Note: 2 3 Days \*