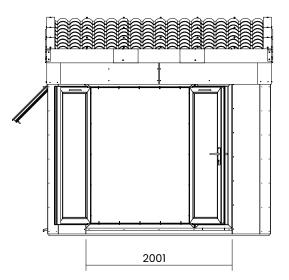

- 24mm Double Glazing: Included As Standard
- Floor Thickness: 40mm Insulated Panels (5mm WPC, 25mm PIR Insulation and Timber Frame, 10mm MR P5)
- Floor Bearers: Pressure Treated
- Door Material: Reinforced 5 Chamber PVCu Profile
- Door Opening Size: 1.85m x 1.34m (6' 0" x 4' 4")
- Windows Opening Size: 0.61m x 0.89m (2' 0" x 2' 11")
- Window Locking System: Multi-Point Locking
- Glazing Material: 28mm Double Glazed
- Gaskets: On all Windows and Doors
- Please Note: 2 3 Days \*