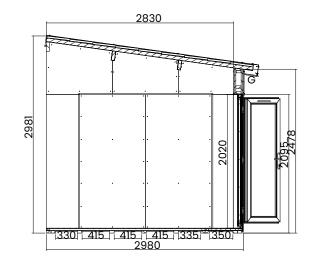

## Image shows base product as an example and excludes any wall configurations. Specification

- Please Note: All sizes quoted are nominal
- Overall External Dimensions: 3.08m x 3.20m (10' 1" x 10' 5")
- External Width: 3.04m (9' 11")
- External Depth: 2.98m (9' 9.25")
- Internal Width: 2.76m (9' 0")
- Internal Depth: 2.83m (9' 3.5")
- Internal Area (m2): 7.81
- Ridge Height: 2.98m (9' 9")
- Internal Eaves Height Front: 2.40m (7' 10")
- Internal Eaves Height Back: 2.82m (9' 3")
- Wall Thickness: 140mm Insulated Panels (10mm WPC, 25mm PIR Insulation, 70mm Timber Frame, 25mm PIR Insulation, 10mm Fermacell)
- Internal Finish: Unpainted Fermacell Board
- Roof Thickness: 65mm
- Roof Purlin Thickness: 45mm

- 24mm Double Glazing: Included As Standard
- Floor Thickness: 40mm Insulated Panels (5mm WPC, 25mm PIR Insulation and Timber Frame, 10mm MR P5)
- Floor Bearers: Pressure Treated
- Door Material: Reinforced 5 Chamber PVCu Profile
- Door Opening Size: 1.85m x 1.34m (6' 0" x 4' 4")
- Windows Opening Size: 0.61m x 0.89m (2' 0" x 2' 11")
- Window Locking System: Multi-Point Locking
- Glazing Material: 28mm Double Glazed
- Gaskets: On all Windows and Doors
- Please Note: 2 3 Days \*