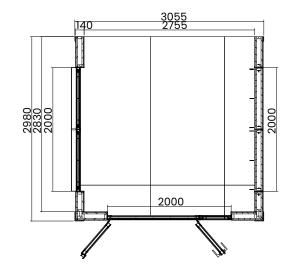

## Image shows base product as an example and excludes any wall configurations. Specification

- Please Note: All sizes quoted are nominal
- Overall External Dimensions: 3.08m x 3.20m (10' 1" x 10' 5")
- External Width: 3.04m (9' 11")
- External Depth: 2.98m (9' 9.25")
- Internal Width: 2.76m (9' 0")
- Internal Depth: 2.83m (9' 3.5")
- Internal Area (m2): 7.81
- Ridge Height: 2.98m (9' 9")
- Internal Eaves Height Front: 2.40m (7' 10")
- Internal Eaves Height Back: 2.82m (9' 3")
- Wall Thickness: 140mm Insulated Panels (10mm WPC, 25mm PIR Insulation, 70mm Timber Frame, 25mm PIR Insulation, 10mm Fermacell)
- Internal Finish: Unpainted Fermacell Board
- Roof Thickness: 65mm
- Roof Purlin Thickness: 45mm