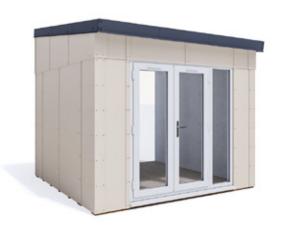

## Image shows base product as an example and excludes any wall configurations. Specification

- Please Note: All sizes quoted are nominal
- Overall External Dimensions: 3.08m x 3.20m (10' 1" x 10' 5")
- External Width: 3.04m (9' 11")
- External Depth: 2.98m (9' 9.25")
- Internal Width: 2.76m (9' 0")
- Internal Depth: 2.83m (9' 3.5")
- Internal Area (m2): 7.81
- Ridge Height: 2.98m (9' 9")
- Internal Eaves Height Front: 2.40m (7' 10")
- Internal Eaves Height Back: 2.82m (9' 3")
- Wall Thickness: 140mm Insulated Panels (10mm WPC, 25mm PIR Insulation, 70mm Timber Frame, 25mm PIR Insulation, 10mm Fermacell)
- Internal Finish: Unpainted Fermacell Board
- Roof Thickness: 65mm
- Roof Purlin Thickness: 45mm