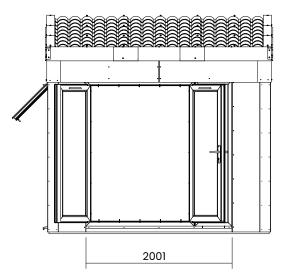

- 24mm Double Glazing: Included As Standard
- Floor Thickness: 40mm Insulated Panels (5mm WPC, 25mm PIR Insulation and Timber Frame, 10mm MR P5)
- Floor Bearers: Pressure Treated
- Door Material: Reinforced 5 Chamber PVCu Profile
- Door Opening Size: 1.85m x 1.34m (6' 0" x 4' 4")
- Windows Opening Size: 0.61m x 0.89m (2' 0" x 2' 11")
- Window Locking System: Multi-Point Locking
- Glazing Material: 28mm Double Glazed
- Gaskets: On all Windows and Doors
- Please Note: 2 3 Days \*