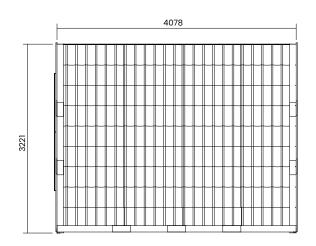

## Specification

- Please Note: All sizes quoted are nominal
- Overall External Dimensions: 4.08m x 3.20m (13' 4" x 10' 5")
- External Width: 4.08m (13' 4")
- External Depth: 3.02m (9'10")
- Internal Width: 3.76m (12' 4")
- Internal Depth: 2.87m (9' 4")
- Internal Area (m2): 10.79
- Ridge Height: 2.98m (9' 9")
- Internal Eaves Height Front: 2.40m (7' 10")
- Internal Eaves Height Back: 2.82m (9' 3")
- Wall Thickness: 140mm Insulated Panels (10mm WPC, 25mm PIR Insulation, 70mm Timber Frame, 25mm PIR Insulation, 10mm Fermacell)
- Internal Finish: Unpainted Fermacell Board
- Roof Thickness: 65mm
- Roof Purlin Thickness: 45mm