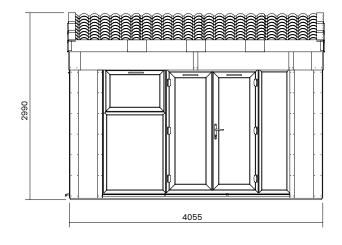

## Specification

- Please Note: All sizes quoted are nominal
- Overall External Dimensions: 4.08m x 3.20m (13' 4" x 10' 5")
- External Width: 4.08m (13' 4")
- External Depth: 3.02m (9'10")
- Internal Width: 3.76m (12' 4")
- Internal Depth: 2.87m (9' 4")
- Internal Area (m2): 10.79
- Ridge Height: 2.98m (9' 9")
- Internal Eaves Height Front: 2.40m (7' 10")
- Internal Eaves Height Back: 2.82m (9' 3")
- Wall Thickness: 140mm Insulated Panels (10mm WPC, 25mm PIR Insulation, 70mm Timber Frame, 25mm PIR Insulation, 10mm Fermacell)
- Internal Finish: Unpainted Fermacell Board
- Roof Thickness: 65mm
- Roof Purlin Thickness: 45mm

• Floor Thickness: 40mm Insulated Panels (5mm WPC, 25mm PIR Insulation and Timber Frame, 10mm MFP)

- Floor Bearers: Pressure Treated
- Door Material: Reinforced 5 Chamber PVCu Profile
- Door Opening Size: 1.85m x 1.34m (6' 0" x 4' 4")
- Windows Opening Size: 0.61m x 0.89m (2' 0" x 2' 11")
- Window Locking System: Multi-Point Locking
- Glazing Material: 28mm Double Glazed
- Gaskets: On all Windows and Doors
- Please Note: 2 3\*