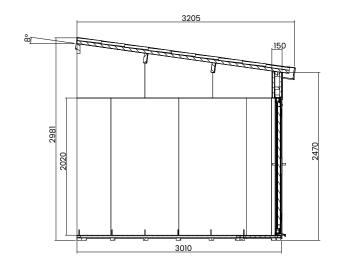

## Specification

- Please Note: All sizes quoted are nominal
- Overall External Dimensions: 4.08m x 3.20m (13' 4" x 10' 5")
- External Width: 4.08m (13' 4")
- External Depth: 3.02m (9'10")
- Internal Width: 3.76m (12' 4")
- Internal Depth: 2.87m (9' 4")
- Internal Area (m2): 10.79
- Ridge Height: 2.98m (9' 9")
- Internal Eaves Height Front: 2.40m (7' 10")
- Internal Eaves Height Back: 2.82m (9' 3")
- Wall Thickness: 140mm Insulated Panels (10mm WPC, 25mm PIR Insulation, 70mm Timber Frame, 25mm PIR Insulation, 10mm Fermacell)
- Internal Finish: Unpainted Fermacell Board
- Roof Thickness: 65mm
- Roof Purlin Thickness: 45mm