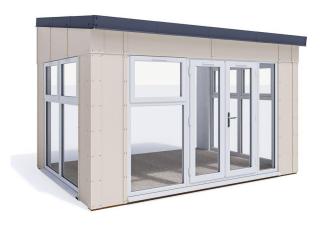

## Addroom<sup>®</sup> Modular Garden Room Approx. W4.0m x D3.0m

## Specification

- Please Note: All sizes quoted are nominal
- Overall External Dimensions: 4.08m x 3.20m (13' 4" x 10' 5")
- External Width: 4.08m (13' 4")
- External Depth: 3.02m (9'10")
- Internal Width: 3.76m (12' 4")
- Internal Depth: 2.87m (9' 4")
- Internal Area (m2): 10.79
- Ridge Height: 2.98m (9' 9")
- Internal Eaves Height Front: 2.40m (7' 10")
- Internal Eaves Height Back: 2.82m (9' 3")
- Wall Thickness: 140mm Insulated Panels (10mm WPC, 25mm PIR Insulation, 70mm Timber Frame, 25mm PIR Insulation, 10mm Fermacell)
- Internal Finish: Unpainted Fermacell Board
- Roof Thickness: 65mm
- Roof Purlin Thickness: 45mm