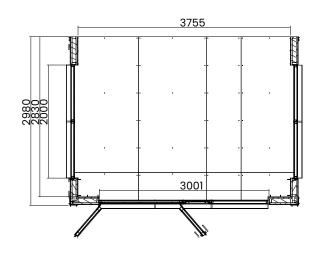

## Specification

- Please Note: All sizes quoted are nominal
- Overall External Dimensions: 4.08m x 3.20m (13' 4" x 10' 5")
- External Width: 4.08m (13' 4")
- External Depth: 2.98m (9' 9.25")
- Internal Width: 3.76m (12' 4")
- Internal Depth: 2.83m (9' 3.5")
- Internal Area (m2): 10.64
- Ridge Height: 2.98m (9' 9")
- Internal Eaves Height Front: 2.40m (7' 10")
- Internal Eaves Height Back: 2.82m (9'3")
- Wall Thickness: 140mm Insulated Panels (10mm WPC, 25mm PIR Insulation, 70mm Timber Frame, 25mm PIR Insulation, 10mm Fermacell)
- Internal Finish: Unpainted Fermacell Board
- Roof Thickness: 65mm
- Roof Purlin Thickness: 45mm