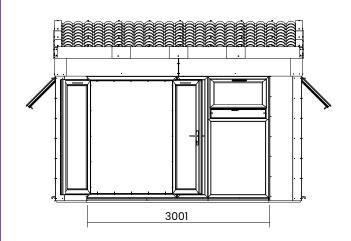

- Floor Thickness: 40mm Insulated Panels (5mm WPC, 25mm PIR Insulation and Timber Frame, 10mm MR P5)
- Floor Bearers: Pressure Treated
- Door Material: Reinforced 5 Chamber PVCu Profile
- Door Opening Size: 1.85m x 1.34m (6' 0" x 4' 4")
- Windows Opening Size: 0.61m x 0.89m (2' 0" x 2' 11")
- Window Locking System: Multi-Point Locking
- · Glazing Material: 28mm Double Glazed
- Gaskets: On all Windows and Doors
- Please Note: 2 3\*
- \*This is an approximate time only, based on 2 people. Assembly time may vary depending on season/weather conditions, foundation type, ability of those constructing,