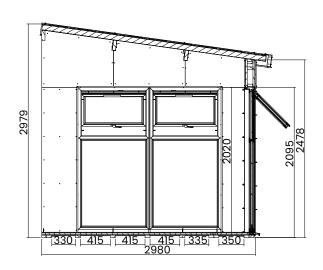

- Floor Thickness: 40mm Insulated Panels (5mm WPC, 25mm PIR Insulation and Timber Frame, 10mm MR P5)
- Floor Bearers: Pressure Treated
- Door Material: Reinforced 5 Chamber PVCu Profile
- Door Opening Size: 1.85m x 1.34m (6' 0" x 4' 4")
- Windows Opening Size: 0.61m x 0.89m (2' 0" x 2' 11")
- Window Locking System: Multi-Point Locking
- · Glazing Material: 28mm Double Glazed
- Gaskets: On all Windows and Doors
- Please Note: 2 3\*
- \*This is an approximate time only, based on 2 people. Assembly time may vary depending on season/weather conditions, foundation type, ability of those constructing,