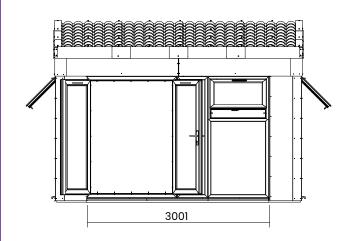

- Floor Thickness: 40mm Insulated Panels (5mm WPC, 25mm PIR Insulation and Timber Frame, 10mm MR P5)
- Floor Bearers: Pressure Treated
- Door Material: Reinforced 5 Chamber PVCu Profile
- Door Opening Size: 1.85m x 1.34m (6' 0" x 4' 4")
- Windows Opening Size: 0.61m x 0.89m (2' 0" x 2' 11")
- Window Locking System: Multi-Point Locking
- Glazing Material: 28mm Double Glazed
- Oldzing Waterial. 2011i11 Double Oldzi
- Gaskets: On all Windows and Doors
- Please Note: 2 3\*
- \*This is an approximate time only, based on 2 people. Assembly time may vary depending on season/weather conditions, foundation type, ability of those constructing, etc.