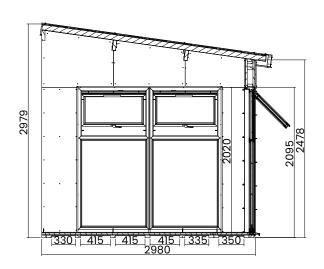

- Floor Thickness: 40mm Insulated Panels (5mm WPC, 25mm PIR Insulation and Timber Frame, 10mm MR P5)
- Floor Bearers: Pressure Treated
- Door Material: Reinforced 5 Chamber PVCu Profile
- Door Opening Size: 1.85m x 1.34m (6' 0" x 4' 4")
- Windows Opening Size: 0.61m x 0.89m (2' 0" x 2' 11")
- Window Locking System: Multi-Point Locking
- Glazing Material: 28mm Double Glazed
- Oldzing Waterial. 2011i11 Double Oldzi
- Gaskets: On all Windows and Doors
- Please Note: 2 3\*
- \*This is an approximate time only, based on 2 people. Assembly time may vary depending on season/weather conditions, foundation type, ability of those constructing, etc.