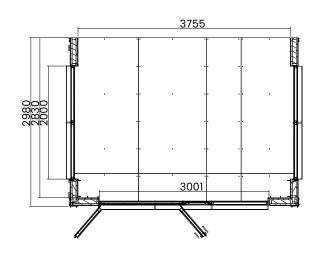

## **Specification**

- Please Note: All sizes quoted are nominal
- Overall External Dimensions: 4.08m x 3.20m (13' 4" x 10' 5")
- External Width: 4.08m (13' 4")
- External Depth: 2.98m (9' 9.25")
- Internal Width: 3.76m (12' 4")
- Internal Depth: 2.83m (9' 3.5")
- Internal Area (m2): 10.64
- Ridge Height: 2.98m (9'9")
- Internal Eaves Height Front: 2.40m (7' 10")
- Internal Eaves Height Back: 2.82m (9'3")
- Wall Thickness: 140mm Insulated Panels (10mm WPC, 25mm PIR Insulation, 70mm Timber Frame, 25mm PIR Insulation, 10mm Fermacell)
- Internal Finish: Unpainted Fermacell Board
- Roof Thickness: 65mm
- Roof Purlin Thickness: 45mm