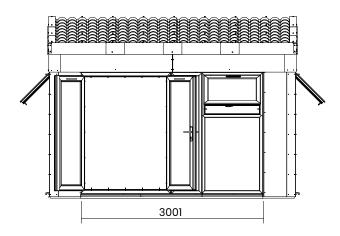

- Floor Thickness: 40mm Insulated Panels (5mm WPC, 25mm PIR Insulation and Timber Frame, 10mm MR P5)
- Floor Bearers: Pressure Treated
- Door Material: Reinforced 5 Chamber PVCu Profile
- Door Opening Size: 1.85m x 1.34m (6' 0" x 4' 4")
- Windows Opening Size: 0.61m x 0.89m (2' 0" x 2' 11")
- Window Locking System: Multi-Point Locking
- Glazing Material: 28mm Double Glazed
- Gaskets: On all Windows and Doors
- Please Note: 2 3\*