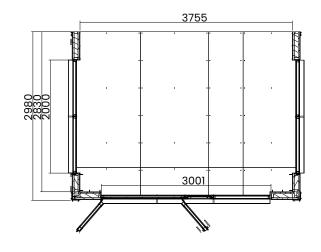

## Specification

- Please Note: All sizes quoted are nominal
- Overall External Dimensions: 4.08m x 3.20m (13' 4" x 10'
- 5")
- External Width: 4.08m (13' 4")
- External Depth: 2.98m (9' 9.25")
- Internal Width: 3.76m (12' 4")
- Internal Depth: 2.83m (9' 3.5")
- Internal Area (m2): 10.64
- Ridge Height: 2.98m (9' 9")
- Internal Eaves Height Front: 2.40m (7' 10")
- Internal Eaves Height Back: 2.82m (9' 3")
- Wall Thickness: 140mm Insulated Panels (10mm WPC, 25mm PIR Insulation, 70mm Timber Frame, 25mm PIR Insulation, 10mm Fermacell)
- Internal Finish: Unpainted Fermacell Board
- Roof Thickness: 65mm
- Roof Purlin Thickness: 45mm