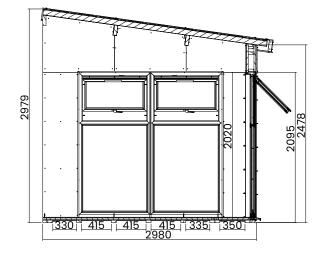

## Specification

- Please Note: All sizes quoted are nominal
- Overall External Dimensions: 4.08m x 3.20m (13' 4" x 10'
- 5")
- External Width: 4.08m (13' 4")
- External Depth: 2.98m (9' 9.25")
- Internal Width: 3.76m (12' 4")
- Internal Depth: 2.83m (9' 3.5")
- Internal Area (m2): 10.64
- Ridge Height: 2.98m (9' 9")
- Internal Eaves Height Front: 2.40m (7' 10")
- Internal Eaves Height Back: 2.82m (9' 3")
- Wall Thickness: 140mm Insulated Panels (10mm WPC, 25mm PIR Insulation, 70mm Timber Frame, 25mm PIR Insulation, 10mm Fermacell)
- Internal Finish: Unpainted Fermacell Board
- Roof Thickness: 65mm
- Roof Purlin Thickness: 45mm

- Floor Thickness: 40mm Insulated Panels (5mm WPC, 25mm PIR Insulation and Timber Frame, 10mm MR P5)
- Floor Bearers: Pressure Treated
- Door Material: Reinforced 5 Chamber PVCu Profile
- Door Opening Size: 1.85m x 1.34m (6' 0" x 4' 4")
- Windows Opening Size: 0.61m x 0.89m (2' 0" x 2' 11")
- Window Locking System: Multi-Point Locking
- Glazing Material: 28mm Double Glazed
- Gaskets: On all Windows and Doors
- Please Note: 2 3\*