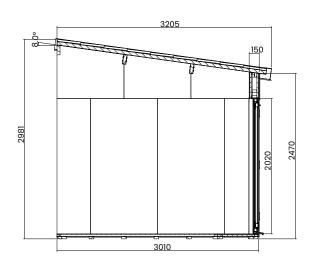

## **Specification**

- Please Note: All sizes quoted are nominal
- Overall External Dimensions: 3.08m x 3.20m (10' 1" x 10' 5")
- External Width: 3.04m (9' 11")
- External Depth: 3.02m (9' 10")
- Internal Width: 2.76m (9' 0")
- Internal Depth: 2.87m (9' 4")
- Internal Area (m2): 8.07
- Ridge Height: 2.98m (9' 9")
- Internal Eaves Height Front: 2.40m (7' 10")
- Internal Eaves Height Back: 2.82m (9'3")
- Wall Thickness: 140mm Insulated Panels (10mm WPC, Insulation, 10mm Fermacell)
- Internal Finish: Unpainted Fermacell Board
- Roof Thickness: 65mm
- Window Opening Size: 0.43m x 1.37m (1' 4" x 4' 5")
- 24mm Double Glazing: Included As Standard

- Roof Purlin Thickness: 45mm
- Floor Thickness: 40mm Insulated Panels (5mm WPC, 25mm PIR Insulation and Timber Frame, 10mm MFP)
- Floor Bearers: Pressure Treated
- Door Material: Reinforced 5 Chamber PVCu Profile
- Door Opening Size: 1.85m x 1.34m (6' 0" x 4' 4")
- Windows Opening Size: 0.61m x 0.89m (2' 0" x 2' 11")
- Window Locking System: Multi-Point Locking
- Glazing Material: 28mm Double Glazed
- Gaskets: On all Windows and Doors
- •Approximate Assembly Time: 2 3\*
- \*This is an approximate time only, based on 2 people. Assembly time may vary depending on season/weather conditions, foundation type, ability of those constructing,
- Please Note: Flashing not included