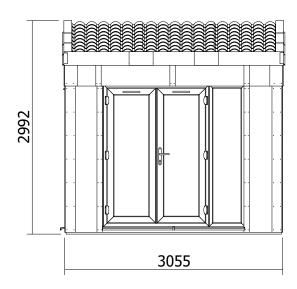

## **Specification**

- Please Note: All sizes quoted are nominal
- Overall External Dimensions: 3.08m x 3.20m (10' 1" x 10' 5")
- External Width: 3.04m (9' 11")
- External Depth: 3.02m (9' 10")
- Internal Width: 2.76m (9' 0")
- Internal Depth: 2.87m (9' 4")
- Internal Area (m2): 8.07
- Ridge Height: 2.98m (9' 9")
- Internal Eaves Height Front: 2.40m (7' 10")
- Internal Eaves Height Back: 2.82m (9'3")
- Wall Thickness: 140mm Insulated Panels (10mm WPC, Insulation, 10mm Fermacell)
- Internal Finish: Unpainted Fermacell Board
- Roof Thickness: 65mm
- Window Opening Size: 0.43m x 1.37m (1' 4" x 4' 5")
- 24mm Double Glazing: Included As Standard

- Roof Purlin Thickness: 45mm
- Floor Thickness: 40mm Insulated Panels (5mm WPC, 25mm PIR Insulation and Timber Frame, 10mm MFP)
- Floor Bearers: Pressure Treated
- Door Material: Reinforced 5 Chamber PVCu Profile
- Door Opening Size: 1.85m x 1.34m (6' 0" x 4' 4")
- Windows Opening Size: 0.61m x 0.89m (2' 0" x 2' 11")
- Window Locking System: Multi-Point Locking
- Glazing Material: 28mm Double Glazed
- Gaskets: On all Windows and Doors
- •Approximate Assembly Time: 2 3\*
- \*This is an approximate time only, based on 2 people. Assembly time may vary depending on season/weather conditions, foundation type, ability of those constructing,
- Please Note: Flashing not included