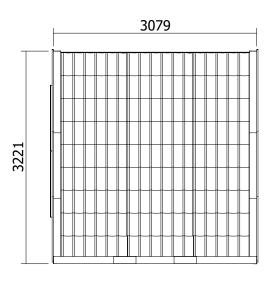

## **Specification**

- Please Note: All sizes quoted are nominal
- Overall External Dimensions: 3.08m x 3.20m (10' 1" x 10' 5")
- External Width: 3.04m (9' 11")
- External Depth: 3.02m (9' 10")
- Internal Width: 2.76m (9' 0")
- Internal Depth: 2.87m (9' 4")
- Internal Area (m2): 8.07
- Ridge Height: 2.98m (9' 9")
- Internal Eaves Height Front: 2.40m (7' 10")
- Internal Eaves Height Back: 2.82m (9'3")
- Wall Thickness: 140mm Insulated Panels (10mm WPC, Insulation, 10mm Fermacell)
- Internal Finish: Unpainted Fermacell Board
- Roof Thickness: 65mm
- Window Opening Size: 0.43m x 1.37m (1' 4" x 4' 5")
- 24mm Double Glazing: Included As Standard