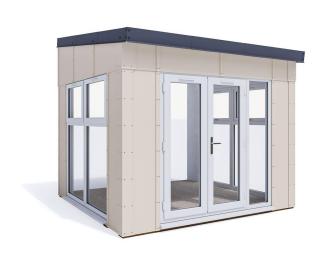

## **Addroom® Modular Garden Room** Approx. W3.0m x D3.0m

## **Specification**

- Please Note: All sizes quoted are nominal
- Overall External Dimensions: 3.08m x 3.20m (10' 1" x 10' 5")
- External Width: 3.04m (9' 11")
- External Depth: 3.02m (9' 10")
- Internal Width: 2.76m (9' 0")
- Internal Depth: 2.87m (9' 4")
- Internal Area (m2): 8.07
- Ridge Height: 2.98m (9' 9")
- Internal Eaves Height Front: 2.40m (7' 10")
- Internal Eaves Height Back: 2.82m (9'3")
- Wall Thickness: 140mm Insulated Panels (10mm WPC, Insulation, 10mm Fermacell)
- Internal Finish: Unpainted Fermacell Board
- Roof Thickness: 65mm
- Window Opening Size: 0.43m x 1.37m (1' 4" x 4' 5")
- 24mm Double Glazing: Included As Standard