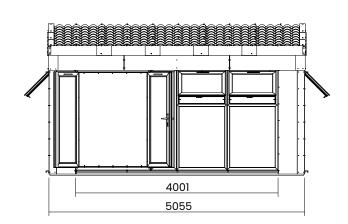

## **Specification**

- Please Note: All sizes quoted are nominal
- Overall External Dimensions: 5.12m x 3.20m (16' 9" x 10' 5")
- External Width: 5.04m (16' 6")
- External Depth: 2.98m (9' 9.25")
- Internal Width: 4.76m (15' 7")
- Internal Depth: 2.83m (9' 3.5")
- Internal Area (m2): 13.47
- Ridge Height: 2.98m (9' 9")
- Internal Eaves Height Front: 2.40m (7' 10")
- Internal Eaves Height Back: 2.82m (9'3")
- Wall Thickness: 140mm Insulated Panels (10mm WPC, 25mm PIR Insulation, 70mm Timber Frame, 25mm PIR
- Internal Finish: Unpainted Fermacell Board
- Roof Thickness: 65mm

- Roof Purlin Thickness: 45mm
- Floor Thickness: 40mm Insulated Panels (5mm WPC, 25mm PIR Insulation and Timber Frame, 10mm MR P5)
- Floor Bearers: Pressure Treated
- Door Material: Reinforced 5 Chamber PVCu Profile
- Door Opening Size: 1.85m x 1.34m (6' 0" x 4' 4")
- Windows Opening Size: 0.61m x 0.89m (2' 0" x 2' 11")
- Window Locking System: Multi-Point Locking
- Glazing Material: 28mm Double Glazed
- Gaskets: On all Windows and Doors
- Please Note: 2 3\*
- \*This is an approximate time only, based on 2 people. Assembly time may vary depending on season/weather conditions, foundation type, ability of those constructing, etc