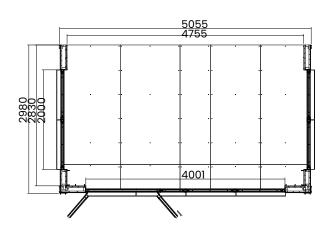

## **Specification**

- Please Note: All sizes quoted are nominal
- Overall External Dimensions: 5.12m x 3.20m (16' 9" x 10' 5")
- External Width: 5.04m (16' 6")
- External Depth: 2.98m (9' 9.25")
- Internal Width: 4.76m (15' 7")
- Internal Depth: 2.83m (9' 3.5")
- Internal Area (m2): 13.47
- Ridge Height: 2.98m (9' 9")
- Internal Eaves Height Front: 2.40m (7' 10")
- Internal Eaves Height Back: 2.82m (9'3")
- Wall Thickness: 140mm Insulated Panels (10mm WPC, 25mm PIR Insulation, 70mm Timber Frame, 25mm PIR
- Internal Finish: Unpainted Fermacell Board
- Roof Thickness: 65mm

- Roof Purlin Thickness: 45mm
- Floor Thickness: 40mm Insulated Panels (5mm WPC, 25mm PIR Insulation and Timber Frame, 10mm MR P5)
- Floor Bearers: Pressure Treated
- Door Material: Reinforced 5 Chamber PVCu Profile
- Door Opening Size: 1.85m x 1.34m (6' 0" x 4' 4")
- Windows Opening Size: 0.61m x 0.89m (2' 0" x 2' 11")
- Window Locking System: Multi-Point Locking
- Glazing Material: 28mm Double Glazed
- Gaskets: On all Windows and Doors
- Please Note: 2 3\*
- \*This is an approximate time only, based on 2 people. Assembly time may vary depending on season/weather conditions, foundation type, ability of those constructing, etc