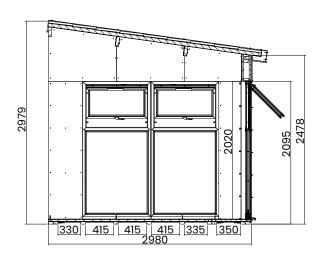

## **Specification**

- Please Note: All sizes quoted are nominal
- Overall External Dimensions: 5.12m x 3.20m (16' 9" x 10' 5")
- External Width: 5.04m (16' 6")
- External Depth: 2.98m (9' 9.25")
- Internal Width: 4.76m (15' 7")
- Internal Depth: 2.83m (9' 3.5")
- Internal Area (m2): 13.47
- Ridge Height: 2.98m (9' 9")
- Internal Eaves Height Front: 2.40m (7' 10")
- Internal Eaves Height Back: 2.82m (9'3")
- Wall Thickness: 140mm Insulated Panels (10mm WPC, 25mm PIR Insulation, 70mm Timber Frame, 25mm PIR
- Internal Finish: Unpainted Fermacell Board
- Roof Thickness: 65mm

- Roof Purlin Thickness: 45mm
- Floor Thickness: 40mm Insulated Panels (5mm WPC, 25mm PIR Insulation and Timber Frame, 10mm MR P5)
- Floor Bearers: Pressure Treated
- Door Material: Reinforced 5 Chamber PVCu Profile
- Door Opening Size: 1.85m x 1.34m (6' 0" x 4' 4")
- Windows Opening Size: 0.61m x 0.89m (2' 0" x 2' 11")
- Window Locking System: Multi-Point Locking
- Glazing Material: 28mm Double Glazed
- Gaskets: On all Windows and Doors
- Please Note: 2 3\*
- \*This is an approximate time only, based on 2 people. Assembly time may vary depending on season/weather conditions, foundation type, ability of those constructing, etc