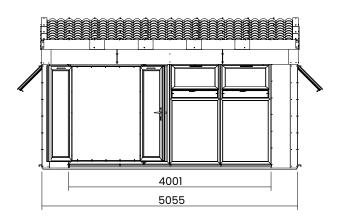

## Specification

- Please Note: All sizes quoted are nominal
- Overall External Dimensions: 5.12m x 3.20m (16' 9" x 10' 5")
- External Width: 5.04m (16' 6")
- External Depth: 2.98m (9' 9.25")
- Internal Width: 4.76m (15' 7")
- Internal Depth: 2.83m (9' 3.5")
- Internal Area (m2): 13.47
- Ridge Height: 2.98m (9' 9")
- Internal Eaves Height Front: 2.40m (7' 10")
- Internal Eaves Height Back: 2.82m (9' 3")
- Wall Thickness: 140mm Insulated Panels (10mm WPC,
- 25mm PIR Insulation, 70mm Timber Frame, 25mm PIR
- Internal Finish: Unpainted Fermacell Board
- Roof Thickness: 65mm

• Roof Purlin Thickness: 45mm

• Floor Thickness: 40mm Insulated Panels (5mm WPC, 25mm PIR Insulation and Timber Frame, 10mm MR P5)

- Floor Bearers: Pressure Treated
- Door Material: Reinforced 5 Chamber PVCu Profile
- Door Opening Size: 1.85m x 1.34m (6' 0" x 4' 4")
- Windows Opening Size: 0.61m x 0.89m (2' 0" x 2' 11")
- Window Locking System: Multi-Point Locking
- Glazing Material: 28mm Double Glazed
- Gaskets: On all Windows and Doors
- Please Note: 2 3\*