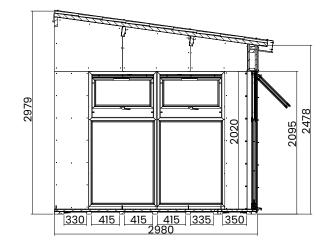

## Specification

- Please Note: All sizes quoted are nominal
- Overall External Dimensions: 5.12m x 3.20m (16' 9" x 10' 5")
- External Width: 5.04m (16' 6")
- External Depth: 2.98m (9' 9.25")
- Internal Width: 4.76m (15' 7")
- Internal Depth: 2.83m (9' 3.5")
- Internal Area (m2): 13.47
- Ridge Height: 2.98m (9' 9")
- Internal Eaves Height Front: 2.40m (7' 10")
- Internal Eaves Height Back: 2.82m (9' 3")
- Wall Thickness: 140mm Insulated Panels (10mm WPC,
- 25mm PIR Insulation, 70mm Timber Frame, 25mm PIR
- Internal Finish: Unpainted Fermacell Board
- Roof Thickness: 65mm

• Roof Purlin Thickness: 45mm

• Floor Thickness: 40mm Insulated Panels (5mm WPC, 25mm PIR Insulation and Timber Frame, 10mm MR P5)

- Floor Bearers: Pressure Treated
- Door Material: Reinforced 5 Chamber PVCu Profile
- Door Opening Size: 1.85m x 1.34m (6' 0" x 4' 4")
- Windows Opening Size: 0.61m x 0.89m (2' 0" x 2' 11")
- Window Locking System: Multi-Point Locking
- Glazing Material: 28mm Double Glazed
- Gaskets: On all Windows and Doors
- Please Note: 2 3\*