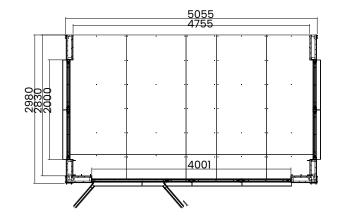

## Specification

- Please Note: All sizes quoted are nominal
- Overall External Dimensions: 5.12m x 3.20m (16' 9" x 10' 5")
- External Width: 5.04m (16' 6")
- External Depth: 2.98m (9' 9.25")
- Internal Width: 4.76m (15' 7")
- Internal Depth: 2.83m (9' 3.5")
- Internal Area (m2): 13.47
- Ridge Height: 2.98m (9' 9")
- Internal Eaves Height Front: 2.40m (7' 10")
- Internal Eaves Height Back: 2.82m (9' 3")
- Wall Thickness: 140mm Insulated Panels (10mm WPC,
- 25mm PIR Insulation, 70mm Timber Frame, 25mm PIR
- Internal Finish: Unpainted Fermacell Board
- Roof Thickness: 65mm