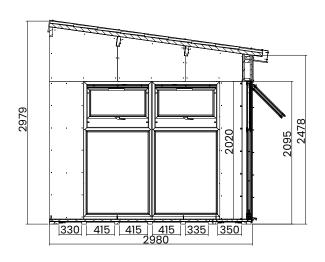

## **Specification**

- Please Note: All sizes quoted are nominal
- Overall External Dimensions: 5.12m x 3.20m (16' 9" x 10' 5")
- External Width: 5.04m (16' 6")
- External Depth: 2.98m (9' 9.25")
- Internal Width: 4.76m (15' 7")
- Internal Depth: 2.83m (9' 3.5")
- Internal Area (m2): 13.47
- Ridge Height: 2.98m (9' 9")
- Internal Eaves Height Front: 2.40m (7' 10")
- Internal Eaves Height Back: 2.82m (9'3")
- Wall Thickness: 140mm Insulated Panels (10mm WPC, 25mm PIR Insulation, 70mm Timber Frame, 25mm PIR
- Internal Finish: Unpainted Fermacell Board
- Roof Thickness: 65mm

- Roof Purlin Thickness: 45mm
- Floor Thickness: 40mm Insulated Panels (5mm WPC, 25mm PIR Insulation and Timber Frame, 10mm MR P5)
- Floor Bearers: Pressure Treated
- Door Material: Reinforced 5 Chamber PVCu Profile
- Door Opening Size: 1.85m x 1.34m (6' 0" x 4' 4")
- Windows Opening Size: 0.61m x 0.89m (2' 0" x 2' 11")
- Window Locking System: Multi-Point Locking
- Glazing Material: 28mm Double Glazed
- Gaskets: On all Windows and Doors
- Please Note: 2 3\*
- \*This is an approximate time only, based on 2 people. Assembly time may vary depending on season/weather conditions, foundation type, ability of those constructing, etc