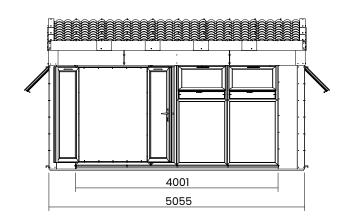

## **Specification**

- Please Note: All sizes quoted are nominal
- Overall External Dimensions: 5.12m x 3.20m (16' 9" x 10' 5")
- External Width: 5.04m (16' 6")
- External Depth: 2.98m (9' 9.25")
- Internal Width: 4.76m (15' 7")
- Internal Depth: 2.83m (9' 3.5")
- Internal Area (m2): 13.47
- Ridge Height: 2.98m (9' 9")
- Internal Eaves Height Front: 2.40m (7' 10")
- Internal Eaves Height Back: 2.82m (9'3")
- Wall Thickness: 140mm Insulated Panels (10mm WPC, 25mm PIR Insulation, 70mm Timber Frame, 25mm PIR
- Internal Finish: Unpainted Fermacell Board
- Roof Thickness: 65mm

- Roof Purlin Thickness: 45mm
- Floor Thickness: 40mm Insulated Panels (5mm WPC, 25mm PIR Insulation and Timber Frame, 10mm MR P5)
- Floor Bearers: Pressure Treated
- Door Material: Reinforced 5 Chamber PVCu Profile
- Door Opening Size: 1.85m x 1.34m (6' 0" x 4' 4")
- Windows Opening Size: 0.61m x 0.89m (2' 0" x 2' 11")
- Window Locking System: Multi-Point Locking
- Glazing Material: 28mm Double Glazed
- Gaskets: On all Windows and Doors
- Please Note: 2 3\*
- \*This is an approximate time only, based on 2 people. Assembly time may vary depending on season/weather conditions, foundation type, ability of those constructing, etc