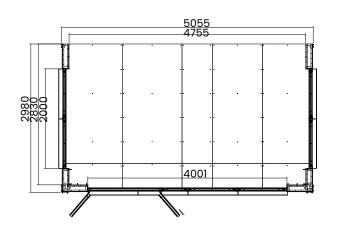

## **Specification**

- Please Note: All sizes quoted are nominal
- Overall External Dimensions: 5.12m x 3.20m (16' 9" x 10' 5")
- External Width: 5.04m (16' 6")
- External Depth: 2.98m (9' 9.25")
- Internal Width: 4.76m (15' 7")
- Internal Depth: 2.83m (9' 3.5")
- Internal Area (m2): 13.47
- Ridge Height: 2.98m (9' 9")
- Internal Eaves Height Front: 2.40m (7' 10")
- Internal Eaves Height Back: 2.82m (9'3")
- Wall Thickness: 140mm Insulated Panels (10mm WPC, 25mm PIR Insulation, 70mm Timber Frame, 25mm PIR
- Internal Finish: Unpainted Fermacell Board
- Roof Thickness: 65mm

- Roof Purlin Thickness: 45mm
- Floor Thickness: 40mm Insulated Panels (5mm WPC, 25mm PIR Insulation and Timber Frame, 10mm MR P5)
- Floor Bearers: Pressure Treated
- Door Material: Reinforced 5 Chamber PVCu Profile
- Door Opening Size: 1.85m x 1.34m (6' 0" x 4' 4")
- Windows Opening Size: 0.61m x 0.89m (2' 0" x 2' 11")
- Window Locking System: Multi-Point Locking
- Glazing Material: 28mm Double Glazed
- Gaskets: On all Windows and Doors
- Please Note: 2 3\*
- \*This is an approximate time only, based on 2 people. Assembly time may vary depending on season/weather conditions, foundation type, ability of those constructing, etc