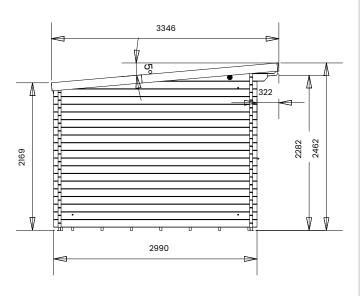

## Specification

- Please Note: All sizes quoted are nominal
- Overall External Dimentions: 8.01m x 3.34m (26' 3" x 10' 11")
- External Width: 7.92m (25' 11")
- External Depth: 2.99m (9' 9")
- Internal Width: 4.77m (15' 7")
- Internal Depth: 2.77m (9' 1")
- Internal Area (m2): 13.21m2
- Roof Overhang: 0.38m (1' 3")
- Ridge Height: 2.46m (8' 0")
- Internal Eaves Height Front (to under the roof boards): 2.32m (7' 7")
- Internal Eaves Height Front (to under the roof purlins):
  2.18m (7' 1")
- Internal Eaves Height Back (to under the roof boards): 2.07m (6' 9")
- Internal Eaves Height Back (to under the roof purlins): 1.93m (6' 3")

- Roof Thickness: 19mm Tongue & Groove
- Floor Thickness: 19mm Tongue & Groove
- Floor Bearers: Pressure Treated for Longevity
- Wall Thickness: 45mm
- External Width (Gazebo): 3.00m (9' 10")
- External Depth (Gazebo): 2.89m (9' 5")
- Internal Width (Gazebo): 2.77m (9'1")
- Internal Depth (Gazebo): 2.74m (8' 11")
- Internal Area (m2) (Gazebo): 7.59m2
- Window Opening Size: 0.43m x 1.37m (1' 4" x 4' 5")
- Assembly Time: 2 Days
- Roof Purlins: 140 x 45mm