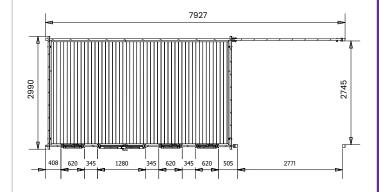

## Specification

- Please Note: All sizes quoted are nominal
- Overall External Dimentions: 8.01m x 3.34m (26' 3" x 10' 11")
- External Width: 7.92m (25' 11")
- External Depth: 2.99m (9' 9")
- Internal Width: 4.77m (15' 7")
- Internal Depth: 2.77m (9' 1")
- Internal Area (m2): 13.21m2
- Roof Overhang: 0.38m (1' 3")
- Ridge Height: 2.46m (8' 0")
- Internal Eaves Height Front (to under the roof boards): 2.32m (7' 7")
- Internal Eaves Height Front (to under the roof purlins):
  2.18m (7' 1")
- Internal Eaves Height Back (to under the roof boards): 2.07m (6' 9")
- Internal Eaves Height Back (to under the roof purlins): 1.93m (6' 3")

- Roof Thickness: 19mm Tongue & Groove
- Floor Thickness: 19mm Tongue & Groove
- Floor Bearers: Pressure Treated for Longevity
- Wall Thickness: 45mm
- External Width (Gazebo): 3.00m (9' 10")
- External Depth (Gazebo): 2.89m (9' 5")
- Internal Width (Gazebo): 2.77m (9'1")
- Internal Depth (Gazebo): 2.74m (8' 11")
- Internal Area (m2) (Gazebo): 7.59m2
- Window Opening Size: 0.43m x 1.37m (1' 4" x 4' 5")
- Assembly Time: 2 Days
- Roof Purlins: 140 x 45mm