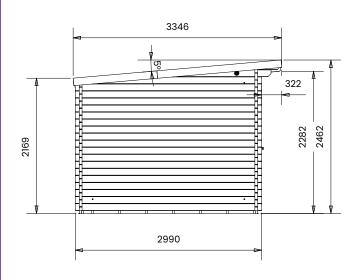

## **Specification**

- Please Note: All sizes quoted are nominal
- Overall External Dimentions: 8.50m x 3.35m (27' 10" x 10' 11")
- External Width: 8.41m (27' 7")
- External Depth: 2.99m (9' 9")
- Main Room Internal Width: 3.77m (12' 4")
- Store Room Internal Width: 1.45m (4' 9")
- Internal Depth: 2.77m (9'1")
- Main Room Internal Area (m2): 10.44
- Store Room Internal Area (m 2): 4.02
- Roof Overhang: 0.38m (1' 2")
- Ridge Height: 2.46m (8' 0")
- Internal Eaves Height Front (to under the roof boards): 2.32m (7' 7")
- Internal Eaves Height Front (to under the roof purlins): 2.18m (7' 1")

- Internal Eaves Height Back (to under the roof boards): 2.07m (6' 9")
- Internal Eaves Height Back (to under the roof purlins): 1.93m (6' 3")
- External Width (Gazebo): 3.00m (9' 10")
- External Depth (Gazebo): 2.89m (9' 5")
- Internal Width (Gazebo): 2.77m (9'1")
- Internal Depth (Gazebo): 2.74m (8' 11")
- Roof Thickness: 19mm Tongue & Groove
- Wall Thickness: 45mm
- Floor Thickness: 19mm Tongue & Groove
- 24mm Double Glazing: 24mm Double Glazing
- Approximate DIY Assembly Time: 2 Days This is an approximate time only, based on 2 people. Assembly time may vary depending on season/weather conditions, foundation type, ability of those constructing, etc