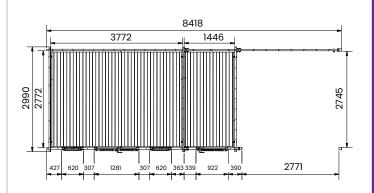

## **Specification**

- Please Note: All sizes quoted are nominal
- Overall External Dimentions: 8.50m x 3.35m (27' 10" x 10' 11")
- External Width: 8.41m (27' 7")
- External Depth: 2.99m (9' 9")
- Main Room Internal Width: 3.77m (12' 4")
- Store Room Internal Width: 1.45m (4' 9")
- Internal Depth: 2.77m (9'1")
- Main Room Internal Area (m2): 10.44
- Store Room Internal Area (m 2): 4.02
- Roof Overhang: 0.38m (1' 2")
- Ridge Height: 2.46m (8' 0")
- Internal Eaves Height Front (to under the roof boards): 2.32m (7' 7")
- Internal Eaves Height Front (to under the roof purlins): 2.18m (7' 1")

- Internal Eaves Height Back (to under the roof boards): 2.07m (6' 9")
- Internal Eaves Height Back (to under the roof purlins): 1.93m (6' 3")
- External Width (Gazebo): 3.00m (9' 10")
- External Depth (Gazebo): 2.89m (9' 5")
- Internal Width (Gazebo): 2.77m (9'1")
- Internal Depth (Gazebo): 2.74m (8' 11")
- Roof Thickness: 19mm Tongue & Groove
- Wall Thickness: 45mm
- Floor Thickness: 19mm Tongue & Groove
- 24mm Double Glazing: 24mm Double Glazing
- Approximate DIY Assembly Time: 2 Days This is an approximate time only, based on 2 people. Assembly time may vary depending on season/weather conditions, foundation type, ability of those constructing, etc