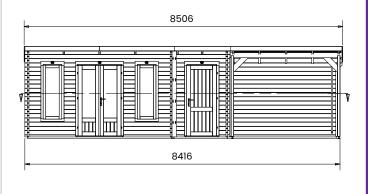

## **Specification**

- Please Note: All sizes quoted are nominal
- Overall External Dimentions: 8.50m x 3.35m (27' 10" x 10' 11")
- External Width: 8.41m (27' 7")
- External Depth: 2.99m (9' 9")
- Main Room Internal Width: 3.77m (12' 4")
- Store Room Internal Width: 1.45m (4' 9")
- Internal Depth: 2.77m (9'1")
- Main Room Internal Area (m2): 10.44
- Store Room Internal Area (m 2): 4.02
- Roof Overhang: 0.38m (1' 2")
- Ridge Height: 2.46m (8' 0")
- Internal Eaves Height Front (to under the roof boards): 2.32m (7' 7")
- Internal Eaves Height Front (to under the roof purlins): 2.18m (7' 1")

- Internal Eaves Height Back (to under the roof boards): 2.07m (6' 9")
- Internal Eaves Height Back (to under the roof purlins): 1.93m (6' 3")
- External Width (Gazebo): 3.00m (9' 10")
- External Depth (Gazebo): 2.89m (9' 5")
- Internal Width (Gazebo): 2.77m (9'1")
- Internal Depth (Gazebo): 2.74m (8' 11")
- Roof Thickness: 19mm Tongue & Groove
- Wall Thickness: 45mm
- Floor Thickness: 19mm Tongue & Groove
- 24mm Double Glazing: 24mm Double Glazing
- Approximate DIY Assembly Time: 2 Days This is an approximate time only, based on 2 people. Assembly time may vary depending on season/weather conditions, foundation type, ability of those constructing, etc