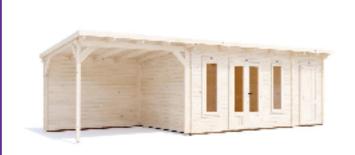

## **Assassin Log Cabin with Gazebo**

## **Specification**

- Please Note: All sizes quoted are nominal
- Overall External Dimentions: 8.50m x 3.35m (27' 10" x 10' 11")
- External Width: 8.41m (27' 7")
- External Depth: 2.99m (9' 9")
- Main Room Internal Width: 3.77m (12' 4")
- Store Room Internal Width: 1.45m (4' 9")
- Internal Depth: 2.77m (9'1")
- Main Room Internal Area (m2): 10.44
- Store Room Internal Area (m 2): 4.02
- Roof Overhang: 0.38m (1' 2")
- Ridge Height: 2.46m (8' 0")
- Internal Eaves Height Front (to under the roof boards): 2.32m (7' 7")
- Internal Eaves Height Front (to under the roof purlins): 2.18m (7' 1")