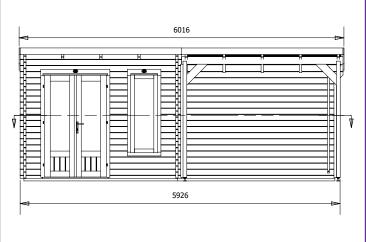

## Specification

- Please Note: All sizes quoted are nominal
- Overall External Dimentions: 6.01m x 3.34m (19' 8" x 10' 11")
- External Width: 5.92m (19' 5")
- External Depth: 2.99m (9' 9")
- Internal Width: 2.77m (9'1")
- Internal Depth: 2.77m (9' 1")
- Internal Area (m2): 7.67m2
- Roof Overhang: 0.38m (1' 2")
- Ridge Height: 2.46m (8' 0")
- Internal Eaves Height Front (to under the roof boards): 2.32m (7' 7")
- Internal Eaves Height Front (to under the roof purlins): 2.18m (7' 1")
- Internal Eaves Height Back (to under the roof boards): 2.07m (6' 9")
- Internal Eaves Height Back (to under the roof purlins): 1.93m (6' 3")

- Roof Thickness: 19mm Tongue & Groove
- Floor Thickness: 19mm Tongue & Groove
- Floor Bearers: Pressure Treated for Longevity
- Wall Thickness: 45mm
- External Width (Gazebo): 3.00m (9' 10")
- External Depth (Gazebo): 2.89m (9' 5")
- Internal Width (Gazebo): 2.77m (9'1")
- Internal Depth (Gazebo): 2.74m (8' 11")
- Internal Area (m2) (Gazebo): 7.59m2
- Window Opening Size: 0.43m x 1.37m (1' 4" x 4' 5")
- · Assembly Time: 2 Days
- Roof Purlins: 140 x 45mm