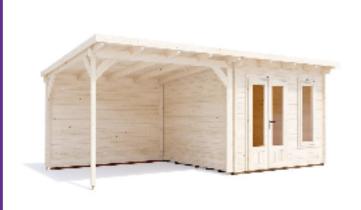

## Assassin Log Cabin with Gazebo

## Specification

- Please Note: All sizes quoted are nominal
- Overall External Dimentions: 6.01m x 3.34m (19' 8" x 10' 11")
- External Width: 5.92m (19' 5")
- External Depth: 2.99m (9' 9")
- Internal Width: 2.77m (9'1")
- Internal Depth: 2.77m (9' 1")
- Internal Area (m2): 7.67m2
- Roof Overhang: 0.38m (1' 2")
- Ridge Height: 2.46m (8' 0")
- Internal Eaves Height Front (to under the roof boards): 2.32m (7' 7")
- Internal Eaves Height Front (to under the roof purlins): 2.18m (7' 1")
- Internal Eaves Height Back (to under the roof boards): 2.07m (6' 9")
- Internal Eaves Height Back (to under the roof purlins): 1.93m (6' 3")