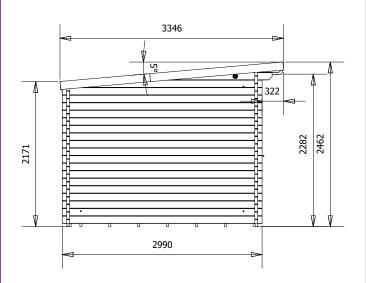

## Specification

- Please Note: All sizes quoted are nominal
- Overall External Dimentions: 6.01m x 3.34m (19' 8" x 10' 11")
- External Width: 5.92m (19' 5")
- External Depth: 2.99m (9' 9")
- Internal Width: 2.77m (9'1")
- Internal Depth: 2.77m (9' 1")
- Internal Area (m2): 7.67m2
- Roof Overhang: 0.38m (1' 2")
- Ridge Height: 2.46m (8' 0")
- Internal Eaves Height Front (to under the roof boards): 2.32m (7' 7")
- Internal Eaves Height Front (to under the roof purlins): 2.18m (7' 1")
- Internal Eaves Height Back (to under the roof boards): 2.07m (6' 9")
- Internal Eaves Height Back (to under the roof purlins): 1.93m (6' 3")

- Roof Thickness: 19mm Tongue & Groove
- Floor Thickness: 19mm Tongue & Groove
- Floor Bearers: Pressure Treated for Longevity
- Wall Thickness: 45mm
- External Width (Gazebo): 3.00m (9' 10")
- External Depth (Gazebo): 2.89m (9' 5")
- Internal Width (Gazebo): 2.77m (9'1")
- Internal Depth (Gazebo): 2.74m (8' 11")
- Internal Area (m2) (Gazebo): 7.59m2
- Window Opening Size: 0.43m x 1.37m (1' 4" x 4' 5")
- · Assembly Time: 2 Days
- Roof Purlins: 140 x 45mm