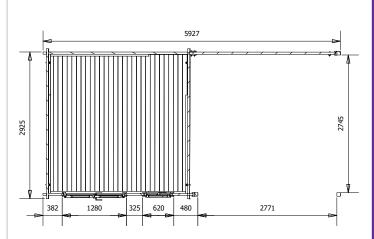

## Specification

- Please Note: All sizes quoted are nominal
- Overall External Dimentions: 6.01m x 3.34m (19' 8" x 10' 11")
- External Width: 5.92m (19' 5")
- External Depth: 2.99m (9' 9")
- Internal Width: 2.77m (9'1")
- Internal Depth: 2.77m (9' 1")
- Internal Area (m2): 7.67m2
- Roof Overhang: 0.38m (1' 2")
- Ridge Height: 2.46m (8' 0")
- Internal Eaves Height Front (to under the roof boards): 2.32m (7' 7")
- Internal Eaves Height Front (to under the roof purlins): 2.18m (7' 1")
- Internal Eaves Height Back (to under the roof boards): 2.07m (6' 9")
- Internal Eaves Height Back (to under the roof purlins): 1.93m (6' 3")

- Roof Thickness: 19mm Tongue & Groove
- Floor Thickness: 19mm Tongue & Groove
- Floor Bearers: Pressure Treated for Longevity
- Wall Thickness: 45mm
- External Width (Gazebo): 3.00m (9' 10")
- External Depth (Gazebo): 2.89m (9' 5")
- Internal Width (Gazebo): 2.77m (9'1")
- Internal Depth (Gazebo): 2.74m (8' 11")
- Internal Area (m2) (Gazebo): 7.59m2
- Window Opening Size: 0.43m x 1.37m (1' 4" x 4' 5")
- · Assembly Time: 2 Days
- Roof Purlins: 140 x 45mm