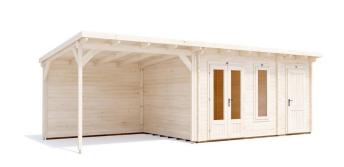

## **Assassin Log Cabin with Gazebo**

## **Specification**

- Please Note: All sizes quoted are nominal
- Overall External Dimentions: 7.51m x 3.35m (24' 7" x 10' 11")
- External Width: 7.41m (24' 3.75")
- External Depth: 2.99m (9' 9.75")
- External Width (Gazebo): 3.00m (9' 10")
- External Depth (Gazebo): 2.89m (9'5")
- Main Room Internal Width: 2.77m (9'1")
- Main Room Internal Depth: 2.77m (9 1")
- Main Room Internal Area (m2): 7.67
- Store Room Internal Width: 1.45m (4' 9")
- Store Room Internal Depth: 2.77m (9' 1")
- Store Room Internal Area (m 2): 4.02
- Roof Overhang: 0.38m (1'3")
- Ridge Height: 2.46m (8' 0.75")
- Roof Thickness: 19mm Tongue & Groove
- Roof Covering Options: None, Felt