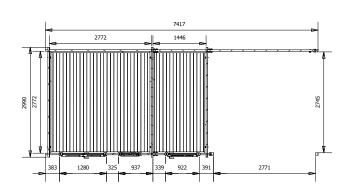

## **Specification**

- Please Note: All sizes quoted are nominal
- Overall External Dimentions: 7.51m x 3.35m (24' 7" x 10' 11")
- External Width: 7.41m (24' 3.75")
- External Depth: 2.99m (9' 9.75")
- External Width (Gazebo): 3.00m (9' 10")
- External Depth (Gazebo): 2.89m (9'5")
- Main Room Internal Width: 2.77m (9'1")
- Main Room Internal Depth: 2.77m (9 1")
- Main Room Internal Area (m2): 7.67
- Store Room Internal Width: 1.45m (4' 9")
- Store Room Internal Depth: 2.77m (9' 1")
- Store Room Internal Area (m 2): 4.02
- Roof Overhang: 0.38m (1'3")
- Ridge Height: 2.46m (8' 0.75")
- Roof Thickness: 19mm Tongue & Groove
- Roof Covering Options: None, Felt

- Internal Eaves Height Front (to under the roof boards): 2.32m (7' 7")
- Internal Eaves Height Front (to under the roof purlins): 2.18m (7'1")
- Internal Eaves Height Back (to under the roof boards): 2.07m (6' 9")
- Internal Eaves Height Back (to under the roof purlins): 1.93m (6' 3")
- Please Note: All fixings needed for assembly are supplied
- Please Note: All wood is pre-cut (with the exception of trims) for quick and easy construction.
- Approximate DIY Assembly Time: 2 Days This is an approximate time only, based on 2 people. Assembly time may vary depending on season/weather conditions, foundation type, ability of those constructing, etc