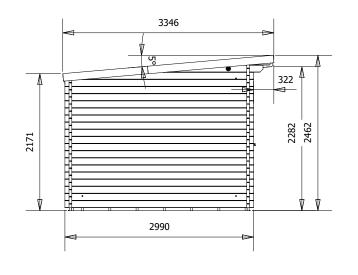

## **Specification**

- Please Note: All sizes quoted are nominal
- Overall External Dimentions: 7.51m x 3.35m (24' 7" x 10' 11")
- External Width: 7.41m (24' 3.75")
- External Depth: 2.99m (9' 9.75")
- External Width (Gazebo): 3.00m (9' 10")
- External Depth (Gazebo): 2.89m (9'5")
- Main Room Internal Width: 2.77m (9'1")
- Main Room Internal Depth: 2.77m (9 1")
- Main Room Internal Area (m2): 7.67
- Store Room Internal Width: 1.45m (4' 9")
- Store Room Internal Depth: 2.77m (9' 1")
- Store Room Internal Area (m 2): 4.02
- Roof Overhang: 0.38m (1'3")
- Ridge Height: 2.46m (8' 0.75")
- Roof Thickness: 19mm Tongue & Groove
- Roof Covering Options: None, Felt

- Internal Eaves Height Front (to under the roof boards): 2.32m (7' 7")
- Internal Eaves Height Front (to under the roof purlins): 2.18m (7'1")
- Internal Eaves Height Back (to under the roof boards): 2.07m (6' 9")
- Internal Eaves Height Back (to under the roof purlins): 1.93m (6' 3")
- Please Note: All fixings needed for assembly are supplied
- Please Note: All wood is pre-cut (with the exception of trims) for quick and easy construction.
- Approximate DIY Assembly Time: 2 Days This is an approximate time only, based on 2 people. Assembly time may vary depending on season/weather conditions, foundation type, ability of those constructing, etc