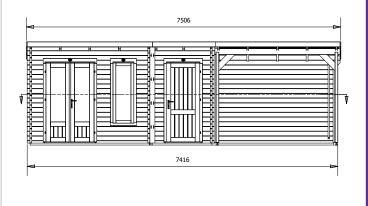

## **Specification**

- Please Note: All sizes quoted are nominal
- Overall External Dimentions: 7.51m x 3.35m (24' 7" x 10' 11")
- External Width: 7.41m (24' 3.75")
- External Depth: 2.99m (9' 9.75")
- External Width (Gazebo): 3.00m (9' 10")
- External Depth (Gazebo): 2.89m (9'5")
- Main Room Internal Width: 2.77m (9'1")
- Main Room Internal Depth: 2.77m (9 1")
- Main Room Internal Area (m2): 7.67
- Store Room Internal Width: 1.45m (4' 9")
- Store Room Internal Depth: 2.77m (9' 1")
- Store Room Internal Area (m 2): 4.02
- Roof Overhang: 0.38m (1'3")
- Ridge Height: 2.46m (8' 0.75")
- Roof Thickness: 19mm Tongue & Groove
- Roof Covering Options: None, Felt

- Internal Eaves Height Front (to under the roof boards): 2.32m (7' 7")
- Internal Eaves Height Front (to under the roof purlins): 2.18m (7'1")
- Internal Eaves Height Back (to under the roof boards): 2.07m (6' 9")
- Internal Eaves Height Back (to under the roof purlins): 1.93m (6' 3")
- Please Note: All fixings needed for assembly are supplied
- Please Note: All wood is pre-cut (with the exception of trims) for quick and easy construction.
- Approximate DIY Assembly Time: 2 Days This is an approximate time only, based on 2 people. Assembly time may vary depending on season/weather conditions, foundation type, ability of those constructing, etc