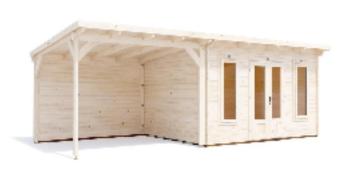

## Assassin Log Cabin with Gazebo

## Specification

- Please Note: All sizes quoted are nominal
- Overall External Dimentions: 7.01m x 3.34m (22' 12 x 10' 11")
- External Width: 6.92m (22' 8")
- External Depth: 2.99m (9' 9")
- Internal Width: 3.72m (12' 2")
- Internal Depth: 2.77m (9' 1")
- Internal Area (m2): 10.30m2
- Roof Overhang: 0.38m (1' 2")
- Ridge Height: 2.46m (8' 0")
- Internal Eaves Height Front (to under the roof boards): 2.32m (7' 7")
- Internal Eaves Height Front (to under the roof purlins):
  2.18m (7' 1")
- Internal Eaves Height Back (to under the roof boards): 2.07m (6' 9")
- Internal Eaves Height Back (to under the roof purlins): 1.93m (6' 3")

- Roof Thickness: 19mm Tongue & Groove
- Floor Thickness: 19mm Tongue & Groove
- Floor Bearers: Pressure Treated for Longevity
- Wall Thickness: 45mm
- External Width (Gazebo): 3.00m (9' 10")
- External Depth (Gazebo): 2.89m (9' 5")
- Internal Width (Gazebo): 2.77m (9' 1")
- Internal Depth (Gazebo): 2.74m (8' 11")
- Internal Area (m2) (Gazebo): 7.59m2
- Window Opening Size: 0.43m x 1.37m (1' 4" x 4' 5")
- Assembly Time: 2 Days
- Roof Purlins: 140 x 45mm