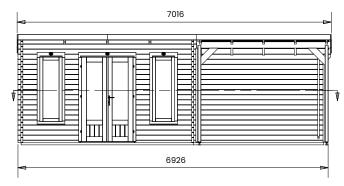

## Specification

- Please Note: All sizes quoted are nominal
- Overall External Dimentions: 7.01m x 3.34m (22' 12 x 10' 11")
- External Width: 6.92m (22' 8")
- External Depth: 2.99m (9' 9")
- Internal Width: 3.72m (12' 2")
- Internal Depth: 2.77m (9' 1")
- Internal Area (m2): 10.30m2
- Roof Overhang: 0.38m (1' 2")
- Ridge Height: 2.46m (8' 0")
- Internal Eaves Height Front (to under the roof boards): 2.32m (7' 7")
- Internal Eaves Height Front (to under the roof purlins):
  2.18m (7' 1")
- Internal Eaves Height Back (to under the roof boards): 2.07m (6' 9")
- Internal Eaves Height Back (to under the roof purlins): 1.93m (6' 3")

- Roof Thickness: 19mm Tongue & Groove
- Floor Thickness: 19mm Tongue & Groove
- Floor Bearers: Pressure Treated for Longevity
- Wall Thickness: 45mm
- External Width (Gazebo): 3.00m (9' 10")
- External Depth (Gazebo): 2.89m (9' 5")
- Internal Width (Gazebo): 2.77m (9' 1")
- Internal Depth (Gazebo): 2.74m (8' 11")
- Internal Area (m2) (Gazebo): 7.59m2
- Window Opening Size: 0.43m x 1.37m (1' 4" x 4' 5")
- Assembly Time: 2 Days
- Roof Purlins: 140 x 45mm