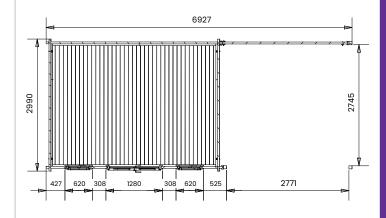

## Specification

- Please Note: All sizes quoted are nominal
- Overall External Dimentions: 7.01m x 3.34m (22' 12 x 10' 11")
- External Width: 6.92m (22' 8")
- External Depth: 2.99m (9' 9")
- Internal Width: 3.72m (12' 2")
- Internal Depth: 2.77m (9' 1")
- Internal Area (m2): 10.30m2
- Roof Overhang: 0.38m (1' 2")
- Ridge Height: 2.46m (8' 0")
- Internal Eaves Height Front (to under the roof boards): 2.32m (7' 7")
- Internal Eaves Height Front (to under the roof purlins):
  2.18m (7' 1")
- Internal Eaves Height Back (to under the roof boards): 2.07m (6' 9")
- Internal Eaves Height Back (to under the roof purlins): 1.93m (6' 3")

- Roof Thickness: 19mm Tongue & Groove
- Floor Thickness: 19mm Tongue & Groove
- Floor Bearers: Pressure Treated for Longevity
- Wall Thickness: 45mm
- External Width (Gazebo): 3.00m (9' 10")
- External Depth (Gazebo): 2.89m (9' 5")
- Internal Width (Gazebo): 2.77m (9' 1")
- Internal Depth (Gazebo): 2.74m (8' 11")
- Internal Area (m2) (Gazebo): 7.59m2
- Window Opening Size: 0.43m x 1.37m (1' 4" x 4' 5")
- Assembly Time: 2 Days
- Roof Purlins: 140 x 45mm