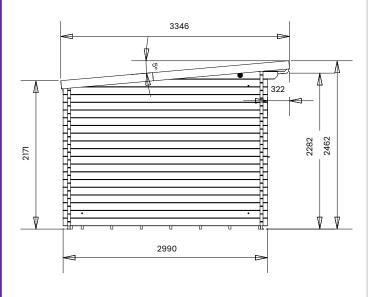

## Specification

- Please Note: All sizes quoted are nominal
- Overall External Dimentions: 7.01m x 3.34m (22' 12 x 10' 11")
- External Width: 6.92m (22' 8")
- External Depth: 2.99m (9' 9")
- Internal Width: 3.72m (12' 2")
- Internal Depth: 2.77m (9' 1")
- Internal Area (m2): 10.30m2
- Roof Overhang: 0.38m (1' 2")
- Ridge Height: 2.46m (8' 0")
- Internal Eaves Height Front (to under the roof boards): 2.32m (7' 7")
- Internal Eaves Height Front (to under the roof purlins):
  2.18m (7' 1")
- Internal Eaves Height Back (to under the roof boards): 2.07m (6' 9")
- Internal Eaves Height Back (to under the roof purlins): 1.93m (6' 3")

- Roof Thickness: 19mm Tongue & Groove
- Floor Thickness: 19mm Tongue & Groove
- Floor Bearers: Pressure Treated for Longevity
- Wall Thickness: 45mm
- External Width (Gazebo): 3.00m (9' 10")
- External Depth (Gazebo): 2.89m (9' 5")
- Internal Width (Gazebo): 2.77m (9' 1")
- Internal Depth (Gazebo): 2.74m (8' 11")
- Internal Area (m2) (Gazebo): 7.59m2
- Window Opening Size: 0.43m x 1.37m (1' 4" x 4' 5")
- Assembly Time: 2 Days
- Roof Purlins: 140 x 45mm