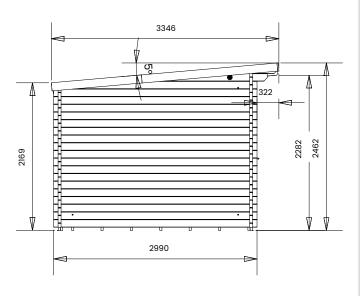

## Specification

- Please Note: All sizes quoted are nominal
- Overall External Dimentions: 8.01m x 3.35m (26' 3" x 10' 11")
- External Width: 7.92m (25' 11")
- External Depth: 2.99m (9' 9")
- Internal Width: 4.77m (15' 7")
- Internal Depth: 2.77m (9' 1")
- Internal Area (m2): 13.21m2
- Roof Overhang: 0.38m (1' 3")
- Ridge Height: 2.46m (8' 0")
- Internal Eaves Height Front (to under the roof boards): 2.32m (7' 7")
- Internal Eaves Height Front (to under the roof purlins):
  2.18m (7' 1")
- Internal Eaves Height Back (to under the roof boards): 2.07m (6' 9")
- Internal Eaves Height Back (to under the roof purlins): 1.93m (6' 3")

- Roof Thickness: 19mm Tongue & Groove
- Floor Thickness: 19mm Tongue & Groove
- Floor Bearers: Pressure Treated for Longevity
- Wall Thickness: 45mm
- External Width (Gazebo): 3.00m (9'10")
- External Depth (Gazebo): 2.89m (9' 5")
- Internal Width (Gazebo): 2.77m (9'1")
- Internal Depth (Gazebo): 2.74m (8' 11")
- Internal Area (m2) (Gazebo): 7.59m2
- Window Opening Size: 0.43m x 1.37m (1' 4" x 4' 5")
- Assembly Time: 2 Days
- Roof Purlins: 140 x 45mm