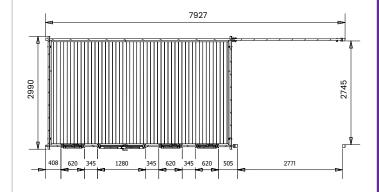

## Specification

- Please Note: All sizes quoted are nominal
- Overall External Dimentions: 8.01m x 3.35m (26' 3" x 10' 11")
- External Width: 7.92m (25' 11")
- External Depth: 2.99m (9' 9")
- Internal Width: 4.77m (15' 7")
- Internal Depth: 2.77m (9' 1")
- Internal Area (m2): 13.21m2
- Roof Overhang: 0.38m (1' 3")
- Ridge Height: 2.46m (8' 0")
- Internal Eaves Height Front (to under the roof boards): 2.32m (7' 7")
- Internal Eaves Height Front (to under the roof purlins):
  2.18m (7' 1")
- Internal Eaves Height Back (to under the roof boards): 2.07m (6' 9")
- Internal Eaves Height Back (to under the roof purlins): 1.93m (6' 3")

- Roof Thickness: 19mm Tongue & Groove
- Floor Thickness: 19mm Tongue & Groove
- Floor Bearers: Pressure Treated for Longevity
- Wall Thickness: 45mm
- External Width (Gazebo): 3.00m (9'10")
- External Depth (Gazebo): 2.89m (9' 5")
- Internal Width (Gazebo): 2.77m (9'1")
- Internal Depth (Gazebo): 2.74m (8' 11")
- Internal Area (m2) (Gazebo): 7.59m2
- Window Opening Size: 0.43m x 1.37m (1' 4" x 4' 5")
- Assembly Time: 2 Days
- Roof Purlins: 140 x 45mm