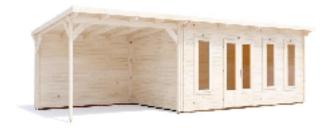

## Assassin Log Cabin with Gazebo









## Specification

- Please Note: All sizes quoted are nominal
- Overall External Dimentions: 8.01m x 3.35m (26' 3" x 10' 11")
- External Width: 7.92m (25' 11")
- External Depth: 2.99m (9' 9")
- Internal Width: 4.77m (15' 7")
- Internal Depth: 2.77m (9' 1")
- Internal Area (m2): 13.21m2
- Roof Overhang: 0.38m (1' 3")
- Ridge Height: 2.46m (8' 0")
- Internal Eaves Height Front (to under the roof boards): 2.32m (7' 7")
- Internal Eaves Height Front (to under the roof purlins):
  2.18m (7' 1")
- Internal Eaves Height Back (to under the roof boards): 2.07m (6' 9")
- Internal Eaves Height Back (to under the roof purlins): 1.93m (6' 3")

- Roof Thickness: 19mm Tongue & Groove
- Floor Thickness: 19mm Tongue & Groove
- Floor Bearers: Pressure Treated for Longevity
- Wall Thickness: 45mm
- Ext