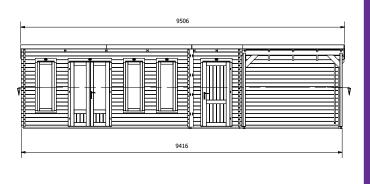

## **Specification**

- Please Note: All sizes quoted are nominal
- Overall External Dimensions: 9.50m x 3.35m (31' 2" x 10' 11")
- External Width: 9.41m (30' 10")
- External Depth: 2.99m (9' 9")
- Internal Width (Cabin): 4.77m (15' 7")
- Internal Depth (Cabin): 2.77m (9'1")
- Internal Area (m2) (Cabin): 13.21m2
- Store Room Internal Width: 1.45m (4' 9")
- Store Room Internal Depth: 2.77m (9' 1")
- Store Room Internal Area (m 2): 4.02
- Internal Eaves Height Front (to under the roof boards): 2.32m (7' 7")
- Internal Eaves Height Front (to under the roof purlins): 2.18m (7' 1")
- Internal Eaves Height Back (to under the roof boards): 2.07m (6' 9")