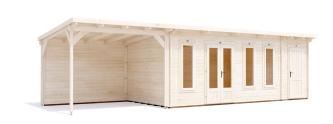

## **Assassin Log Cabin with Gazebo** Approx. W9.5m x D3.0m











## **Specification**

- Please Note: All sizes quoted are nominal
- Overall External Dimensions: 9.50m x 3.35m (31' 2" x 10' 11")
- External Width: 9.41m (30' 10")
- External Depth: 2.99m (9' 9")
- Internal Width (Cabin): 4.77m (15' 7")
- Internal Depth (Cabin): 2.77m (9'1")
- Internal Area (m2) (Cabin): 13.21m2
- Store Room Internal Width: 1.45m (4' 9")
- Store Room Internal Depth: 2.77m (9' 1")
- Store Room Internal Area (m 2): 4.02
- Internal Eaves Height Front (to under the roof boards): 2.32m (7' 7")
- Internal Eaves Height Front (to under the roof purlins): 2.18m (7' 1")
- Internal Eaves Height Back (to under the roof boards): 2.07m (6' 9")

- Internal Eaves Height Back (to under the roof purlins): 1.93m (6' 3")
- Roof Overhang: 0.38m (1' 2")
- Ridge Height: 2.46m (8' 0")
- R