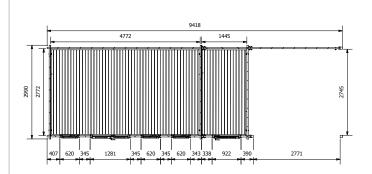

## **Specification**

- Please Note: All sizes quoted are nominal
- Overall External Dimensions: 9.50m x 3.35m (31' 2" x 10' 11")
- External Width: 9.41m (30' 10")
- External Depth: 2.99m (9' 9")
- Internal Width (Cabin): 4.77m (15' 7")
- Internal Depth (Cabin): 2.77m (9'1")
- Internal Area (m2) (Cabin): 13.21m2
- Store Room Internal Width: 1.45m (4' 9")
- Store Room Internal Depth: 2.77m (9' 1")
- Store Room Internal Area (m 2): 4.02
- Internal Eaves Height Front (to under the roof boards): 2.32m (7' 7")
- Internal Eaves Height Front (to under the roof purlins): 2.18m (7' 1")
- Internal Eaves Height Back (to under the roof boards): 2.07m (6' 9")

- Internal Eaves Height Back (to under the roof purlins): 1.93m (6' 3")
- Roof Overhang: 0.38m (1' 2")
- Ridge Height: 2.46m (8' 0")
- Roof Thickness: 19mm Tongue & Groove
- Floor Bearers: Pressure Treated for Longevity
- Floor Thickness: 19mm Tongue & Groove
- 24mm Double Glazing: Included as Standard
- Window Opening Size: 0.43m x 1.37m (1' 4" x 4' 5")
- External Width (Gazebo): 3.00m (9'10")
- External Depth (Gazebo): 2.89m (9' 5")
- Internal Width (Gazebo): 2.77m (9'1")
- Internal Wath (Gazebo): 2.77M (9 1)
  Internal Depth (Gazebo): 2.74m (8' 11")
- Internal Area (m2) (Gazebo): 7.59m2
- Roof Purlins: 140 x 45mm