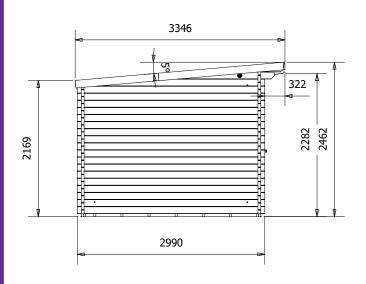

## **Specification**

- Please Note: All sizes quoted are nominal
- Overall External Dimensions: 9.50m x 3.35m (31' 2" x 10' 11")
- External Width: 9.41m (30' 10")
- External Depth: 2.99m (9' 9")
- Internal Width (Cabin): 4.77m (15' 7")
- Internal Depth (Cabin): 2.77m (9'1")
- Internal Area (m2) (Cabin): 13.21m2
- Store Room Internal Width: 1.45m (4' 9")
- Store Room Internal Depth: 2.77m (9' 1")
- Store Room Internal Area (m 2): 4.02
- Internal Eaves Height Front (to under the roof boards): 2.32m (7' 7")
- Internal Eaves Height Front (to under the roof purlins): 2.18m (7' 1")
- Internal Eaves Height Back (to under the roof boards): 2.07m (6' 9")

- Internal Eaves Height Back (to under the roof purlins): 1.93m (6' 3")
- Roof Overhang: 0.38m (1' 2")
- Ridge Height: 2.46m (8' 0")
- Roof Thickness: 19mm Tongue & Groove
- Floor Bearers: Pressure Treated for Longevity
- Floor Thickness: 19mm Tongue & Groove
- 24mm Double Glazing: Included as Standard
- Window Opening Size: 0.43m x 1.37m (1' 4" x 4' 5")
- External Width (Gazebo): 3.00m (9'10")
- External Depth (Gazebo): 2.89m (9' 5")
- Internal Width (Gazebo): 2.77m (9'1")
- Internal Wath (Gazebo): 2.77M (9 1)
  Internal Depth (Gazebo): 2.74m (8' 11")
- Internal Area (m2) (Gazebo): 7.59m2
- Roof Purlins: 140 x 45mm