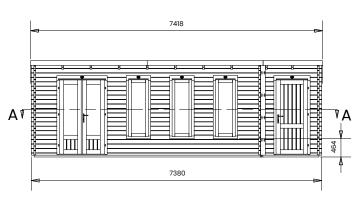

## **Specification**

- Overall External Dimensions: 7.41m x 4.33m (24' 3" x 14' 2")
- External Width: 7.38m (24' 2")
- External Depth: 3.99m (13' 1")
- Main Room Internal Width: 5.67m (18'7")
- Main Room Internal Depth: 3.77m (12' 4")
- Main Room Internal Area (m2): 21.38
- Store Room Internal Width: 1.45m (4'9")
- Store Room Internal Depth: 3.77m (12' 4")
- Store Room Internal Area (m2): 5.47
- Ridge Height: 2.44m (8' 0")
- Internal Eaves Height Front (to under the roof boards): 2.30m (7' 6")
- Internal Eaves Height Front (to under the roof purlins): 2.16m (7' 1")