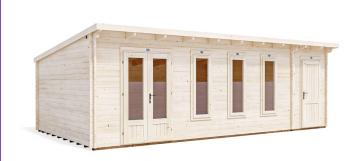

## **EvilAmy Multi Room Log Cabin**

## **Specification**

- Overall External Dimensions: 7.41m x 4.33m (24' 3" x 14' 2")
- External Width: 7.38m (24' 2")
- External Depth: 3.99m (13' 1")
- Main Room Internal Width: 5.67m (18'7")
- Main Room Internal Depth: 3.77m (12' 4")
- Main Room Internal Area (m2): 21.38
- Store Room Internal Width: 1.45m (4'9")
- Store Room Internal Depth: 3.77m (12' 4")
- Store Room Internal Area (m2): 5.47
- Ridge Height: 2.44m (8' 0")
- Internal Eaves Height Front (to under the roof boards): 2.30m (7' 6")
- Internal Eaves Height Front (to under the roof purlins): 2.16m (7' 1")