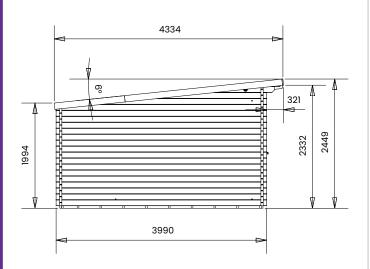

## **Specification**

- Overall External Dimensions: 7.41m x 4.33m (24' 3" x 14' 2")
- External Width: 7.38m (24' 2")
- External Depth: 3.99m (13' 1")
- Main Room Internal Width: 5.67m (18'7")
- Main Room Internal Depth: 3.77m (12' 4")
- Main Room Internal Area (m2): 21.38
- Store Room Internal Width: 1.45m (4'9")
- Store Room Internal Depth: 3.77m (12' 4")
- Store Room Internal Area (m2): 5.47
- Ridge Height: 2.44m (8' 0")
- Internal Eaves Height Front (to under the roof boards): 2.30m (7' 6")
- Internal Eaves Height Front (to under the roof purlins): 2.16m (7' 1")

- Internal Eaves Height Back (to under the roof boards): 1.90m (6' 2")
- Internal Eaves Height Back (to under the roof purlins): 1.76m (5' 9")
- Roof Overhang: 0.32m (1' 0")
- Door Locking System: Industry Leading 6 Point Lock 2 Cams, Latch & Hook Bolt, 2 Shootbolts
- Included as Standard: Plastic Vents, Adjustable Storm Braces, Assembly Instructions and Fixings.
- Approx. DIY Assembly Time: 2 Days. This time is an approximation, based on two people building the basic product with no added extras. Assembly time may vary with additional items such as roof shingles, or external circumstances like the weather