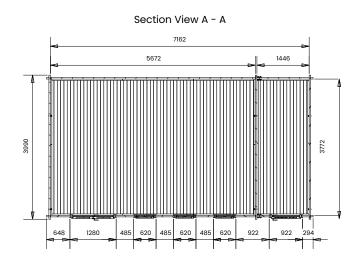

## **Specification**

- Overall External Dimensions: 7.41m x 4.33m (24' 3" x 14' 2")
- External Width: 7.38m (24' 2")
- External Depth: 3.99m (13' 1")
- Main Room Internal Width: 5.67m (18'7")
- Main Room Internal Depth: 3.77m (12' 4")
- Main Room Internal Area (m2): 21.38
- Store Room Internal Width: 1.45m (4'9")
- Store Room Internal Depth: 3.77m (12' 4")
- Store Room Internal Area (m2): 5.47
- Ridge Height: 2.44m (8' 0")
- Internal Eaves Height Front (to under the roof boards): 2.30m (7' 6")
- Internal Eaves Height Front (to under the roof purlins): 2.16m (7' 1")

- Internal Eaves Height Back (to under the roof boards): 1.90m (6' 2")
- Internal Eaves Height Back (to under the roof purlins): 1.76m (5' 9")
- Roof Overhang: 0.32m (1' 0")
- Door Locking System: Industry Leading 6 Point Lock 2 Cams, Latch & Hook Bolt, 2 Shootbolts
- Included as Standard: Plastic Vents, Adjustable Storm Braces, Assembly Instructions and Fixings.
- Approx. DIY Assembly Time: 2 Days. This time is an approximation, based on two people building the basic product with no added extras. Assembly time may vary with additional items such as roof shingles, or external circumstances like the weather