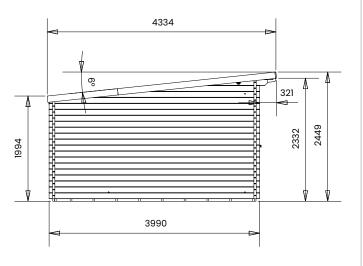

## Specification

- Overall External Dimensions: 7.41m x 4.33m (24' 3" x 14' 2")
- External Width: 7.38m (24' 2")
- External Depth: 3.99m (13' 1")
- Main Room Internal Width: 5.67m (18' 7")
- Main Room Internal Depth: 3.77m (12' 4")
- Main Room Internal Area (m2): 21.38
- Store Room Internal Width: 1.45m (4' 9")
- Store Room Internal Depth: 3.77m (12' 4")
- Store Room Internal Area (m2): 5.47
- Ridge Height: 2.44m (8' 0")
- Internal Eaves Height Front (to under the roof boards): 2.30m (7' 6")
- Internal Eaves Height Front (to under the roof purlins): 2.16m (7' 1")

- Internal Eaves Height Back (to under the roof boards): 1.90m (6' 2")
- Internal Eaves Height Back (to under the roof purlins): 1.76m (5' 9")
- Roof Overhang: 0.32m (1' 0")
- Included as Standard: Plastic Vents, Adjustable Storm Braces, Assembly Instructions and Fixings.
- Approx. DIY Assembly Time: 2 Days. This time is an approximation, based on two people building the basic product with no added extras. Assembly time may vary with additional items such as roof shingles, or external circumstances like the weather