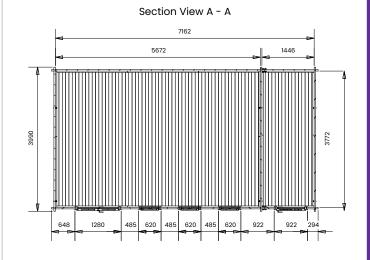

## Specification

- Overall External Dimensions: 7.41m x 4.33m (24' 3" x 14' 2")
- External Width: 7.38m (24' 2")
- External Depth: 3.99m (13' 1")
- Main Room Internal Width: 5.67m (18' 7")
- Main Room Internal Depth: 3.77m (12' 4")
- Main Room Internal Area (m2): 21.38
- Store Room Internal Width: 1.45m (4' 9")
- Store Room Internal Depth: 3.77m (12' 4")
- Store Room Internal Area (m2): 5.47
- Ridge Height: 2.44m (8' 0")
- Internal Eaves Height Front (to under the roof boards): 2.30m (7' 6")
- Internal Eaves Height Front (to under the roof purlins): 2.16m (7' 1")

- Internal Eaves Height Back (to under the roof boards): 1.90m (6' 2")
- Internal Eaves Height Back (to under the roof purlins): 1.76m (5' 9")
- Roof Overhang: 0.32m (1' 0")
- Included as Standard: Plastic Vents, Adjustable Storm Braces, Assembly Instructions and Fixings.
- Approx. DIY Assembly Time: 2 Days. This time is an approximation, based on two people building the basic product with no added extras. Assembly time may vary with additional items such as roof shingles, or external circumstances like the weather