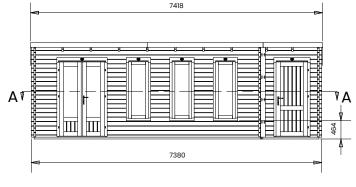

## Specification

- Overall External Dimensions: 7.41m x 4.33m (24' 3" x 14' 2")
- External Width: 7.38m (24' 2")
- External Depth: 3.99m (13' 1")
- Main Room Internal Width: 5.67m (18' 7")
- Main Room Internal Depth: 3.77m (12' 4")
- Main Room Internal Area (m2): 21.38
- Store Room Internal Width: 1.45m (4' 9")
- Store Room Internal Depth: 3.77m (12' 4")
- Store Room Internal Area (m2): 5.47
- Ridge Height: 2.44m (8' 0")
- Internal Eaves Height Front (to under the roof boards): 2.30m (7' 6")
- Internal Eaves Height Front (to under the roof purlins): 2.16m (7' 1")