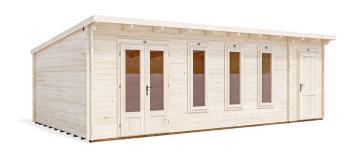

## EvilAmy Multi Room Log Cabin

## Specification

- Overall External Dimensions: 7.41m x 4.33m (24' 3" x 14' 2")
- External Width: 7.38m (24' 2")
- External Depth: 3.99m (13' 1")
- Main Room Internal Width: 5.67m (18' 7")
- Main Room Internal Depth: 3.77m (12' 4")
- Main Room Internal Area (m2): 21.38
- Store Room Internal Width: 1.45m (4' 9")
- Store Room Internal Depth: 3.77m (12' 4")
- Store Room Internal Area (m2): 5.47
- Ridge Height: 2.44m (8' 0")
- Internal Eaves Height Front (to under the roof boards): 2.30m (7' 6")
- Internal Eaves Height Front (to under the roof purlins): 2.16m (7' 1")