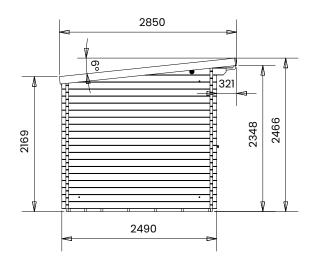

## Specification

- Overall External Dimensions: 4.52m x 2.85m (14' 9" x 9' 4")
- External Width: 4.48m (14' 8")
- External Depth: 2.49m (8' 2")
- Main Room Internal Width: 2.77m (9' 1")
- Main Room Internal Depth: 2.27m (7' 5")
- Main Room Internal Area (m2): 6.29
- Store Room Internal Width: 1.45m (4'9")
- Store Room Internal Depth: 2.27m (7' 5")
- Store Room Internal Area (m2): 3.29
- Ridge Height: 2.46m (8' 0")
- Internal Eaves Height Front (to under the roof boards): 2.31m (7' 6")
- Internal Eaves Height Front (to under the roof purlins):
  2.17m (7' 1")
- Internal Eaves Height Back (to under the roof boards): 2.07m (6' 9")
- Internal Eaves Height Back (to under the roof purlins): 1.96m (6' 5")

- Roof Overhang: 0.32m (1' 0")
- Roof Thickness: 19mm Tongue & Groove
- Roof Covering Options: None or Felt
- Building Style: Strong Interlocking Tongue & Groove Logs
- Walls: 100% Slow-Grown Spruce
- Wall U-Value (W/m2k): 1.93 W/m2K
- Floor Thickness: 19mm Tongue & Groove
- Door Locking System: Industry Leading 4 Point Lock 2 Cams, Latch & Hook Bolt