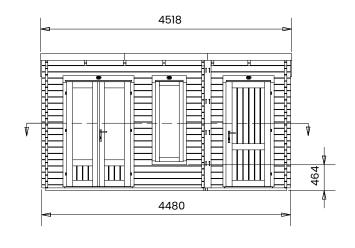

## Specification

- Overall External Dimensions: 4.52m x 2.85m (14' 9" x 9' 4")
- External Width: 4.48m (14' 8")
- External Depth: 2.49m (8' 2")
- Main Room Internal Width: 2.77m (9' 1")
- Main Room Internal Depth: 2.27m (7' 5")
- Main Room Internal Area (m2): 6.29
- Store Room Internal Width: 1.45m (4'9")
- Store Room Internal Depth: 2.27m (7' 5")
- Store Room Internal Area (m2): 3.29
- Ridge Height: 2.46m (8' 0")
- Internal Eaves Height Front (to under the roof boards): 2.31m (7' 6")
- Internal Eaves Height Front (to under the roof purlins):
  2.17m (7' 1")
- Internal Eaves Height Back (to under the roof boards): 2.07m (6' 9")
- Internal Eaves Height Back (to under the roof purlins): 1.96m (6' 5")