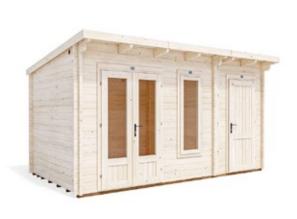

## **EvilAmy Log Cabin**

## Specification

- Overall External Dimensions: 4.52m x 2.85m (14' 9" x 9' 4")
- External Width: 4.48m (14' 8")
- External Depth: 2.49m (8' 2")
- Main Room Internal Width: 2.77m (9' 1")
- Main Room Internal Depth: 2.27m (7' 5")
- Main Room Internal Area (m2): 6.29
- Store Room Internal Width: 1.45m (4'9")
- Store Room Internal Depth: 2.27m (7' 5")
- Store Room Internal Area (m2): 3.29
- Ridge Height: 2.46m (8' 0")
- Internal Eaves Height Front (to under the roof boards): 2.31m (7' 6")
- Internal Eaves Height Front (to under the roof purlins):
  2.17m (7' 1")
- Internal Eaves Height Back (to under the roof boards): 2.07m (6' 9")
- Internal Eaves Height Back (to under the roof purlins): 1.96m (6' 5")