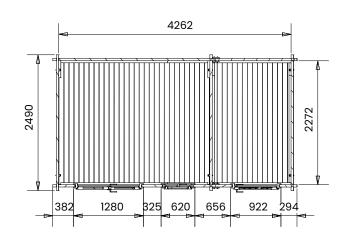

## Specification

- Overall External Dimensions: 4.52m x 2.85m (14' 9" x 9' 4")
- External Width: 4.48m (14' 8")
- External Depth: 2.49m (8' 2")
- Main Room Internal Width: 2.77m (9' 1")
- Main Room Internal Depth: 2.27m (7' 5")
- Main Room Internal Area (m2): 6.29
- Store Room Internal Width: 1.45m (4'9")
- Store Room Internal Depth: 2.27m (7' 5")
- Store Room Internal Area (m2): 3.29
- Ridge Height: 2.46m (8' 0")
- Internal Eaves Height Front (to under the roof boards): 2.31m (7' 6")
- Internal Eaves Height Front (to under the roof purlins):
  2.17m (7' 1")
- Internal Eaves Height Back (to under the roof boards): 2.07m (6' 9")
- Internal Eaves Height Back (to under the roof purlins): 1.96m (6' 5")

- Roof Overhang: 0.32m (1' 0")
- Roof Thickness: 19mm Tongue & Groove
- Roof Covering Options: None or Felt
- Building Style: Strong Interlocking Tongue & Groove Logs
- Walls: 100% Slow-Grown Spruce
- Wall U-Value (W/m2k): 1.93 W/m2K
- Floor Thickness: 19mm Tongue & Groove
- Door Locking System: Industry Leading 4 Point Lock 2 Cams, Latch & Hook Bolt