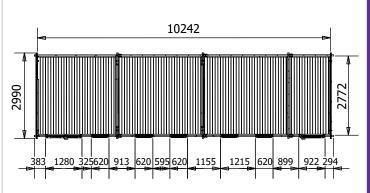

## **Specification**

- Overall External Dimensions: 10.5m x 3.35m (34' 5" x 10' 11")
- External Width: 10.46m (34' 3")
- External Depth: 2.99m (9' 9")
- Main Room Internal Width: 8.75m (28' 8")
- Main Room Internal Depth: 2.77m (9'1")
- Main Room Internal Area (m2): 24.24
- Store Room Internal Width: 1.45m (4'9")
- Store Room Internal Depth: 2.77m (9'1")
- Store Room Internal Area (m2): 4.02
- Ridge Height: 2.46m (8' 0")
- Internal Eaves Height Front (to under the roof boards): 2.32m (7' 7")
- Internal Eaves Height Front (to under the roof purlins): 2.18m (7' 1")

- Internal Eaves Height Back (to under the roof boards): 2.07m (6' 9")
- Internal Eaves Height Back (to under the roof purlins): 1.93m (6' 3")

Roof Overhang: 0.32m (1'0")

- Window Locking System: Multi Point with Mushroom Headed Espagnolettes
- Window Opening Size: 0.43m x 1.37m (1' 5" x 4' 5")
- Glazing Options: 24mm Double Glazing as Standard!
- Ventilation: 2 Plastic Vents Included
- Approx. Assembly Time: 2 Days\*
- \*This is an approximate time only, based on 2 people. Assembly time may vary depending on season/weather conditions, foundation type, ability of those constructing, etc