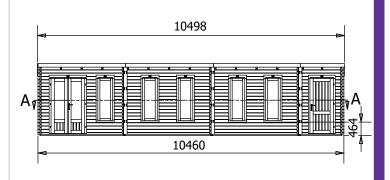

## **Specification**

- Overall External Dimensions: 10.5m x 3.35m (34' 5" x 10' 11")
- External Width: 10.46m (34' 3")
- External Depth: 2.99m (9' 9")
- Main Room Internal Width: 8.75m (28' 8")
- Main Room Internal Depth: 2.77m (9'1")
- Main Room Internal Area (m2): 24.24
- Store Room Internal Width: 1.45m (4'9")
- Store Room Internal Depth: 2.77m (9'1")
- Store Room Internal Area (m2): 4.02
- Ridge Height: 2.46m (8' 0")
- Internal Eaves Height Front (to under the roof boards): 2.32m (7' 7")
- Internal Eaves Height Front (to under the roof purlins): 2.18m (7' 1")