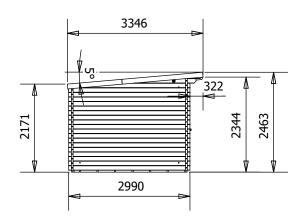

## **Specification**

- Overall External Dimensions: 10.5m x 3.35m (34' 5" x 10' 11")
- External Width: 10.46m (34' 3")
- External Depth: 2.99m (9' 9")
- Main Room Internal Width: 8.75m (28' 8")
- Main Room Internal Depth: 2.77m (9'1")
- Main Room Internal Area (m2): 24.24
- Store Room Internal Width: 1.45m (4'9")
- Store Room Internal Depth: 2.77m (9'1")
- Store Room Internal Area (m2): 4.02
- Ridge Height: 2.46m (8' 0")
- Internal Eaves Height Front (to under the roof boards): 2.32m (7' 7")
- Internal Eaves Height Front (to under the roof purlins): 2.18m (7' 1")

- Internal Eaves Height Back (to under the roof boards): 2.07m (6' 9")
- Internal Eaves Height Back (to under the roof purlins): 1.93m (6' 3")

Roof Overhang: 0.32m (1'0")

- Window Locking System: Multi Point with Mushroom Headed Espagnolettes
- Window Opening Size: 0.43m x 1.37m (1' 5" x 4' 5")
- Glazing Options: 24mm Double Glazing as Standard!
- Ventilation: 2 Plastic Vents Included
- Approx. Assembly Time: 2 Days\*
- \*This is an approximate time only, based on 2 people. Assembly time may vary depending on season/weather conditions, foundation type, ability of those constructing, etc