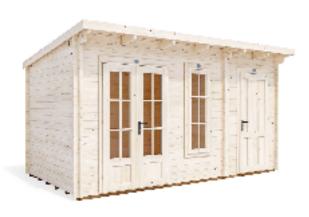

## **EvilAmy Log Cabin**

## Specification

- Overall External Dimensions: 4.52m x 2.85m (14' 9" x 9' 4")
- External Width: 4.48m (14' 8")
- External Depth: 2.49m (8' 2")
- Main Room Internal Width: 2.77m (9'1")
- Main Room Internal Depth: 2.27m (7' 5")
- Main Room Internal Area (m2): 6.29m2
- Store Room Internal Width: 1.45m (4' 9")
- Store Room Internal Depth: 2.27m (7' 5")
- Store Room Internal Area (m2): 3.29m2
- Ridge Height: 2.46m (8' 0")
- Wall U-Value (W/m2k): 1.93 W/m2K
- Floor Thickness: 19mm Tongue & Groove
- Door Locking System: Industry Leading 4 Point Lock 2 Cams, Latch & Hook Bolt