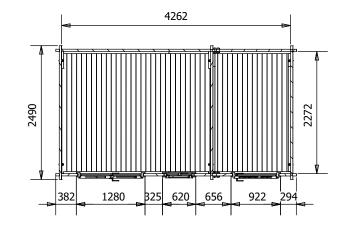

## Specification

- Overall External Dimensions: 4.52m x 2.85m (14' 9" x 9' 4")
- External Width: 4.48m (14' 8")
- External Depth: 2.49m (8' 2")
- Main Room Internal Width: 2.77m (9'1")
- Main Room Internal Depth: 2.27m (7' 5")
- Main Room Internal Area (m2): 6.29m2
- Store Room Internal Width: 1.45m (4' 9")
- Store Room Internal Depth: 2.27m (7' 5")
- Store Room Internal Area (m2): 3.29m2
- Ridge Height: 2.46m (8' 0")
- Wall U-Value (W/m2k): 1.93 W/m2K
- Floor Thickness: 19mm Tongue & Groove
- Door Locking System: Industry Leading 4 Point Lock 2 Cams, Latch & Hook Bolt

- Door Height (Walkthrough Height): 1.82m (5' 11")
- Door Width (Walkthrough Width): 1.11m (3'7")
- Door Locking System: Industry Leading 4 Point Lock 2 Cams, Latch & Hook Bolt
- Window Locking System: Multi Point with Mushroom Headed Espagnolettes
- Window Opening Size: 0.43m x 1.37m (1' 5" x 4' 5")
- Glazing Options: 24mm Double Glazing as Standard!
- Ventilation: 2 Plastic Vents Included
- Approx. Assembly Time: 2 Days\*