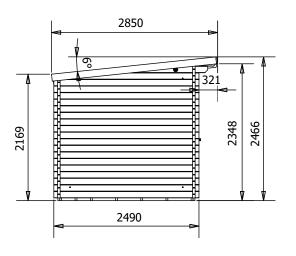

## Specification

- Overall External Dimensions: 4.52m x 2.85m (14' 9" x 9' 4")
- External Width: 4.48m (14' 8")
- External Depth: 2.49m (8' 2")
- Main Room Internal Width: 2.77m (9'1")
- Main Room Internal Depth: 2.27m (7' 5")
- Main Room Internal Area (m2): 6.29m2
- Store Room Internal Width: 1.45m (4' 9")
- Store Room Internal Depth: 2.27m (7' 5")
- Store Room Internal Area (m2): 3.29m2
- Ridge Height: 2.46m (8' 0")
- Wall U-Value (W/m2k): 1.93 W/m2K
- Floor Thickness: 19mm Tongue & Groove
- Door Locking System: Industry Leading 4 Point Lock 2 Cams, Latch & Hook Bolt

- Door Height (Walkthrough Height): 1.82m (5' 11")
- Door Width (Walkthrough Width): 1.11m (3'7")
- Door Locking System: Industry Leading 4 Point Lock 2 Cams, Latch & Hook Bolt
- Window Locking System: Multi Point with Mushroom Headed Espagnolettes
- Window Opening Size: 0.43m x 1.37m (1' 5" x 4' 5")
- Glazing Options: 24mm Double Glazing as Standard!
- Ventilation: 2 Plastic Vents Included
- Approx. Assembly Time: 2 Days\*