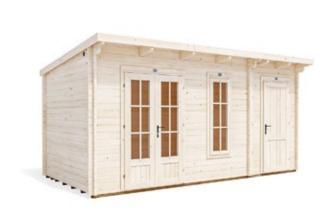

## **EvilAmy Log Cabin**

## **Specification**

- Overall External Dimensions: 5.02m x 2.85m (16' 5" x 9' 4")
- External Width: 4.98(16' 4")
- External Depth: 2.49m (8' 2")
- Main Room Internal Width: 3.27m (10' 8")
- Side Room Internal Width: 1.45m (4' 9")
- Internal Depth: 2.27m (7' 5")
- Main Room Internal Area (m2): 7.42m2
- Store Room Internal Area (m²): 3.29m²
- Ridge Height: 2.46m (8' 0")
- Internal Eaves Height Front: 2.31m (7' 6")
- Internal Eaves Height Back: 2.07m (6' 9")
- Roof & Floor Thickness: 19mm
- Floor Bearers: Pressure Treated