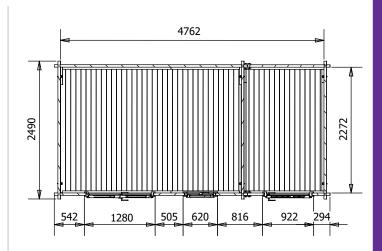

## **Specification**

- Overall External Dimensions: 5.02m x 2.85m (16' 5" x 9' 4")
- External Width: 4.98(16' 4")
- External Depth: 2.49m (8' 2")
- Main Room Internal Width: 3.27m (10' 8")
- Side Room Internal Width: 1.45m (4' 9")
- Internal Depth: 2.27m (7' 5")
- Main Room Internal Area (m2): 7.42m2
- Store Room Internal Area (m²): 3.29m²
- Ridge Height: 2.46m (8' 0")
- Internal Eaves Height Front: 2.31m (7' 6")
- Internal Eaves Height Back: 2.07m (6' 9")
- Roof & Floor Thickness: 19mm
- Floor Bearers: Pressure Treated