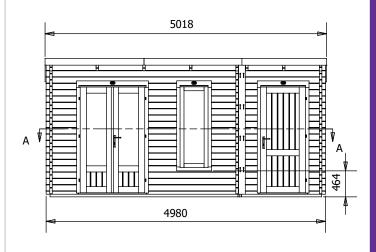

## **Specification**

- Overall External Dimensions: 5.02m x 2.85m (16' 5" x 9' 4")
- External Width: 4.98(16' 4")
- External Depth: 2.49m (8' 2")
- Main Room Internal Width: 3.27m (10' 8")
- Side Room Internal Width: 1.45m (4' 9")
- Internal Depth: 2.27m (7' 5")
- Main Room Internal Area (m2): 7.42m2
- Store Room Internal Area (m²): 3.29m²
- Ridge Height: 2.46m (8' 0")
- Internal Eaves Height Front: 2.31m (7' 6")
- Internal Eaves Height Back: 2.07m (6' 9")
- Roof & Floor Thickness: 19mm
- Floor Bearers: Pressure Treated

- Door Height (Walkthrough Height): 1.82m (5' 11")
- Door Width (Walkthrough Width): 1.11m (3'7")
- Door Locking System: Industry Leading 6 Point Lock 2
  Cams, Latch & Hook Bolt, 2 Shootbolts
- Window Locking System: Multi Point with Mushroom Headed Espagnolettes
- Window Opening Size: 0.43m x 1.37m (1' 5" x 4' 5")
- Glazing Options: 24mm Double Glazing as Standard!
- Ventilation: 2 Plastic Vents Included
- Approx. Assembly Time: 2 Days\*
- \*This is an approximate time only, based on 2 people. Assembly time may vary depending on season/weather conditions, foundation type, ability of those constructing, etc