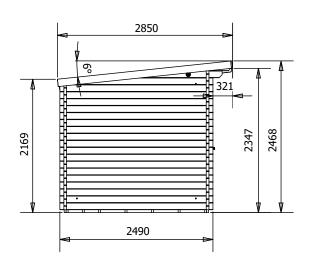

## **Specification**

- Overall External Dimensions: 5.02m x 2.85m (16' 5" x 9' 4")
- External Width: 4.98(16' 4")
- External Depth: 2.49m (8' 2")
- Main Room Internal Width: 3.27m (10' 8")
- Side Room Internal Width: 1.45m (4' 9")
- Internal Depth: 2.27m (7' 5")
- Main Room Internal Area (m2): 7.42m2
- Store Room Internal Area (m²): 3.29m²
- Ridge Height: 2.46m (8' 0")
- Internal Eaves Height Front: 2.31m (7' 6")
- Internal Eaves Height Back: 2.07m (6' 9")
- Roof & Floor Thickness: 19mm
- Floor Bearers: Pressure Treated