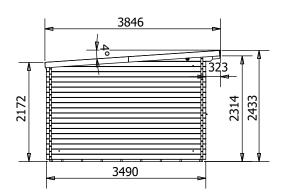

## **Specification**

- Overall External Dimensions: 6.02m x 3.85m (19' 9" x 12' 7")
- External Width: 5.98m (19' 7")
- External Depth: 3.49m (11' 5")
- Main Room Internal Width: 4.27m (14' 0")
- Side Room Internal Width: 1.45m (4'9")
- Internal Depth: 3.27m (10' 8")
- Main Room Internal Area (m²): 13.97m²
- Store Room Internal Area (m²): 4.74m²
- Ridge Height: 2.46m (8' 0")
- Internal Eaves Height Front: 2.32m (7' 7")
- Internal Eaves Height Back: 2.07m (6' 9")
- Roof & Floor Thickness: 19mm
- Floor Bearers: Pressure Treated