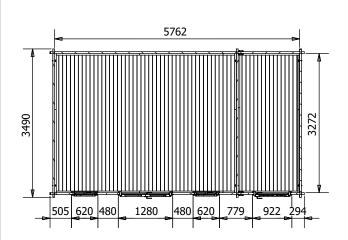

## **Specification**

- Overall External Dimensions: 6.02m x 3.85m (19' 9" x 12' 7")
- External Width: 5.98m (19' 7")
- External Depth: 3.49m (11' 5")
- Main Room Internal Width: 4.27m (14' 0")
- Side Room Internal Width: 1.45m (4'9")
- Internal Depth: 3.27m (10' 8")
- Main Room Internal Area (m²): 13.97m²
- Store Room Internal Area (m²): 4.74m²
- Ridge Height: 2.46m (8' 0")
- Internal Eaves Height Front: 2.32m (7' 7")
- Internal Eaves Height Back: 2.07m (6' 9")
- Roof & Floor Thickness: 19mm
- Floor Bearers: Pressure Treated