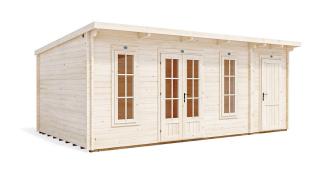

## **EvilAmy Log Cabin**

## **Specification**

- Overall External Dimensions: 6.02m x 3.85m (19' 9" x 12' 7")
- External Width: 5.98m (19' 7")
- External Depth: 3.49m (11' 5")
- Main Room Internal Width: 4.27m (14' 0")
- Side Room Internal Width: 1.45m (4'9")
- Internal Depth: 3.27m (10' 8")
- Main Room Internal Area (m²): 13.97m²
- Store Room Internal Area (m²): 4.74m²
- Ridge Height: 2.46m (8' 0")
- Internal Eaves Height Front: 2.32m (7' 7")
- Internal Eaves Height Back: 2.07m (6' 9")
- Roof & Floor Thickness: 19mm
- Floor Bearers: Pressure Treated