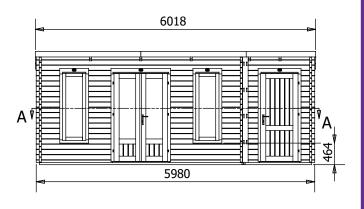

## **Specification**

- Overall External Dimensions: 6.02m x 3.85m (19' 9" x 12' 7")
- External Width: 5.98m (19' 7")
- External Depth: 3.49m (11' 5")
- Main Room Internal Width: 4.27m (14' 0")
- Side Room Internal Width: 1.45m (4'9")
- Internal Depth: 3.27m (10' 8")
- Main Room Internal Area (m²): 13.97m²
- Store Room Internal Area (m²): 4.74m²
- Ridge Height: 2.46m (8' 0")
- Internal Eaves Height Front: 2.32m (7' 7")
- Internal Eaves Height Back: 2.07m (6' 9")
- Roof & Floor Thickness: 19mm
- Floor Bearers: Pressure Treated