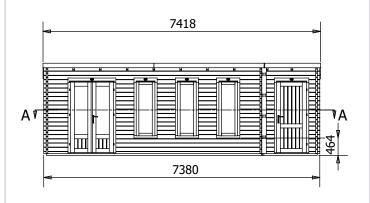

## **Specification**

- Overall External Dimensions: 7.51m x 3.35m (24' 7" x 10' 11")
- External Width: 7.47m (24' 6")
- External Depth: 2.99m (9' 9")
- Main Room Internal Width: 5.76m (18' 10")
- Main Room Internal Depth: 2.77m (9'1")
- Main Room Internal Area (m2): 15.96
- Store Room Internal Width: 1.45m (4' 9")
- Store Room Internal Depth: 2.77m (9' 1")
- Store Room Internal Area (m2): 4.02
- Ridge Height: 2.46m (8' 0")
- Roof Overhang: 0.32m (1' 0")
- Roof Covering Options: None or Felt
- Roof Thickness: 19mm Tongue & Groove

- Roof & Floor Thickness: 19mm
- Floor Bearers: Pressure Treated

Door Height (Walkthrough Height): 1.82m (5' 11")

- Door Width (Walkthrough Width): 1.11m (3'7")
- Door Locking System: Industry Leading 6 Point Lock 2 Cams, Latch & Hook Bolt, 2 Shootbolts
- Window Locking System: Multi Point with Mushroom Headed Espagnolettes
- Window Opening Size: 0.43m x 1.37m (1' 5" x 4' 5")
- Glazing Options: 24mm Double Glazing as Standard!
- Ventilation: 2 Plastic Vents Included
- Approx. Assembly Time: 2 Days\*
- \*This is an approximate time only, based on 2 people. Assembly time may vary depending on season/weather conditions, foundation type, ability of those constructing, etc