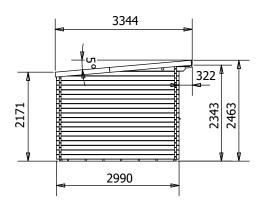

## **Specification**

- Overall External Dimensions: 7.51m x 3.35m (24' 7" x 10' 11")
- External Width: 7.47m (24' 6")
- External Depth: 2.99m (9' 9")
- Main Room Internal Width: 5.76m (18' 10")
- Main Room Internal Depth: 2.77m (9'1")
- Main Room Internal Area (m2): 15.96
- Store Room Internal Width: 1.45m (4' 9")
- Store Room Internal Depth: 2.77m (9' 1")
- Store Room Internal Area (m2): 4.02
- Ridge Height: 2.46m (8' 0")
- Roof Overhang: 0.32m (1' 0")
- Roof Covering Options: None or Felt
- Roof Thickness: 19mm Tongue & Groove