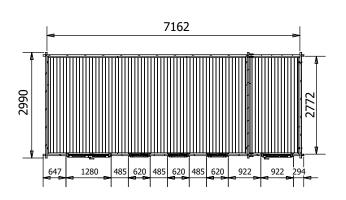

## **Specification**

- Overall External Dimensions: 7.51m x 3.35m (24' 7" x 10' 11")
- External Width: 7.47m (24' 6")
- External Depth: 2.99m (9' 9")
- Main Room Internal Width: 5.76m (18' 10")
- Main Room Internal Depth: 2.77m (9'1")
- Main Room Internal Area (m2): 15.96
- Store Room Internal Width: 1.45m (4' 9")
- Store Room Internal Depth: 2.77m (9' 1")
- Store Room Internal Area (m2): 4.02
- Ridge Height: 2.46m (8' 0")
- Roof Overhang: 0.32m (1' 0")
- Roof Covering Options: None or Felt
- Roof Thickness: 19mm Tongue & Groove