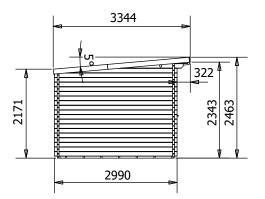

## Specification

- Overall External Dimensions: 7.51 m x 3.35m (24' 7" x 10'12")
- External Width: 7.47(24' 2.25")
- External Depth: 2.99m (9' 9.75")
- Main Room Internal Width: 5.76m (18' 10")
- Side Room Internal Width: 1.45m (4' 9")
- Internal Depth: 2.77m (9' 1")
- Main Room Internal Area (m<sup>2</sup>): 15.96m<sup>2</sup>
- Store Room Internal Area (m<sup>2</sup>): 4.02m<sup>2</sup>
- Ridge Height: 2.46m (8")
- Internal Eaves Height Front (under roof boards): 2.32m (7' 7")
- Internal Eaves Height Front (under roof purlins): 2.18m (7' 1")
- Internal Eaves Height Back (under roof boards):
  2.07 (6' 9")
- Internal Eaves Height Back (under roof purlins): 1.93 (6' 3")