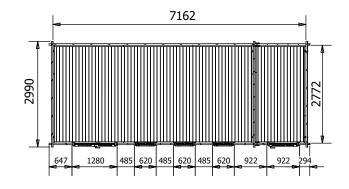

## Specification

- Overall External Dimensions: 7.51 m x 3.35m (24' 7" x 10'12")
- External Width: 7.47(24' 2.25")
- External Depth: 2.99m (9' 9.75")
- Main Room Internal Width: 5.76m (18' 10")
- Side Room Internal Width: 1.45m (4' 9")
- Internal Depth: 2.77m (9' 1")
- Main Room Internal Area (m<sup>2</sup>): 15.96m<sup>2</sup>
- Store Room Internal Area (m<sup>2</sup>): 4.02m<sup>2</sup>
- Ridge Height: 2.46m (8")
- Internal Eaves Height Front (under roof boards): 2.32m (7' 7")
- Internal Eaves Height Front (under roof purlins): 2.18m (7' 1")
- Internal Eaves Height Back (under roof boards):
  2.07 (6' 9")
- Internal Eaves Height Back (under roof purlins): 1.93 (6' 3")