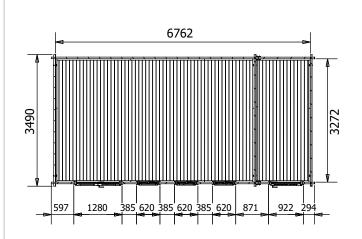

## **Specification**

- Overall External Dimensions: 7.02m x 3.85m (23' 0" x 12' 7")
- External Width: 6.98m (22' 10")
- External Depth: 3.49m (11' 5")
  Main Room Internal Width: 5.27m (17' 3")
- Main Room Internal Depth: 3.27m (10'8")
- Main Room Internal Area (m2): 17.23
- Store Room Internal Width: 1.45m (4' 9")
- Store Room Internal Depth: 3.27m (10' 8")
- Store Room Internal Area (m2): 4.74
- Ridge Height: 2.46m (8' 0")