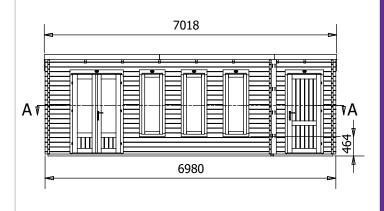

## **Specification**

- Overall External Dimensions: 7.02m x 3.85m (23' 0" x 12' 7")
- External Width: 6.98m (22' 10")
- External Depth: 3.49m (11' 5")
  Main Room Internal Width: 5.27m (17' 3")
- Main Room Internal Depth: 3.27m (10'8")
- Main Room Internal Area (m2): 17.23
- Store Room Internal Width: 1.45m (4' 9")
- Store Room Internal Depth: 3.27m (10' 8")
- Store Room Internal Area (m2): 4.74
- Ridge Height: 2.46m (8' 0")