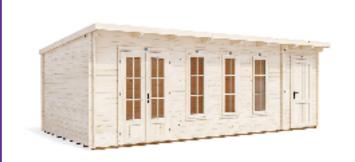

## **EvilAmy Log Cabin**

## **Specification**

- Overall External Dimensions: 7.02m x 3.85m (23' 0" x 12' 7")
- External Width: 6.98m (22' 10")
- External Depth: 3.49m (11' 5")
  Main Room Internal Width: 5.27m (17' 3")
- Main Room Internal Depth: 3.27m (10'8")
- Main Room Internal Area (m2): 17.23
- Store Room Internal Width: 1.45m (4' 9")
- Store Room Internal Depth: 3.27m (10' 8")
- Store Room Internal Area (m2): 4.74
- Ridge Height: 2.46m (8' 0")