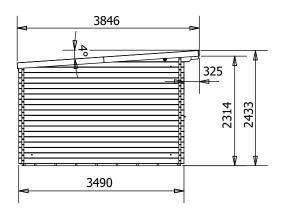

## **Specification**

- Overall External Dimensions: 7.02m x 3.85m (23' 0" x 12' 7")
- External Width: 6.98m (22' 10")
- External Depth: 3.49m (11' 5")
  Main Room Internal Width: 5.27m (17' 3")
- Main Room Internal Depth: 3.27m (10'8")
- Main Room Internal Area (m2): 17.23
- Store Room Internal Width: 1.45m (4' 9")
- Store Room Internal Depth: 3.27m (10' 8")
- Store Room Internal Area (m2): 4.74
- Ridge Height: 2.46m (8' 0")

- Roof Thickness: 19mm Tongue & Groove
- Roof Covering Options: None or Felt
- Roof Overhang: 0.32m (1' 0")
- Wall U-Value (W/m2k): 1.93 W/m2K
- Walls: 100% Slow Grown Spruce
- Building Style: Strong Interlocking Tongue & Groove Logs
- Floor Thickness: 19mm Tongue & Groove
- Glazing Options: 24mm Double Glazing as Standard!
- Ventilation: 2 Plastic Vents Included
- Approx. Assembly Time: 2 Days\*
- Door Locking System: Industry Leading 6 Point Lock 2
   Cams, Latch & Hook Bolt, 2 Shootbolts
- \*This is an approximate time only, based on 2 people. Assembly time may vary depending on season/weather conditions, foundation type, ability of those constructing, etc