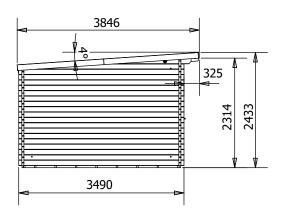

## **Specification**

- Overall External Dimensions: 7.02m x 3.85m (23' 0" x 12'
- External Width: 6.98m (22' 10") • External Depth: 3.49m (11' 5")
- Main Room Internal Width: 5.27m (17' 3")
- Main Room Internal Depth: 3.27m (10' 8")
- Main Room Internal Area (m2): 17.23
- Store Room Internal Width: 1.45m (4' 9")
- Store Room Internal Depth: 3.27m (10' 8")
- Store Room Internal Area (m2): 4.74
- Ridge Height: 2.46m (8' 0")

- Roof Thickness: 19mm Tongue & Groove
- Roof Covering Options: None or Felt
- Roof Overhang: 0.32m (1' 0")
- Wall U-Value (W/m2k): 1.93 W/m2K
- Walls: 100% Slow Grown Spruce
- Building Style: Strong Interlocking Tongue & Groove Logs
- Floor Thickness: 19mm Tongue & Groove
- Glazing Options: 24mm Double Glazing as Standard!
- Ventilation: 2 Plastic Vents Included
- Approx. Assembly Time: 2 Days\*
- \*This is an approximate time only, based on 2 people. Assembly time may vary depending on season/weather conditions, foundation type, ability of those constructing, etc