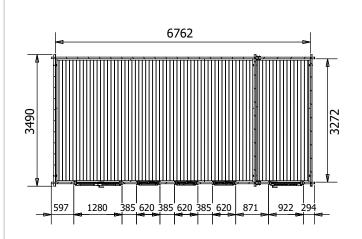

## **Specification**

- Overall External Dimensions: 7.02m x 3.85m (23' 0" x 12'
- External Width: 6.98m (22' 10") • External Depth: 3.49m (11' 5")
- Main Room Internal Width: 5.27m (17' 3")
- Main Room Internal Depth: 3.27m (10' 8")
- Main Room Internal Area (m2): 17.23
- Store Room Internal Width: 1.45m (4' 9")
- Store Room Internal Depth: 3.27m (10' 8")
- Store Room Internal Area (m2): 4.74
- Ridge Height: 2.46m (8' 0")