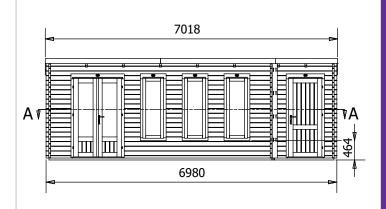

## **Specification**

- Overall External Dimensions: 7.02m x 3.85m (23' 0" x 12'
- External Width: 6.98m (22' 10") • External Depth: 3.49m (11' 5")
- Main Room Internal Width: 5.27m (17' 3")
- Main Room Internal Depth: 3.27m (10' 8")
- Main Room Internal Area (m2): 17.23
- Store Room Internal Width: 1.45m (4' 9")
- Store Room Internal Depth: 3.27m (10' 8")
- Store Room Internal Area (m2): 4.74
- Ridge Height: 2.46m (8' 0")