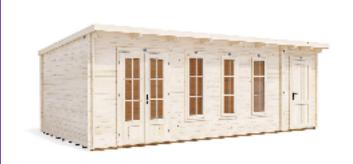

## **EvilAmy Log Cabin**

## **Specification**

- Overall External Dimensions: 7.02m x 3.85m (23' 0" x 12'
- External Width: 6.98m (22' 10") • External Depth: 3.49m (11' 5")
- Main Room Internal Width: 5.27m (17' 3")
- Main Room Internal Depth: 3.27m (10' 8")
- Main Room Internal Area (m2): 17.23
- Store Room Internal Width: 1.45m (4' 9")
- Store Room Internal Depth: 3.27m (10' 8")
- Store Room Internal Area (m2): 4.74
- Ridge Height: 2.46m (8' 0")