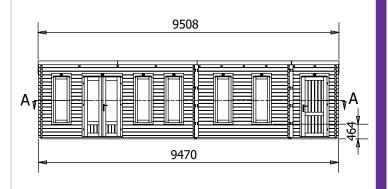

## **Specification**

- Overall External Dimensions: 9.50m x 3.34m (31' 2" x 10' 11")
- External Width: 9.47m (31' 0")
- External Depth: 2.99m (9' 9")
- Main Room Internal Width: 7.76m (25' 5")
- Main Room Internal Depth: 2.77m (9'1")
- Main Room Internal Area (m2): 21.50
- Store Room Internal Width: 1.45m (4' 9")
- Store Room Internal Depth: 2.77m (9'1")
- Store Room Internal Area (m2): 4.02
- Internal Eaves Height Front (to under the roof boards): 2.32m (7' 7")
- Internal Eaves Height Front (to under the roof purlins): 2.18m (7' 1")

- Internal Eaves Height Back (to under the roof boards): 2.07m (6' 9")
- Internal Eaves Height Back (to under the roof purlins): 1.93m (6' 3")
- Window Locking System: Multi Point with Mushroom Headed Espagnolettes
- Door Locking System: Industry Leading 6 Point Lock 2 Cams, Latch & Hook Bolt, 2 Shootbolts
- Window Opening Size: 0.43m x 1.37m (1' 5" x 4' 5")
- Glazing Options: 24mm Double Glazing as Standard!
- Ventilation: 2 Plastic Vents Included
- Approx. Assembly Time: 2 Days\*
- \*This is an approximate time only, based on 2 people. Assembly time may vary depending on season/weather conditions, foundation type, ability of those constructing, etc