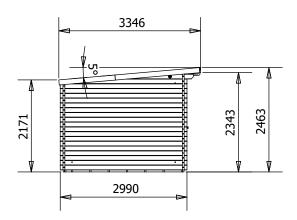

## **Specification**

- Overall External Dimensions: 9.50m x 3.34m (31' 2" x 10' 11")
- External Width: 9.47m (31' 0")
- External Depth: 2.99m (9' 9")
- Main Room Internal Width: 7.76m (25' 5")
- Main Room Internal Depth: 2.77m (9'1")
- Main Room Internal Area (m2): 21.50
- Store Room Internal Width: 1.45m (4' 9")
- Store Room Internal Depth: 2.77m (9'1")
- Store Room Internal Area (m2): 4.02
- Internal Eaves Height Front (to under the roof boards): 2.32m (7' 7")
- Internal Eaves Height Front (to under the roof purlins): 2.18m (7' 1")

- Internal Eaves Height Back (to under the roof boards): 2.07m (6' 9")
- Internal Eaves Height Back (to under the roof purlins): 1.93m (6' 3")
- Window Locking System: Multi Point with Mushroom Headed Espagnolettes
- Door Locking System: Industry Leading 6 Point Lock 2 Cams, Latch & Hook Bolt, 2 Shootbolts
- Window Opening Size: 0.43m x 1.37m (1' 5" x 4' 5")
- Glazing Options: 24mm Double Glazing as Standard!
- Ventilation: 2 Plastic Vents Included
- Approx. Assembly Time: 2 Days\*
- \*This is an approximate time only, based on 2 people. Assembly time may vary depending on season/weather conditions, foundation type, ability of those constructing, etc