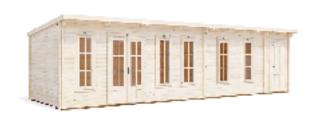

## **EvilAmy Log Cabin**











## **Specification**

- Overall External Dimensions: 9.50m x 3.34m (31' 2" x 10' 11")
- External Width: 9.47m (31' 0")
- External Depth: 2.99m (9' 9")
- Main Room Internal Width: 7.76m (25' 5")
- Main Room Internal Depth: 2.77m (9'1")
- Main Room Internal Area (m2): 21.50
- Store Room Internal Width: 1.45m (4' 9")
- Store Room Internal Depth: 2.77m (9'1")
- Store Room Internal Area (m2): 4.02
- Internal Eaves Height Front (to under the roof boards): 2.32m (7' 7")
- Internal Eaves Height Front (to under the roof purlins): 2.18m (7' 1")

- Internal Eaves Height Back (to under the roof boards): 2.07m (6' 9")
- Internal Eaves Height Back (to under the roof purlins): 1.93m (6' 3")
- Window Locking System: Multi Point with Mushroom Headed Espagnolettes
- Door Locking System: Industry Lea