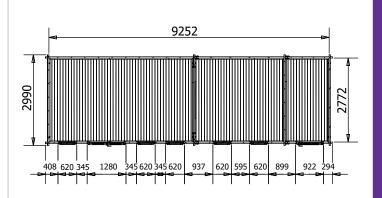

## **Specification**

- Overall External Dimensions: 9.50m x 3.34m (31' 2" x 10' 11")
- External Width: 9.47m (31' 0")
- External Depth: 2.99m (9' 9")
- Main Room Internal Width: 7.76m (25' 5")
- Main Room Internal Depth: 2.77m (9'1")
- Main Room Internal Area (m2): 21.50
- Store Room Internal Width: 1.45m (4' 9")
- Store Room Internal Depth: 2.77m (9'1")
- Store Room Internal Area (m2): 4.02
- Internal Eaves Height Front (to under the roof boards): 2.32m (7' 7")
- Internal Eaves Height Front (to under the roof purlins): 2.18m (7' 1")

- Internal Eaves Height Back (to under the roof boards): 2.07m (6' 9")
- Internal Eaves Height Back (to under the roof purlins): 1.93m (6' 3")
- Window Locking System: Multi Point with Mushroom Headed Espagnolettes
- Door Locking System: Industry Leading 6 Point Lock 2 Cams, Latch & Hook Bolt, 2 Shootbolts
- Window Opening Size: 0.43m x 1.37m (1' 5" x 4' 5")
- Glazing Options: 24mm Double Glazing as Standard!
- Ventilation: 2 Plastic Vents Included
- Approx. Assembly Time: 2 Days\*
- \*This is an approximate time only, based on 2 people. Assembly time may vary depending on season/weather conditions, foundation type, ability of those constructing, etc