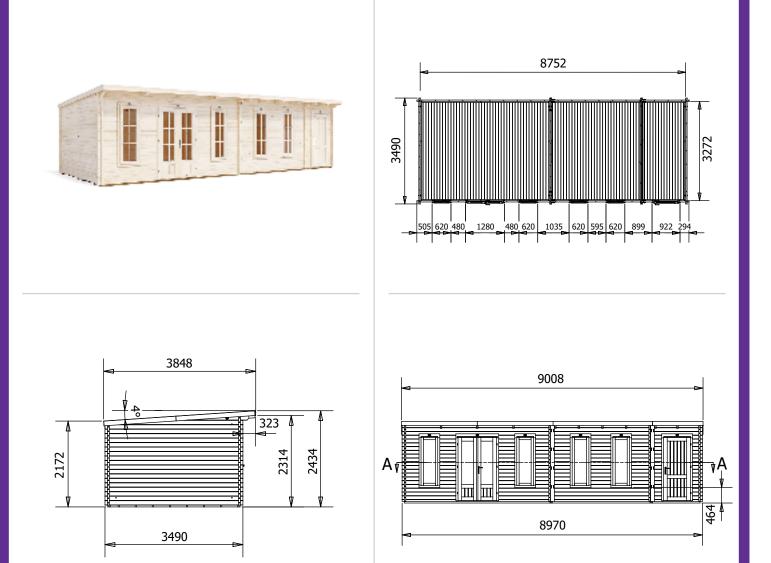

## Specification

- Overall External Dimensions: 9.01m x 3.85m (29' 6" x 12' 7")
- External Width: 8.97m (29' 5")
- External Depth: 3.49m (11' 5")
- Main Room Internal Width: 7.26m (23' 9")
- Main Room Internal Depth: 3.27m (10' 8")
- Main Room Internal Area (m2): 23.74
- Store Room Internal Width: 1.45m (4'9")
- Store Room Internal Depth: 3.27m (10' 8")
- Store Room Internal Area (m2): 4.74
- Ridge Height: 2.46m (8' 0")
- Internal Eaves Height Front (to under the roof boards): 2.3m (7' 6")
- Internal Eaves Height Front (to under the roof purlins): 2.16m (7' 1")

• Internal Eaves Height Back (to under the roof boards): 2.07m (6' 9")

Internal Eaves Height Back (to under the roof purlins): 1.93m (6' 3")

• Window Locking System: Multi Point with Mushroom Headed Espagnolettes

- Window Opening Size: 0.43m x 1.37m (1' 5" x 4' 5")
- Glazing Options: 24mm Double Glazing as Standard!
- Ventilation: 2 Plastic Vents Included
- Approx. Assembly Time: 2 Days\*

\*This is an approximate time only, based on 2 people. Assembly time may vary depending on season/weather conditions, foundation type, ability of those constructing, etc