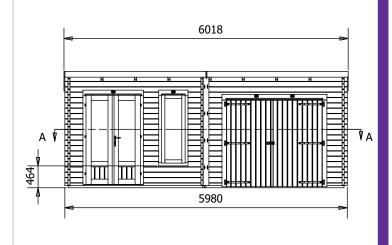

## **Specification**

- Overall External Dimensions: 6.01m x 3.34m (19' 8.5" x 10' 11.5")
- External Width: 5.98m (19' 7.5")
- External Depth: 2.99m (9' 9.75")
- Main Room Internal Width: 2.77m (9' 1")
- Side Room Internal Width: 2.94m (9' 7.75")
- Internal Depth: 2.77m (9' 1")
- Main Room Internal Area (m<sup>2</sup>): 7.67m<sup>2</sup>
- Store Room Internal Area (m2): 8.14m2
- Ridge Height: 2.46m (8' 0.75")
- Internal Eaves Height Front: 2.32m (7' 7.25")
- Internal Eaves Height Back: 2.07m (6' 9.5")
- Roof & Floor Thickness: 19mm
- Floor Bearers: Pressure Treated

- Main Room Door Width & Height: 1.11m x 1.82m
- Side Room Door Width & Height: 1.99m x 1.79m
- Door Locking System: Mutli-Point locking system
- Number of windows: 1
- Window Opening Size: 0.43m x 1.37m
- Glazing Options: 24mm Double Glazing as Standard!
- Ventilation: 2 Plastic Vents Included
- Approx. Assembly Time: 2 Days\*
- \*This is an approximate time only, based on 2 people. Assembly time may vary depending on season/weather conditions, foundation type, ability of those constructing, etc