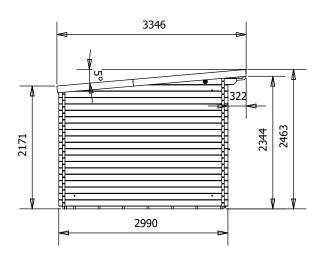

## **Specification**

- Overall External Dimensions: 6.01m x 3.34m (19' 8.5" x 10' 11.5")
- External Width: 5.98m (19' 7.5")
- External Depth: 2.99m (9' 9.75")
- Main Room Internal Width: 2.77m (9' 1")
- Side Room Internal Width: 2.94m (9' 7.75")
- Internal Depth: 2.77m (9' 1")
- Main Room Internal Area (m<sup>2</sup>): 7.67m<sup>2</sup>
- Store Room Internal Area (m2): 8.14m2
- Ridge Height: 2.46m (8' 0.75")
- Internal Eaves Height Front: 2.32m (7' 7.25")
- Internal Eaves Height Back: 2.07m (6' 9.5")
- Roof & Floor Thickness: 19mm
- Floor Bearers: Pressure Treated