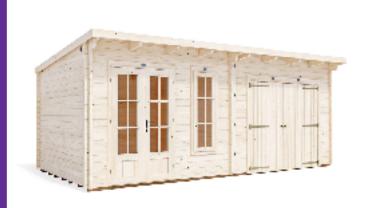

## **EvilGenius Workshop**

## **Specification**

- Overall External Dimensions: 6.01m x 3.34m (19' 8.5" x 10' 11.5")
- External Width: 5.98m (19' 7.5")
- External Depth: 2.99m (9' 9.75")
- Main Room Internal Width: 2.77m (9' 1")
- Side Room Internal Width: 2.94m (9' 7.75")
- Internal Depth: 2.77m (9' 1")
- Main Room Internal Area (m<sup>2</sup>): 7.67m<sup>2</sup>
- Store Room Internal Area (m2): 8.14m2
- Ridge Height: 2.46m (8' 0.75")
- Internal Eaves Height Front: 2.32m (7' 7.25")
- Internal Eaves Height Back: 2.07m (6' 9.5")
- Roof & Floor Thickness: 19mm
- Floor Bearers: Pressure Treated

- Main Room Door Width & Height: 1.11m x 1.82m
- Side Room Door Width & Height: 1.99m x 1.79m
- Door Locking System: Mutli-Point locking system
- Number of windows: 1
- Window Opening Size: 0.43m x 1.37m
- Glazing Options: 24mm Double Glazing as Standard!
- Ventilation: 2 Plastic Vents Included
- Approx. Assembly Time: 2 Days\*
- \*This is an approximate time only, based on 2 people. Assembly time may vary depending on season/weather conditions, foundation type, ability of those constructing, etc