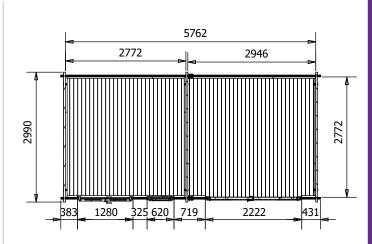

## **Specification**

- Overall External Dimensions: 6.01m x 3.34m (19' 8.5" x 10' 11.5")
- External Width: 5.98m (19' 7.5")
- External Depth: 2.99m (9' 9.75")
- Main Room Internal Width: 2.77m (9' 1")
- Side Room Internal Width: 2.94m (9' 7.75")
- Internal Depth: 2.77m (9' 1")
- Main Room Internal Area (m<sup>2</sup>): 7.67m<sup>2</sup>
- Store Room Internal Area (m2): 8.14m2
- Ridge Height: 2.46m (8' 0.75")
- Internal Eaves Height Front: 2.32m (7' 7.25")
- Internal Eaves Height Back: 2.07m (6' 9.5")
- Roof & Floor Thickness: 19mm
- Floor Bearers: Pressure Treated

- Main Room Door Width & Height: 1.11m x 1.82m
- Side Room Door Width & Height: 1.99m x 1.79m
- Door Locking System: Mutli-Point locking system
- Number of windows: 1
- Window Opening Size: 0.43m x 1.37m
- Glazing Options: 24mm Double Glazing as Standard!
- Ventilation: 2 Plastic Vents Included
- Approx. Assembly Time: 2 Days\*
- \*This is an approximate time only, based on 2 people. Assembly time may vary depending on season/weather conditions, foundation type, ability of those constructing, etc