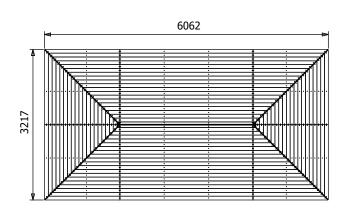

## **Specification**

Image shows base product as an example and excludes any wall configurations.

- Please Note: All sizes quoted are nominal
- Overall External Dimensions: 6.06m x 3.22m (19' 10" x 10' 6")
- External Width: 6.04m (19' 9")
- External Depth: 3.04m (9' 11")
- Internal Width (Post): 5.57m (18' 3")
- Internal Depth (Post): 2.73m (9' 11")
- Ridge Height: 3.04m (9' 11")
- Eaves Height: 2.12m (6' 11")
- Bar Height: 1.14m (3' 8")
- Timber: Spruce
- Uprights: 120mm x 120mm
- Roof: 19mm Tongue and Groove Boards