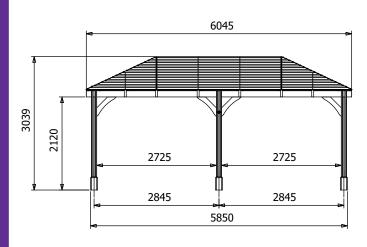

## **Specification**

Image shows base product as an example and excludes any wall configurations.

- Please Note: All sizes quoted are nominal
- Overall External Dimensions: 6.06m x 3.22m (19' 10" x 10' 6")
- External Width: 6.04m (19' 9")
- External Depth: 3.04m (9' 11")
- Internal Width (Post): 5.57m (18' 3")
- Internal Depth (Post): 2.73m (9' 11")
- Ridge Height: 3.04m (9' 11")
- Eaves Height: 2.12m (6' 11")
- Bar Height: 1.14m (3' 8")
- Timber: Spruce
- Uprights: 120mm x 120mm
- Roof: 19mm Tongue and Groove Boards