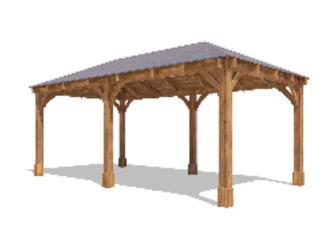

## **Specification**

Image shows base product as an example and excludes any wall configurations.

- Please Note: All sizes quoted are nominal
- Overall External Dimensions: 6.06m x 3.22m (19' 10" x 10' 6")
- External Width: 6.04m (19' 9")
- External Depth: 3.04m (9' 11")
- Internal Width (Post): 5.57m (18' 3")
- Internal Depth (Post): 2.73m (9' 11")
- Ridge Height: 3.04m (9' 11")
- Eaves Height: 2.12m (6' 11")
- Bar Height: 1.14m (3' 8")
- Timber: Spruce
- Uprights: 120mm x 120mm
- Roof: 19mm Tongue and Groove Boards