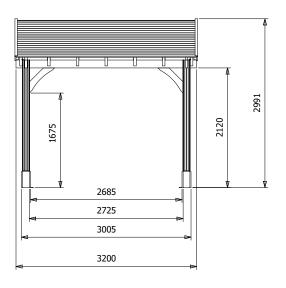

## Specification

- Please Note: All sizes quoted are nominal
- Overall External Dimensions: 3.21m x 3.24m (10' 6" v 10' 7")
- External Width: 3.20m (10' 5")
- External Depth: 3.20m (10' 5")
- Ridge Height: 2.99m
- Internal Width (Post): 2.73m (8' 11")
- Internal Depth (Post): 2.73m (8' 11")
- Eaves Height: 2.12m (6' 11")
- Internal Lower Post Trim Width: 2.69m (8' 9")
- Internal Lower Post Trim Depth: 2.69m (8' 9")

- External Lower Post Trim Width: 3.01m (9' 10")
- External Lower Post Trim Depth: 3.01m (9'10")
- Guarantee: 10 Years on Pressure Treated Timber against Rot and Insect Infestation
- Please Note: All wood is pre-cut (with the exception of trims) for quick and easy construction.
- Approx. Assembly Time: 1 Days\*