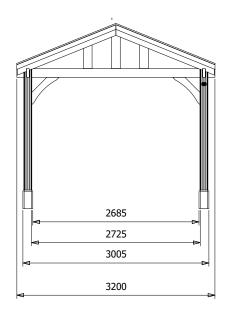

## Specification

- Please Note: All sizes quoted are nominal
- Overall External Dimensions: 3.21m x 3.24m (10' 6" v 10' 7")
- External Width: 3.20m (10' 5")
- External Depth: 3.20m (10' 5")
- Ridge Height: 2.99m
- Internal Width (Post): 2.73m (8' 11")
- Internal Depth (Post): 2.73m (8' 11")
- Eaves Height: 2.12m (6' 11")
- Internal Lower Post Trim Width: 2.69m (8' 9")
- Internal Lower Post Trim Depth: 2.69m (8' 9")

- External Lower Post Trim Width: 3.01m (9' 10")
- External Lower Post Trim Depth: 3.01m (9'10")
- Guarantee: 10 Years on Pressure Treated Timber against Rot and Insect Infestation
- Please Note: All wood is pre-cut (with the exception of trims) for quick and easy construction.
- Approx. Assembly Time: 1 Days\*