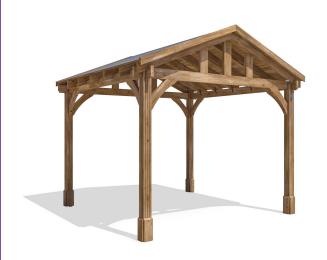

## Leviathan Gable Gazebo

## Specification

- Please Note: All sizes quoted are nominal
- Overall External Dimensions: 3.21m x 3.24m (10' 6" v 10' 7")
- External Width: 3.20m (10' 5")
- External Depth: 3.20m (10' 5")
- Ridge Height: 2.99m
- Internal Width (Post): 2.73m (8' 11")
- Internal Depth (Post): 2.73m (8' 11")
- Eaves Height: 2.12m (6' 11")
- Internal Lower Post Trim Width: 2.69m (8' 9")
- Internal Lower Post Trim Depth: 2.69m (8' 9")