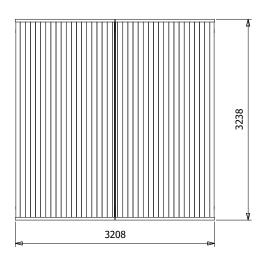

## Specification

- Please Note: All sizes quoted are nominal
- Overall External Dimensions: 3.21m x 3.24m (10' 6" v 10' 7")
- External Width: 3.20m (10' 5")
- External Depth: 3.20m (10' 5")
- Ridge Height: 2.99m
- Internal Width (Post): 2.73m (8' 11")
- Internal Depth (Post): 2.73m (8' 11")
- Eaves Height: 2.12m (6' 11")
- Internal Lower Post Trim Width: 2.69m (8' 9")
- Internal Lower Post Trim Depth: 2.69m (8' 9")