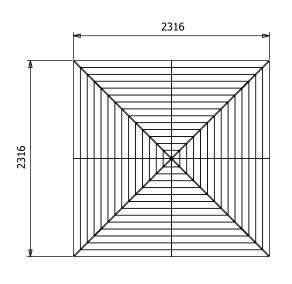

## **Specification**

Image shows base product as an example and excludes any wall configurations.

- Overall External Dimensions: 2.32m x 2.32m (7' 7" x 7' 7")
- External Width: 2.30m (7' 6")
- External Depth: 2.30m (7' 6")
- Internal Width (Post): 1.83m (6' 11")
- Internal Depth (Post): 1.83m (6' 11")
- Overall Height: 2.83m (9' 3")
- Eaves Height: 2.12m (6' 11")
- Internal Lower Post Trim Width: 1.79m (5' 10")
- Internal Lower Post Trim Depth: 1.79m (5' 10")
- External Lower Post Trim Width: 2.11m (6' 11")
- External Lower Post Trim Depth: 2.11m (6' 11")