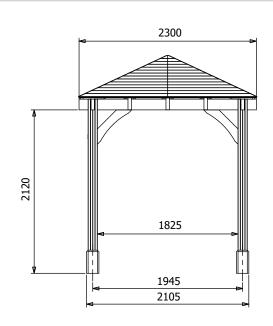

## **Specification**

Image shows base product as an example and excludes any wall configurations.

- Overall External Dimensions: 2.32m x 2.32m (7' 7" x 7' 7")
- External Width: 2.30m (7' 6")
- External Depth: 2.30m (7' 6")
- Internal Width (Post): 1.83m (6' 11")
- Internal Depth (Post): 1.83m (6' 11")
- Overall Height: 2.83m (9' 3")
- Eaves Height: 2.12m (6' 11")
- Internal Lower Post Trim Width: 1.79m (5' 10")
- Internal Lower Post Trim Depth: 1.79m (5' 10")
- External Lower Post Trim Width: 2.11m (6' 11")
- External Lower Post Trim Depth: 2.11m (6' 11")