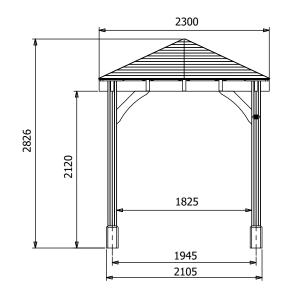

## **Specification**

Image shows base product as an example and excludes any wall configurations.

- Overall External Dimensions: 2.32m x 2.32m (7' 7" x 7' 7")
- External Width: 2.30m (7' 6")
- External Depth: 2.30m (7' 6")
- Internal Width (Post): 1.83m (6' 11")
- Internal Depth (Post): 1.83m (6' 11")
- Overall Height: 2.83m (9' 3")
- Eaves Height: 2.12m (6' 11")
- Internal Lower Post Trim Width: 1.79m (5' 10")
- Internal Lower Post Trim Depth: 1.79m (5' 10")
- External Lower Post Trim Width: 2.11m (6' 11")
- External Lower Post Trim Depth: 2.11m (6' 11")