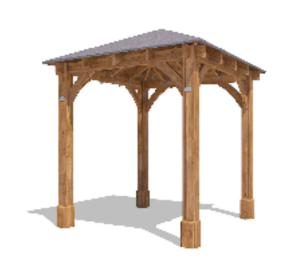

## Leviathan Open Garden Bar

## **Specification**

Image shows base product as an example and excludes any wall configurations.

- Overall External Dimensions: 2.32m x 2.32m (7' 7" x 7' 7")
- External Width: 2.30m (7' 6")
- External Depth: 2.30m (7' 6")
- Internal Width (Post): 1.83m (6' 11")
- Internal Depth (Post): 1.83m (6' 11")
- Overall Height: 2.83m (9' 3")
- Eaves Height: 2.12m (6' 11")
- Internal Lower Post Trim Width: 1.79m (5' 10")
- Internal Lower Post Trim Depth: 1.79m (5' 10")
- External Lower Post Trim Width: 2.11m (6' 11")
- External Lower Post Trim Depth: 2.11m (6' 11")