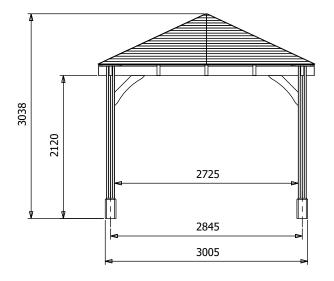

## Specification

Image shows base product as an example and excludes any wall configurations.

- Overall External Dimensions: 3.22m x 3.22m (10' 6" x 10' 6")
- External Width: 3.20m (10' 5")
- External Depth: 3.20m (10' 5")
- Internal Width (Post): 2.73m (8' 11")
- Internal Depth (Post): 2.73m (8' 11")
- Ridge Height: 3.04m (9' 11")
- Eaves Height: 2.12m (6' 11")
- Timber: Spruce
- Uprights: 120mm x 120mm
- Roof: 19mm Tongue and Groove Boards
- Roof Covering Options: None, Felt or Shingles