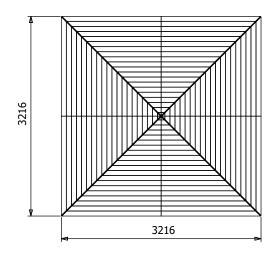

## Specification

Image shows base product as an example and excludes any wall configurations.

- Overall External Dimensions: 3.22m x 3.22m (10' 6" x 10' 6")
- External Width: 3.20m (10' 5")
- External Depth: 3.20m (10' 5")
- Internal Width (Post): 2.73m (8' 11")
- Internal Depth (Post): 2.73m (8' 11")
- Ridge Height: 3.04m (9' 11")
- Eaves Height: 2.12m (6' 11")
- Timber: Spruce
- Uprights: 120mm x 120mm
- Roof: 19mm Tongue and Groove Boards
- Roof Covering Options: None, Felt or Shingles