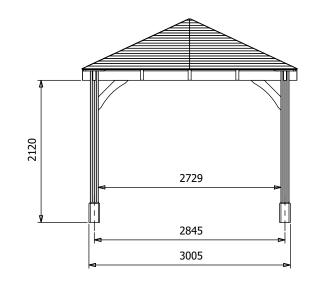

## Specification

Image shows base product as an example and excludes any wall configurations.

- Overall External Dimensions: 3.22m x 3.22m (10' 6" x 10' 6")
- External Width: 3.20m (10' 5")
- External Depth: 3.20m (10' 5")
- Internal Width (Post): 2.73m (8' 11")
- Internal Depth (Post): 2.73m (8' 11")
- Ridge Height: 3.04m (9' 11")
- Eaves Height: 2.12m (6' 11")
- Timber: Spruce
- Uprights: 120mm x 120mm
- Roof: 19mm Tongue and Groove Boards
- Roof Covering Options: None, Felt or Shingles