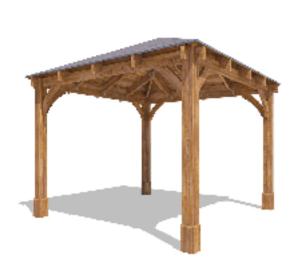

## Specification

Image shows base product as an example and excludes any wall configurations.

- Overall External Dimensions: 3.22m x 3.22m (10' 6" x 10' 6")
- External Width: 3.20m (10' 5")
- External Depth: 3.20m (10' 5")
- Internal Width (Post): 2.73m (8' 11")
- Internal Depth (Post): 2.73m (8' 11")
- Ridge Height: 3.04m (9' 11")
- Eaves Height: 2.12m (6' 11")
- Timber: Spruce
- Uprights: 120mm x 120mm
- Roof: 19mm Tongue and Groove Boards
- Roof Covering Options: None, Felt or Shingles