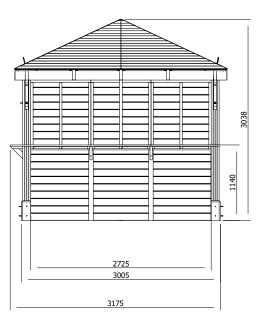

## Specification

- Please Note: All sizes quoted are nominal
- External Width: 3.22m (10' 6")
- External Depth: 3.22m (10' 6")
- Internal Width (Post): 2.73m (8' 11")
- Internal Depth (Post): 1.82m (5' 11")
- Overall Height: 3.04m (9' 11")
- Internal Eaves Height: 2.12m (6' 11")
- Bar Height: 1.14m (3' 8")
- Timber: Spruce