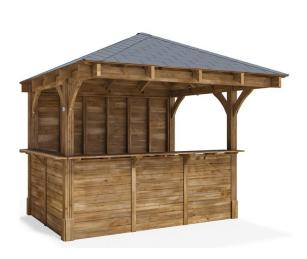

## Leviathan Garden Bar

## Specification

- Please Note: All sizes quoted are nominal
- External Width: 3.22m (10' 6")
- External Depth: 3.22m (10' 6")
- Internal Width (Post): 2.73m (8' 11")
- Internal Depth (Post): 1.82m (5' 11")
- Overall Height: 3.04m (9' 11")
- Internal Eaves Height: 2.12m (6' 11")
- Bar Height: 1.14m (3' 8")
- Timber: Spruce