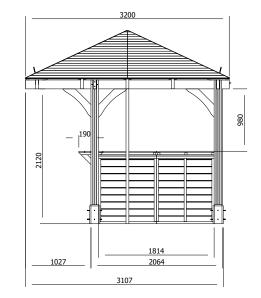

## Specification

- Please Note: All sizes quoted are nominal
- External Width: 3.22m (10' 6")
- External Depth: 3.22m (10' 6")
- Internal Width (Post): 2.73m (8' 11")
- Internal Depth (Post): 1.82m (5' 11")
- Overall Height: 3.04m (9' 11")
- Internal Eaves Height: 2.12m (6' 11")
- Bar Height: 1.14m (3' 8")
- Timber: Spruce