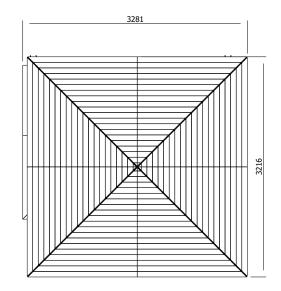

## Specification

- Please Note: All sizes quoted are nominal
- External Width: 3.22m (10' 6")
- External Depth: 3.22m (10' 6")
- Internal Width (Post): 2.73m (8' 11")
- Internal Depth (Post): 1.82m (5' 11")
- Overall Height: 3.04m (9' 11")
- Internal Eaves Height: 2.12m (6' 11")
- Bar Height: 1.14m (3' 8")
- Timber: Spruce