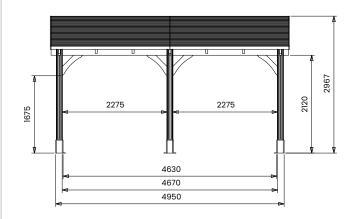

## Specification

- Please Note: All sizes quoted are nominal
- External Width: 5.19m (17' 0")
- External Depth: 3.06m (10' 0")
- Internal Width: 2.73m (8' 11")
- Internal Depth: 4.67m (15' 3")
- Overall Height: 2.97m (9' 8")
- Internal Eaves Height: 2.12m (6' 11")
- Timber: Slow Grown Spruce
- Uprights: 120mm x 120mm

- Roof: 19mm Tongue & Groove
- Roof Covering Options: None, Felt or Shingles
- Guarantee: 10 Years on Pressure Treated Timber against Rot and Insect Infestation

• Please Note: \*Flashing and brackets/fixings required to attach the gazebo to your wall are not included. As different types of walls require different fixings, you will need to seek professional advice as to which fixings to use.