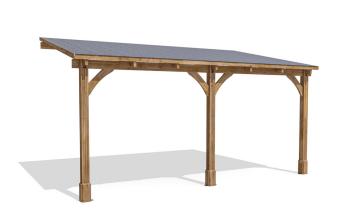

## leviathan Lean To Carport

## Specification

- Please Note: All sizes quoted are nominal
- External Width: 5.19m (17' 0")
- External Depth: 3.06m (10' 0")
- Internal Width: 2.73m (8' 11")
- Internal Depth: 4.67m (15' 3")
- Overall Height: 2.97m (9' 8")
- Internal Eaves Height: 2.12m (6' 11")
- Timber: Slow Grown Spruce
- Uprights: 120mm x 120mm