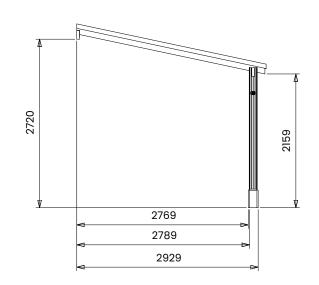

## Specification

- Please Note: All sizes quoted are nominal
- External Width: 5.19m (17' 0")
- External Depth: 3.06m (10' 0")
- Internal Width: 2.73m (8' 11")
- Internal Depth: 4.67m (15' 3")
- Overall Height: 2.97m (9' 8")
- Internal Eaves Height: 2.12m (6' 11")
- Timber: Slow Grown Spruce
- Uprights: 120mm x 120mm

- Roof: 19mm Tongue & Groove
- Roof Covering Options: None, Felt or Shingles
- Guarantee: 10 Years on Pressure Treated Timber against Rot and Insect Infestation

• Please Note: \*Flashing and brackets/fixings required to attach the gazebo to your wall are not included. As different types of walls require different fixings, you will need to seek professional advice as to which fixings to use.