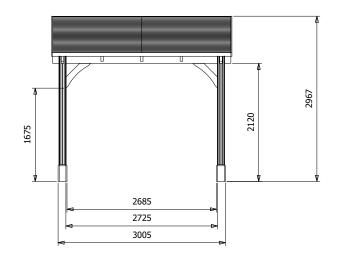

## Specification

- Please Note: All sizes quoted are nominal
- External Width: 3.24m (10' 7")
- External Depth: 3.06m (10' 0")
- Internal Width: 2.73m (8' 11")
- Internal Depth: 2.79m (9'1")
- Overall Height: 2.97m (9' 8")
- Internal Eaves Height: 2.12m (6' 11")
- Timber: Slow Grown Spruce
- Uprights: 120mm x 120mm
- Roof: 19mm Tongue & Groove
- Roof Covering Options: None, Felt or Shingles
- Guarantee: 10 Years on Pressure Treated Timber against Rot and Insect Infestation
- Please Note: \*Flashing and brackets/fixings required to attach the gazebo to your wall are not included. As different types of walls require different fixings, you will need to seek professional advice as to which fixings to use.
- Approx. DIY Assembly Time: 1 Days\*
- \*This is an approximate time only, based on 2 people.
  Assembly time may vary depending on season/weather conditions, foundation type, ability of those constructing, etc