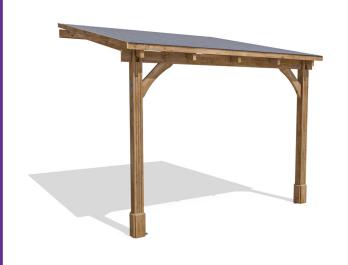

## Leviathan Lean To Gazebo

## Specification

- Please Note: All sizes quoted are nominal
- External Width: 3.24m (10' 7")
- External Depth: 3.06m (10' 0")
- Internal Width: 2.73m (8' 11")
- Internal Depth: 2.79m (9'1")
- Overall Height: 2.97m (9' 8")
- Internal Eaves Height: 2.12m (6' 11")
- Timber: Slow Grown Spruce
- Uprights: 120mm x 120mm
- Roof: 19mm Tongue & Groove
- Roof Covering Options: None, Felt or Shingles
- Guarantee: 10 Years on Pressure Treated Timber against Rot and Insect Infestation
- Please Note: \*Flashing and brackets/fixings required to attach the gazebo to your wall are not included. As different types of walls require different fixings, you will need to seek professional advice as to which fixings to use.
- Approx. DIY Assembly Time: 1 Days\*
- \*This is an approximate time only, based on 2 people.
  Assembly time may vary depending on season/weather conditions, foundation type, ability of those constructing, etc