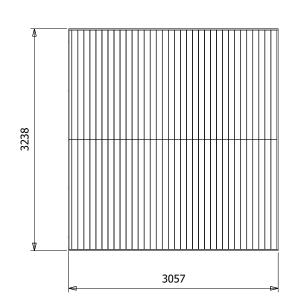

## Specification

- Please Note: All sizes quoted are nominal
- External Width: 3.24m (10' 7")
- External Depth: 3.06m (10' 0")
- Internal Width: 2.73m (8' 11")
- Internal Depth: 2.79m (9'1")
- Overall Height: 2.97m (9' 8")
- Internal Eaves Height: 2.12m (6' 11")
- Timber: Slow Grown Spruce
- Uprights: 120mm x 120mm
- Roof: 19mm Tongue & Groove
- Roof Covering Options: None, Felt or Shingles
- Guarantee: 10 Years on Pressure Treated Timber against Rot and Insect Infestation
- Please Note: \*Flashing and brackets/fixings required to attach the gazebo to your wall are not included. As different types of walls require different fixings, you will need to seek professional advice as to which fixings to use.
- Approx. DIY Assembly Time: 1 Days\*
- \*This is an approximate time only, based on 2 people.
  Assembly time may vary depending on season/weather conditions, foundation type, ability of those constructing, etc