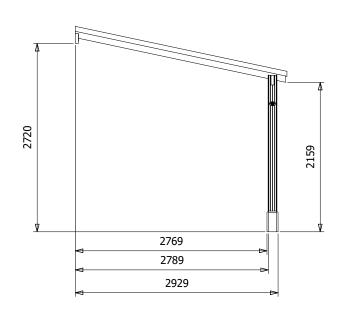

## Specification

- Please Note: All sizes quoted are nominal
- External Width: 3.24m (10' 7")
- External Depth: 3.06m (10' 0")
- Internal Width: 2.73m (8' 11")
- Internal Depth: 2.79m (9'1")
- Overall Height: 2.97m (9' 8")
- Internal Eaves Height: 2.12m (6' 11")
- Timber: Slow Grown Spruce
- Uprights: 120mm x 120mm
- Roof: 19mm Tongue & Groove
- Roof Covering Options: None, Felt or Shingles
- Guarantee: 10 Years on Pressure Treated Timber against Rot and Insect Infestation
- Please Note: \*Flashing and brackets/fixings required to attach the gazebo to your wall are not included. As different types of walls require different fixings, you will need to seek professional advice as to which fixings to use.
- Approx. DIY Assembly Time: 1 Days\*
- \*This is an approximate time only, based on 2 people.
  Assembly time may vary depending on season/weather conditions, foundation type, ability of those constructing, etc