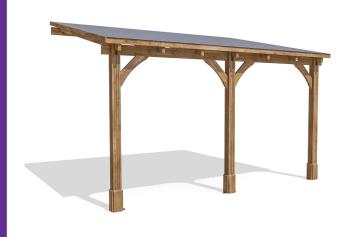

## leviathan Lean To Gazebo

## Specification

- Please Note: All sizes quoted are nominal
- External Width: 4.29m (14' 0")
- External Depth: 3.06m (10' 0")
- Internal Width: 3.77m (12' 4")
- Internal Depth: 2.79m (9' 1")
- Overall Height: 2.97m (9'8")
- Internal Eaves Height: 2.12m (6' 11")
- Timber: Slow Grown Spruce
- Uprights: 120mm x 120mm
- Roof: 19mm Tongue & Groove
- Roof Covering Options: None, Felt or Shingles
- Guarantee: 10 Years on Pressure Treated Timber against Rot and Insect Infestation
- Please Note: \*Flashing and brackets/fixings required to attach the gazebo to your wall are not included. As different types of walls require different fixings, you will need to seek professional advice as to which fixings to use.
- Approx. DIY Assembly Time: 1 Days\*
- \*This is an approximate time only, based on 2 people. Assembly time may vary depending on season/weather conditions, foundation type, ability of those constructing, etc