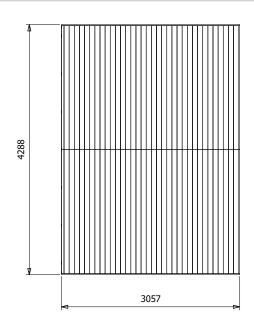

## Specification

- Please Note: All sizes quoted are nominal
- External Width: 4.29m (14' 0")
- External Depth: 3.06m (10' 0")
- Internal Width: 3.77m (12' 4")
- Internal Depth: 2.79m (9' 1")
- Overall Height: 2.97m (9'8")
- Internal Eaves Height: 2.12m (6' 11")
- Timber: Slow Grown Spruce
- Uprights: 120mm x 120mm
- Roof: 19mm Tongue & Groove
- Roof Covering Options: None, Felt or Shingles
- Guarantee: 10 Years on Pressure Treated Timber against Rot and Insect Infestation
- Please Note: \*Flashing and brackets/fixings required to attach the gazebo to your wall are not included. As different types of walls require different fixings, you will need to seek professional advice as to which fixings to use.
- Approx. DIY Assembly Time: 1 Days\*
- \*This is an approximate time only, based on 2 people. Assembly time may vary depending on season/weather conditions, foundation type, ability of those constructing, etc