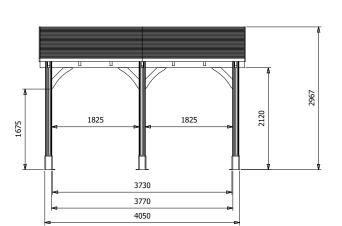

## Specification

- Please Note: All sizes quoted are nominal
- External Width: 4.29m (14' 0")
- External Depth: 3.06m (10' 0")
- Internal Width: 3.77m (12' 4")
- Internal Depth: 2.79m (9' 1")
- Overall Height: 2.97m (9'8")
- Internal Eaves Height: 2.12m (6' 11")
- Timber: Slow Grown Spruce
- Uprights: 120mm x 120mm
- Roof: 19mm Tongue & Groove
- Roof Covering Options: None, Felt or Shingles
- Guarantee: 10 Years on Pressure Treated Timber against Rot and Insect Infestation
- Please Note: \*Flashing and brackets/fixings required to attach the gazebo to your wall are not included. As different types of walls require different fixings, you will need to seek professional advice as to which fixings to use.
- Approx. DIY Assembly Time: 1 Days\*
- \*This is an approximate time only, based on 2 people. Assembly time may vary depending on season/weather conditions, foundation type, ability of those constructing, etc