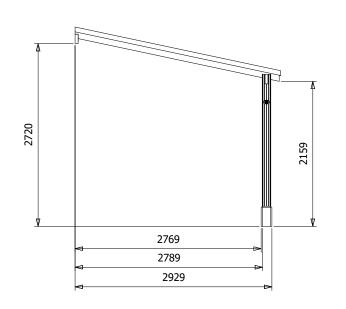

## Specification

- Please Note: All sizes quoted are nominal
- External Width: 4.29m (14' 0")
- External Depth: 3.06m (10' 0")
- Internal Width: 3.77m (12' 4")
- Internal Depth: 2.79m (9' 1")
- Overall Height: 2.97m (9'8")
- Internal Eaves Height: 2.12m (6' 11")
- Timber: Slow Grown Spruce
- Uprights: 120mm x 120mm
- Roof: 19mm Tongue & Groove
- Roof Covering Options: None, Felt or Shingles
- Guarantee: 10 Years on Pressure Treated Timber against Rot and Insect Infestation
- Please Note: \*Flashing and brackets/fixings required to attach the gazebo to your wall are not included. As different types of walls require different fixings, you will need to seek professional advice as to which fixings to use.
- Approx. DIY Assembly Time: 1 Days\*
- \*This is an approximate time only, based on 2 people. Assembly time may vary depending on season/weather conditions, foundation type, ability of those constructing, etc