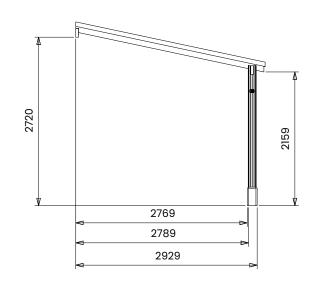

## Specification

- Please Note: All sizes quoted are nominal
- External Width: 5.19m (17' 0")
- External Depth: 3.06m (10' 0")
- Internal Width: 2.73m (8' 11")
- Internal Depth: 4.67m (15' 3")
- Overall Height: 2.97m (9' 8")
- Internal Eaves Height: 2.12m (6' 11")
- Timber: Slow Grown Spruce
- Uprights: 120mm x 120mm
- Roof: 19mm Tongue & Groove