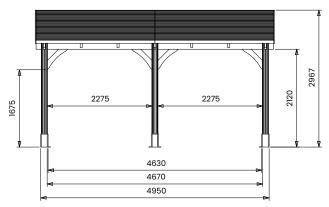

## Specification

- Please Note: All sizes quoted are nominal
- External Width: 5.19m (17' 0")
- External Depth: 3.06m (10' 0")
- Internal Width: 2.73m (8' 11")
- Internal Depth: 4.67m (15' 3")
- Overall Height: 2.97m (9' 8")
- Internal Eaves Height: 2.12m (6' 11")
- Timber: Slow Grown Spruce
- Uprights: 120mm x 120mm
- Roof: 19mm Tongue & Groove