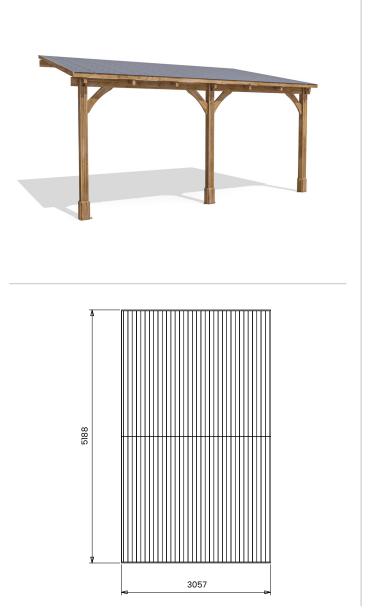

## Specification

- Please Note: All sizes quoted are nominal
- External Width: 5.19m (17' 0")
- External Depth: 3.06m (10' 0")
- Internal Width: 2.73m (8' 11")
- Internal Depth: 4.67m (15' 3")
- Overall Height: 2.97m (9' 8")
- Internal Eaves Height: 2.12m (6' 11")
- Timber: Slow Grown Spruce
- Uprights: 120mm x 120mm
- Roof: 19mm Tongue & Groove