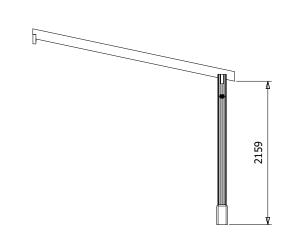

## Specification

- Please Note: All sizes quoted are nominal
- External Width: 3.20m (10' 5")
- External Depth: 3.04m (9' 11")
- Internal Width: 2.73m (8' 11")
- Internal Depth: 2.79m (9'1")
- Overall Height: 2.95m (9' 8")
- Internal Eaves Height: 2.12m (6' 11")
- Timber: Slow Grown Spruce
- Uprights: 120mm x 120mm