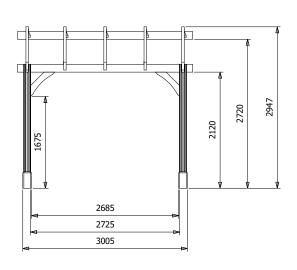

## Specification

- Please Note: All sizes quoted are nominal
- External Width: 3.20m (10' 5")
- External Depth: 3.04m (9' 11")
- Internal Width: 2.73m (8' 11")
- Internal Depth: 2.79m (9'1")
- Overall Height: 2.95m (9' 8")
- Internal Eaves Height: 2.12m (6' 11")
- Timber: Slow Grown Spruce
- Uprights: 120mm x 120mm