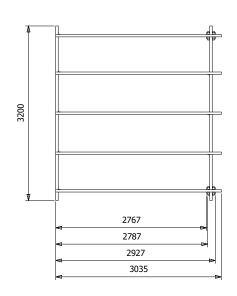

## Specification

- Please Note: All sizes quoted are nominal
- External Width: 3.20m (10' 5")
- External Depth: 3.04m (9' 11")
- Internal Width: 2.73m (8' 11")
- Internal Depth: 2.79m (9'1")
- Overall Height: 2.95m (9' 8")
- Internal Eaves Height: 2.12m (6' 11")
- Timber: Slow Grown Spruce
- Uprights: 120mm x 120mm