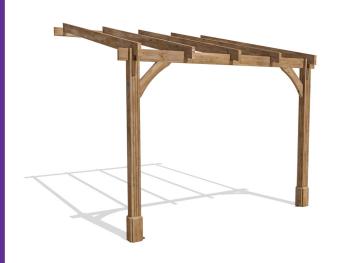

## leviathan Lean To Pergola

## Specification

- Please Note: All sizes quoted are nominal
- External Width: 3.20m (10' 5")
- External Depth: 3.04m (9' 11")
- Internal Width: 2.73m (8' 11")
- Internal Depth: 2.79m (9'1")
- Overall Height: 2.95m (9' 8")
- Internal Eaves Height: 2.12m (6' 11")
- Timber: Slow Grown Spruce
- Uprights: 120mm x 120mm