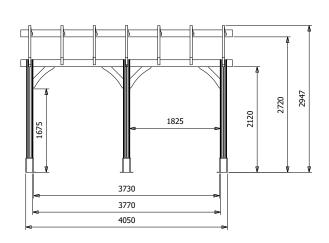

## Specification

- Please Note: All sizes quoted are nominal
- External Width: 4.25m (13' 11")
- External Depth: 3.037m (9' 11")
- Internal Width: 2.79m (9'1")
- Internal Depth: 3.77m (12' 4")
- Overall Height: 2.95m (9' 8")
- Internal Eaves Height: 2.12m (6' 11")
- Timber: Slow Grown Spruce
- Uprights: 120mm x 120mm