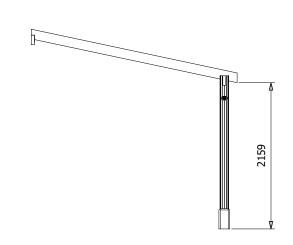

## Specification

- Please Note: All sizes quoted are nominal
- External Width: 4.25m (13' 11")
- External Depth: 3.037m (9' 11")
- Internal Width: 2.79m (9'1")
- Internal Depth: 3.77m (12' 4")
- Overall Height: 2.95m (9' 8")
- Internal Eaves Height: 2.12m (6' 11")
- Timber: Slow Grown Spruce
- Uprights: 120mm x 120mm