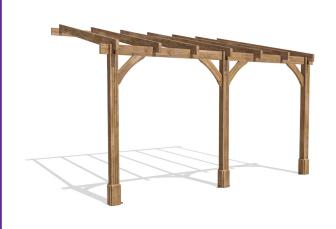

## leviathan Lean To Pergola

## Specification

- Please Note: All sizes quoted are nominal
- External Width: 4.25m (13' 11")
- External Depth: 3.037m (9' 11")
- Internal Width: 2.79m (9'1")
- Internal Depth: 3.77m (12' 4")
- Overall Height: 2.95m (9' 8")
- Internal Eaves Height: 2.12m (6' 11")
- Timber: Slow Grown Spruce
- Uprights: 120mm x 120mm