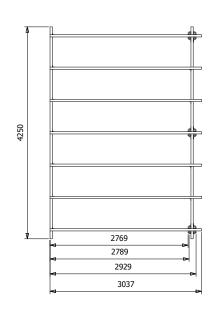

## Specification

- Please Note: All sizes quoted are nominal
- External Width: 4.25m (13' 11")
- External Depth: 3.037m (9' 11")
- Internal Width: 2.79m (9'1")
- Internal Depth: 3.77m (12' 4")
- Overall Height: 2.95m (9' 8")
- Internal Eaves Height: 2.12m (6' 11")
- Timber: Slow Grown Spruce
- Uprights: 120mm x 120mm