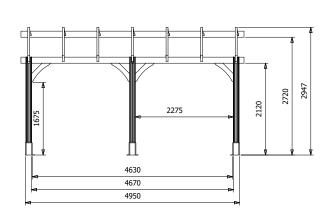

## Specification

- Please Note: All sizes quoted are nominal
- External Width: 5.15m (16' 10")
- External Depth: 3.04m (9' 11")
- Internal Width: 4.67m (15' 3")
- Internal Depth: 2.79m (9'1")
- Overall Height: 2.95m (9' 8")
- Internal Eaves Height: 2.12m (6' 11")
- Timber: Slow Grown Spruce
- Uprights: 120mm x 120mm