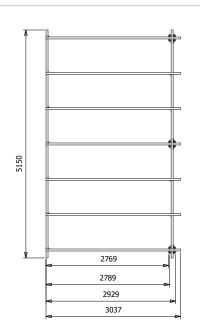

## Specification

- Please Note: All sizes quoted are nominal
- External Width: 5.15m (16' 10")
- External Depth: 3.04m (9' 11")
- Internal Width: 4.67m (15' 3")
- Internal Depth: 2.79m (9'1")
- Overall Height: 2.95m (9' 8")
- Internal Eaves Height: 2.12m (6' 11")
- Timber: Slow Grown Spruce
- Uprights: 120mm x 120mm