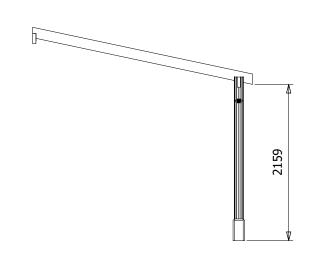

## Specification

- Please Note: All sizes quoted are nominal
- External Width: 5.15m (16' 10")
- External Depth: 3.04m (9' 11")
- Internal Width: 4.67m (15' 3")
- Internal Depth: 2.79m (9'1")
- Overall Height: 2.95m (9' 8")
- Internal Eaves Height: 2.12m (6' 11")
- Timber: Slow Grown Spruce
- Uprights: 120mm x 120mm