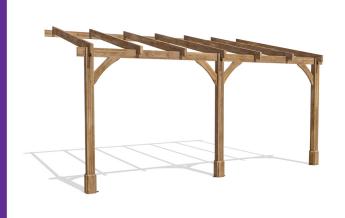

## leviathan Lean To Pergola

## Specification

- Please Note: All sizes quoted are nominal
- External Width: 5.15m (16' 10")
- External Depth: 3.04m (9' 11")
- Internal Width: 4.67m (15' 3")
- Internal Depth: 2.79m (9'1")
- Overall Height: 2.95m (9' 8")
- Internal Eaves Height: 2.12m (6' 11")
- Timber: Slow Grown Spruce
- Uprights: 120mm x 120mm