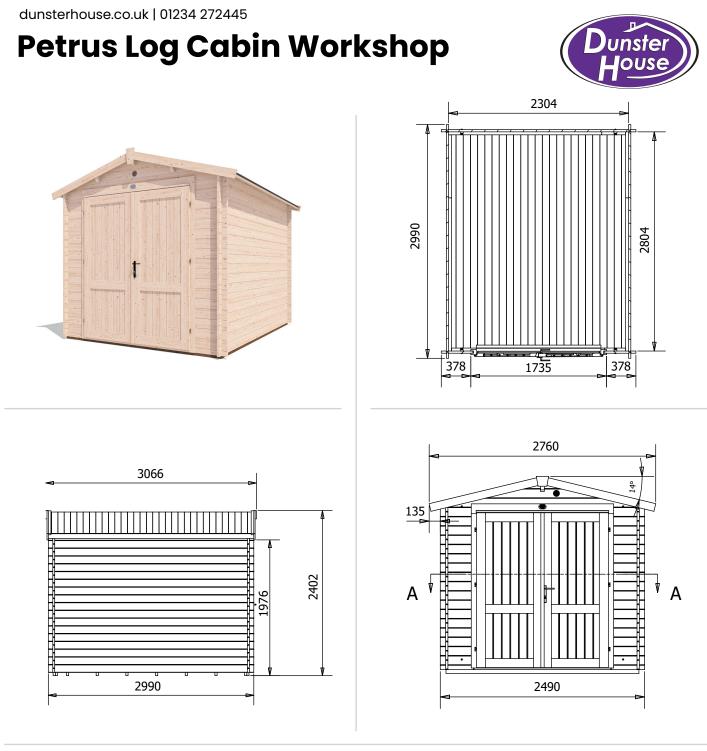

## Specification

- Overall External Dimensions: 2.76m x 3.06m (9' 0.75" x 10'0.5")
- External Width: 2.49m (8' 2")
- External Depth: 2.99m (9' 9.75")
- Internal Width: 2.31m (7' 6")
- Internal Depth: 2.80m (9' 2")
- Internal Area (m<sup>2</sup>): 6.44m<sup>2</sup>
- Ridge Height: 2.40m (7' 10")
- Internal Eaves Height: 2.02m (6' 7")
- Roof & Floor Thickness: 19mm Tongue and Groove
- Floor Bearers: Pressure Treated

- Door Height (Walkthrough Height): 1.82m
- Door Width (Walkthrough Width): 1.55m
- Door Locking System: Multi-point lock
- Approx. Assembly Time: 2 Days\*

\*This is an approximate time only, based on 2 people. Assembly time may vary depending on season/weather conditions, foundation type, ability of those constructing, etc