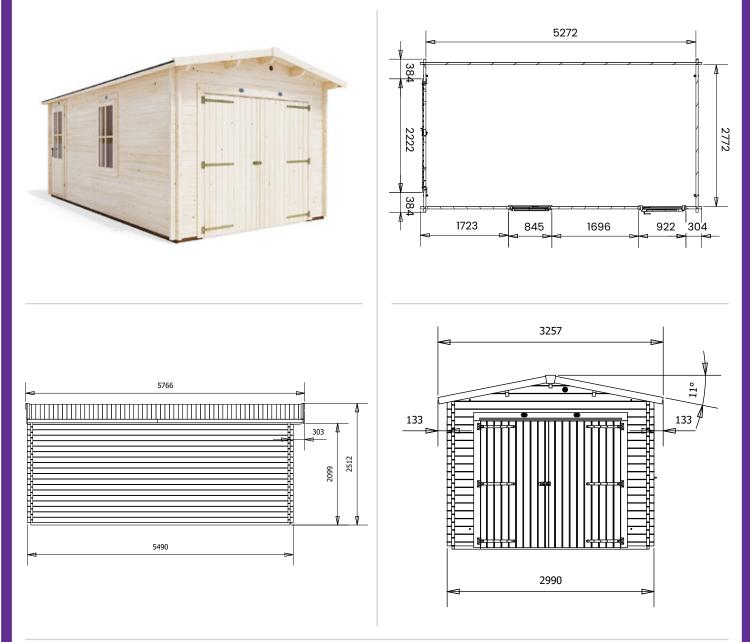

## Specification

- Please Note: All sizes quoted are nominal
- External Width: 2.99m (9' 9")
- External Depth: 5.49m (18' 0")
- Internal Width: 2.77m (9' 1")
- Internal Depth: 5.27m (17' 3")
- Internal Area (m<sup>2</sup>): 14.60m<sup>2</sup>
- Ridge Height: 2.51m (8' 2")
- Internal Eaves Height: 2.20m (7' 2")
- Roof Thickness: 19mm Tongue & Groove
- Roof Covering Options: None, Felt or Shingles
- Wall U-Value (W/m2k): 2.59
- Wall Thicknesses Available: 45mm Tongue & Groove
- Walls: Spruce
- Floor Bearers: Pressure Treated

- Side Door Style: Single Door, Part Glazed
- Side Door Locking System: Industry Leading 4 Point Lock
- 2 Cams, latch & Hook Bolt
- Side Door Opening Size: 0.64m x 1.79m (2' 1" x 5' 10")
- Door Walkthrough Height: 1.82m (5' 11")
- Garage Door Opening Size: 1.99m x 1.83m (6' 6" x 6' 0")
- Window Locking System: Multi Point with Mushroom Headed Espagnolettes
- Window Opening Size: 0.66m x 1.08m (2' 1" x 3' 6")
- Glazing Material: 4mm Toughened Glass
- Glazing Options: 24mm Double Glazing Included As Standard
- Ventilation: 2 Plastic Vents Included
- Adjustable Storm Braces: Included