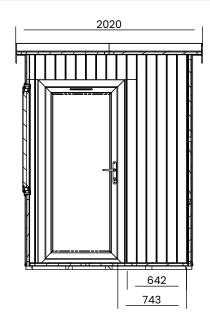

## **Specification**

- Please Note: All sizes quoted are nominal
- External Width: 2.02m (6' 7")
- External Depth: 1.43m (4' 8")
- Internal Width: 1.70m (5' 6")
- Internal Depth: 1.11m (3' 7")
- Internal Area (m2): 1.89m2
- Ridge Height: 2.44m (8' 0")
- Internal Eaves Height: 2.31m (7' 6")
- Wall Thickness: 41mm SIPs Panel 10mm WPC, 25mm Insulation, 6mm MDF
- Wall U-Value (W/m2k): 0.820
- Framing: 25mm x 50mm
- Internal Finish: Grooved MDF
- Roof Thickness: 41mm Insulated Sandwich Panel
- Roof Covering: Roofing Felt as standard
- Roof U-Value (W/m2k): 0.880

- Door Opening Size: 1.84m x 0.76m (6' 0" x 2' 5")
- Window Opening Size: 1.09m x 0.73m (3' 6" x 2' 4")
- Glazing Material: 28mm Double Glazed, Toughened Glass
- Window Locking System: Multi Point with Mushroom **Headed Espagnolettes**
- Floor Bearers: Pressure Treated
- Floor: 40mm Insulated Sandwich Panel
- Gaskets: On all Windows and Doors
- uPVC Colour Options: Choice of Colours Available
- Approximately DIY Assembly Time: 1 2 Days\*
- \*This is an approximate time only, based on 2 people. Assembly time may vary depending on season/weather conditions, foundation type, ability of those constructing,