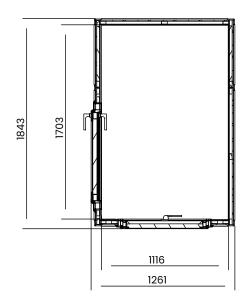

## **Specification**

- Please Note: All sizes quoted are nominal
- External Width: 2.02m (6' 7")
- External Depth: 1.43m (4' 8")
- Internal Width: 1.70m (5' 6")
- Internal Depth: 1.11m (3' 7")
- Internal Area (m2): 1.89m2
- Ridge Height: 2.44m (8' 0")
- Internal Eaves Height: 2.31m (7' 6")
- Wall Thickness: 41mm SIPs Panel 10mm WPC, 25mm Insulation, 6mm MDF
- Wall U-Value (W/m2k): 0.820
- Framing: 25mm x 50mm
- Internal Finish: Grooved MDF
- Roof Thickness: 41mm Insulated Sandwich Panel
- Roof Covering: Roofing Felt as standard
- Roof U-Value (W/m2k): 0.880

- Door Opening Size: 1.84m x 0.76m (6' 0" x 2' 5")
- Window Opening Size: 1.09m x 0.73m (3' 6" x 2' 4")
- Glazing Material: 28mm Double Glazed, Toughened Glass
- Window Locking System: Multi Point with Mushroom **Headed Espagnolettes**
- Floor Bearers: Pressure Treated
- Floor: 40mm Insulated Sandwich Panel
- Gaskets: On all Windows and Doors
- uPVC Colour Options: Choice of Colours Available
- Approximately DIY Assembly Time: 1 2 Days\*
- \*This is an approximate time only, based on 2 people. Assembly time may vary depending on season/weather conditions, foundation type, ability of those constructing,