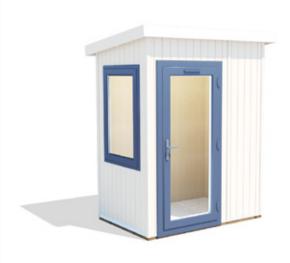

## Micro Spaceship Garden Office

## **Specification**

- Please Note: All sizes quoted are nominal
- External Width: 2.02m (6' 7")
- External Depth: 1.43m (4' 8")
- Internal Width: 1.70m (5' 6")
- Internal Depth: 1.11m (3' 7")
- Internal Area (m2): 1.89m2
- Ridge Height: 2.44m (8' 0")
- Internal Eaves Height: 2.31m (7' 6")
- Wall Thickness: 41mm SIPs Panel 10mm WPC, 25mm Insulation, 6mm MDF
- Wall U-Value (W/m2k): 0.820
- Framing: 25mm x 50mm
- Internal Finish: Grooved MDF
- Roof Thickness: 41mm Insulated Sandwich Panel
- Roof Covering: Roofing Felt as standard
- Roof U-Value (W/m2k): 0.880