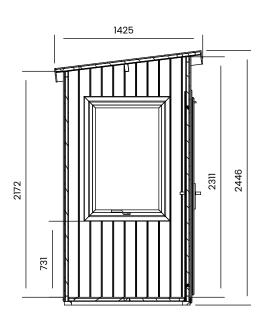

## **Specification**

- Please Note: All sizes quoted are nominal
- External Width: 2.02m (6' 7")
- External Depth: 1.43m (4' 8")
- Internal Width: 1.70m (5' 6")
- Internal Depth: 1.11m (3' 7")
- Internal Area (m2): 1.89m2
- Ridge Height: 2.44m (8' 0")
- Internal Eaves Height: 2.31m (7' 6")
- Wall Thickness: 41mm SIPs Panel 10mm WPC, 25mm Insulation, 6mm MDF
- Wall U-Value (W/m2k): 0.820
- Framing: 25mm x 50mm
- Internal Finish: Grooved MDF
- Roof Thickness: 41mm Insulated Sandwich Panel
- Roof Covering: Roofing Felt as standard
- Roof U-Value (W/m2k): 0.880

- Door Opening Size: 1.84m x 0.76m (6' 0" x 2' 5")
- Window Opening Size: 1.09m x 0.73m (3' 6" x 2' 4")
- Glazing Material: 28mm Double Glazed, Toughened Glass
- Window Locking System: Multi Point with Mushroom **Headed Espagnolettes**
- Floor Bearers: Pressure Treated
- Floor: 40mm Insulated Sandwich Panel
- Gaskets: On all Windows and Doors
- uPVC Colour Options: Choice of Colours Available
- Approximately DIY Assembly Time: 1 2 Days\*
- \*This is an approximate time only, based on 2 people. Assembly time may vary depending on season/weather conditions, foundation type, ability of those constructing,