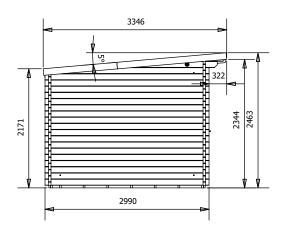

## **Specification**

- Overall External Dimensions: 6.01m x 3.35m (19' 8" x 10' 11")
- External Width: 5.98 (19' 7")
- External Depth: 2.99m (9' 9")
- Internal Width: 5.76m (18' 10")
- Internal Depth: 2.77m (9' 1")
- Internal Area (m2): 15.96m2
- Ridge Height: 2.46m (8' 0")
- Internal Eaves Height: 2.32m (7' 7")
- Wall U-Value: 1.93 W/m<sup>2</sup>k
- Roof Style: Pent
- Roof & Floor Thickness: 19mm Tongue and Groove
- Floor Bearers: Pressure Treated
- Storm Braces: Included