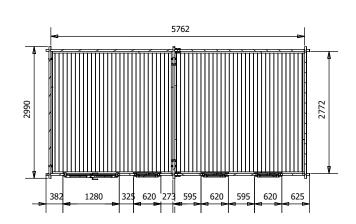

## **Specification**

- Overall External Dimensions: 6.01m x 3.35m (19' 8" x 10' 11")
- External Width: 5.98 (19' 7")
- External Depth: 2.99m (9' 9")
- Internal Width: 5.76m (18' 10")
- Internal Depth: 2.77m (9' 1")
- Internal Area (m2): 15.96m2
- Ridge Height: 2.46m (8' 0")
- Internal Eaves Height: 2.32m (7' 7")
- Wall U-Value: 1.93 W/m<sup>2</sup>k
- Roof Style: Pent
- Roof & Floor Thickness: 19mm Tongue and Groove
- Floor Bearers: Pressure Treated
- Storm Braces: Included