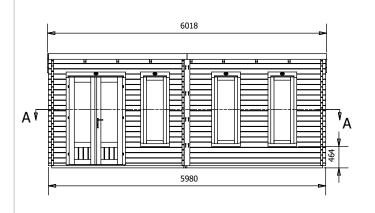

## **Specification**

- Overall External Dimensions: 6.01m x 3.35m (19' 8" x 10' 11")
- External Width: 5.98 (19' 7")
- External Depth: 2.99m (9' 9")
- Internal Width: 5.76m (18' 10")
- Internal Depth: 2.77m (9' 1")
- Internal Area (m2): 15.96m2
- Ridge Height: 2.46m (8' 0")
- Internal Eaves Height: 2.32m (7' 7")
- Wall U-Value: 1.93 W/m<sup>2</sup>k
- Roof Style: Pent
- Roof & Floor Thickness: 19mm Tongue and Groove
- Floor Bearers: Pressure Treated
- Storm Braces: Included